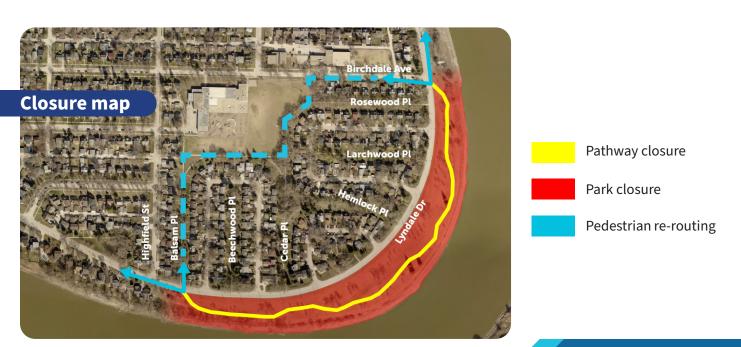

## **Traffic and pedestrian impacts:**

- There will be no lane closures or parking restrictions along Lyndale Drive.
- Pedestrian access to Lyndale Drive Park and the riverbank multi-use path from Birchdale to Highfield will be closed during Phase 1 and Phase 2 of construction. Signage advising closures and alternate routes will be in place for the duration of construction.
- Pedestrian access to residences and businesses will be maintained throughout construction.
- Construction vehicle access routes will be along Ferndale Avenue, Highfield Street, and Lyndale Drive.