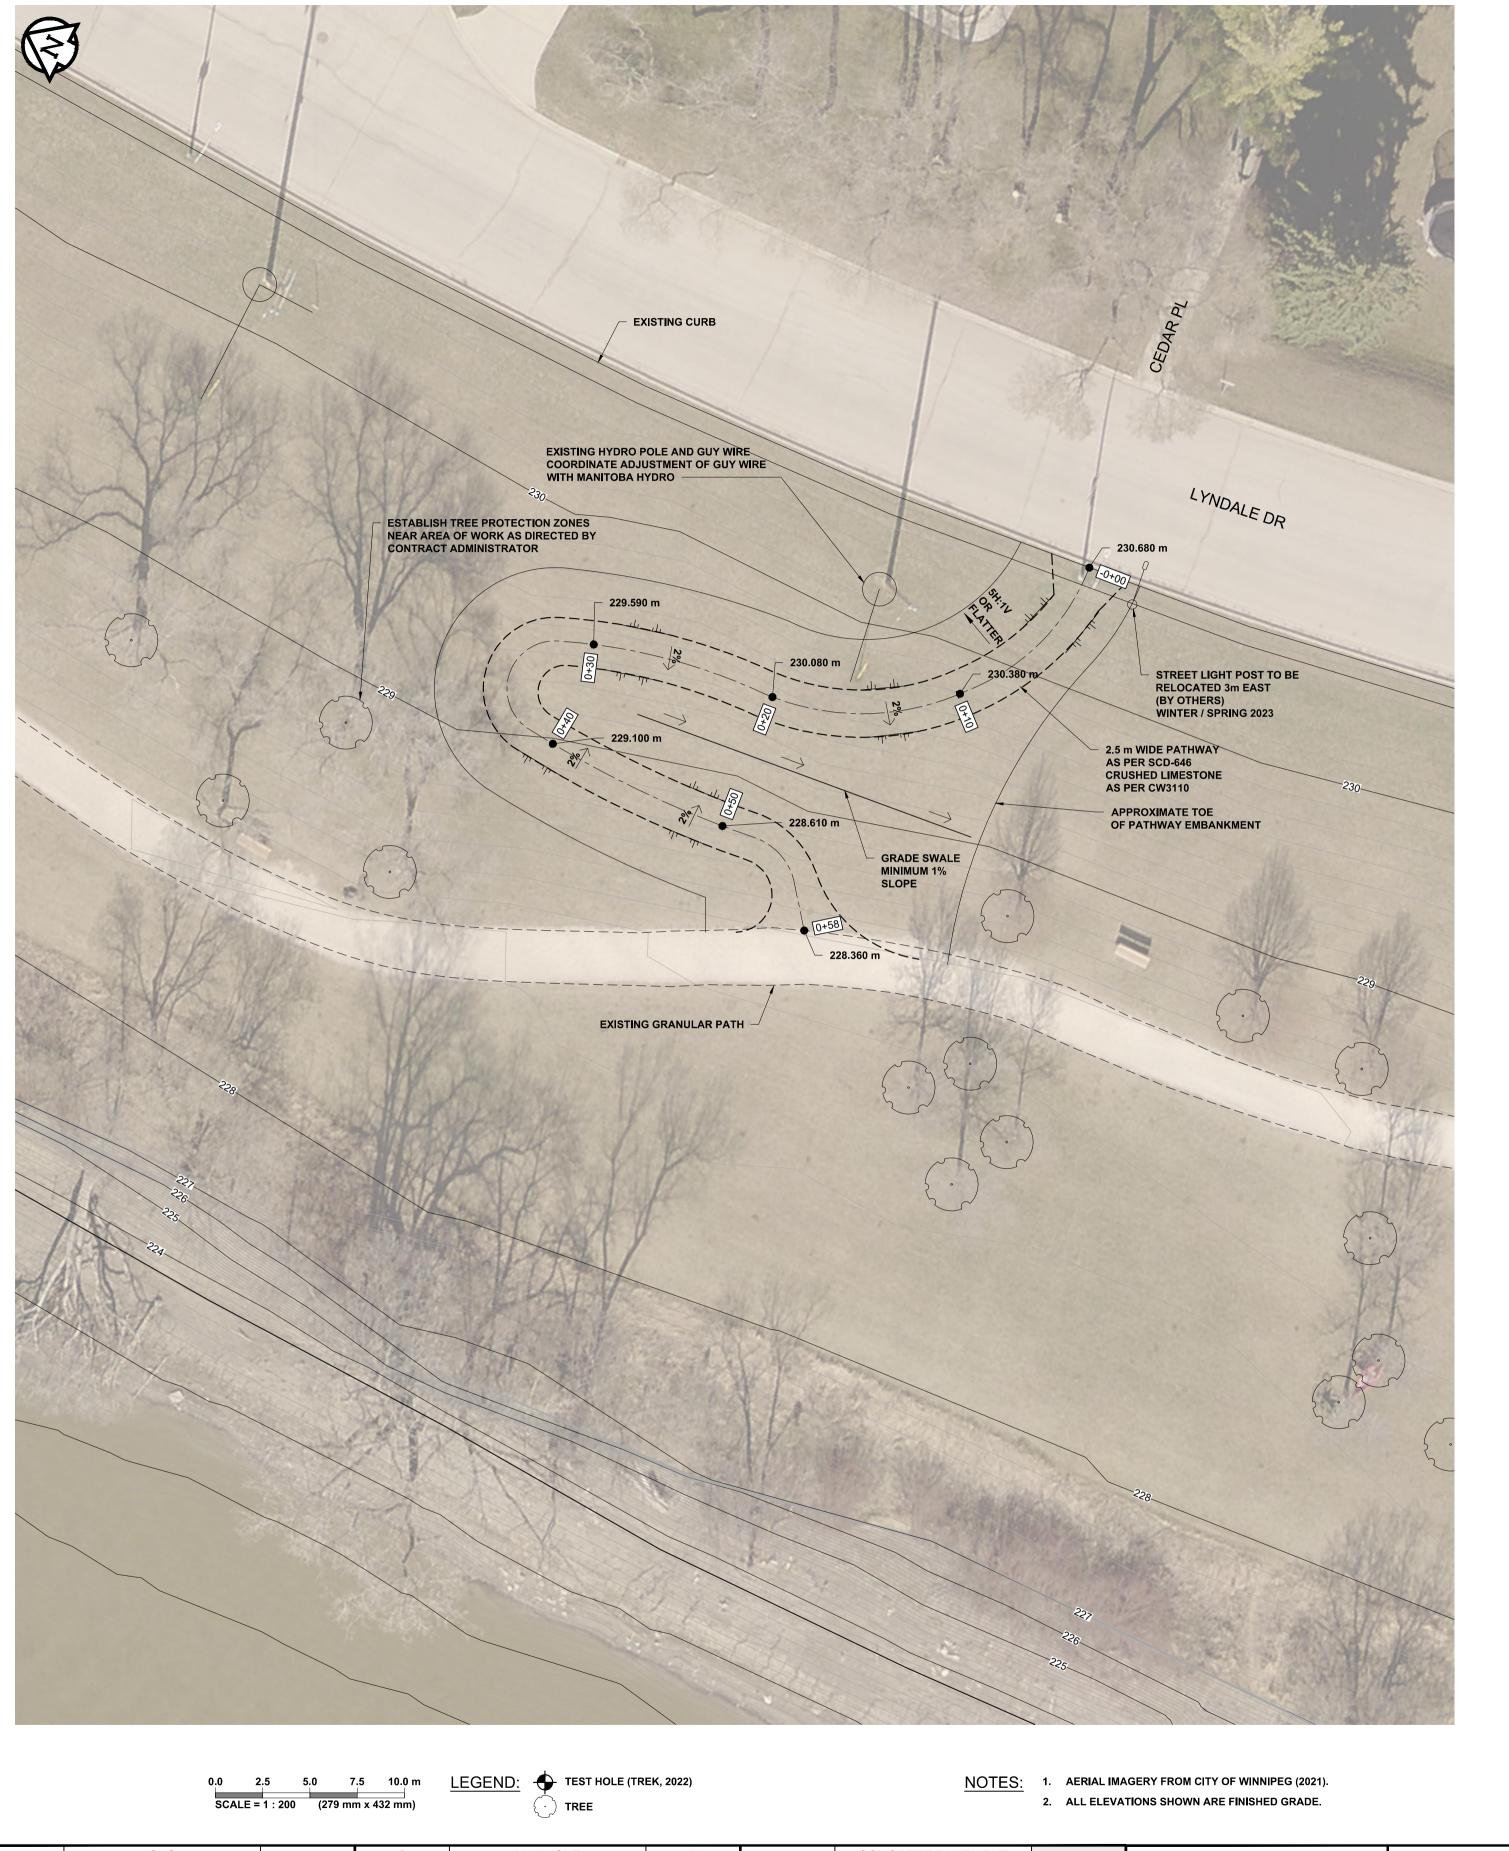

**PATHWAY UPGRADES** 

LARCHWOOD PLACE AND CEDAR PLACE GRADING PLAN

| CITY DRAWING NUMBER PPD-WAT2022 |       |  |  |  |  |
|---------------------------------|-------|--|--|--|--|
| SHEET 06                        | OF 11 |  |  |  |  |
| DRAWING NUMBER                  |       |  |  |  |  |
| 05                              |       |  |  |  |  |