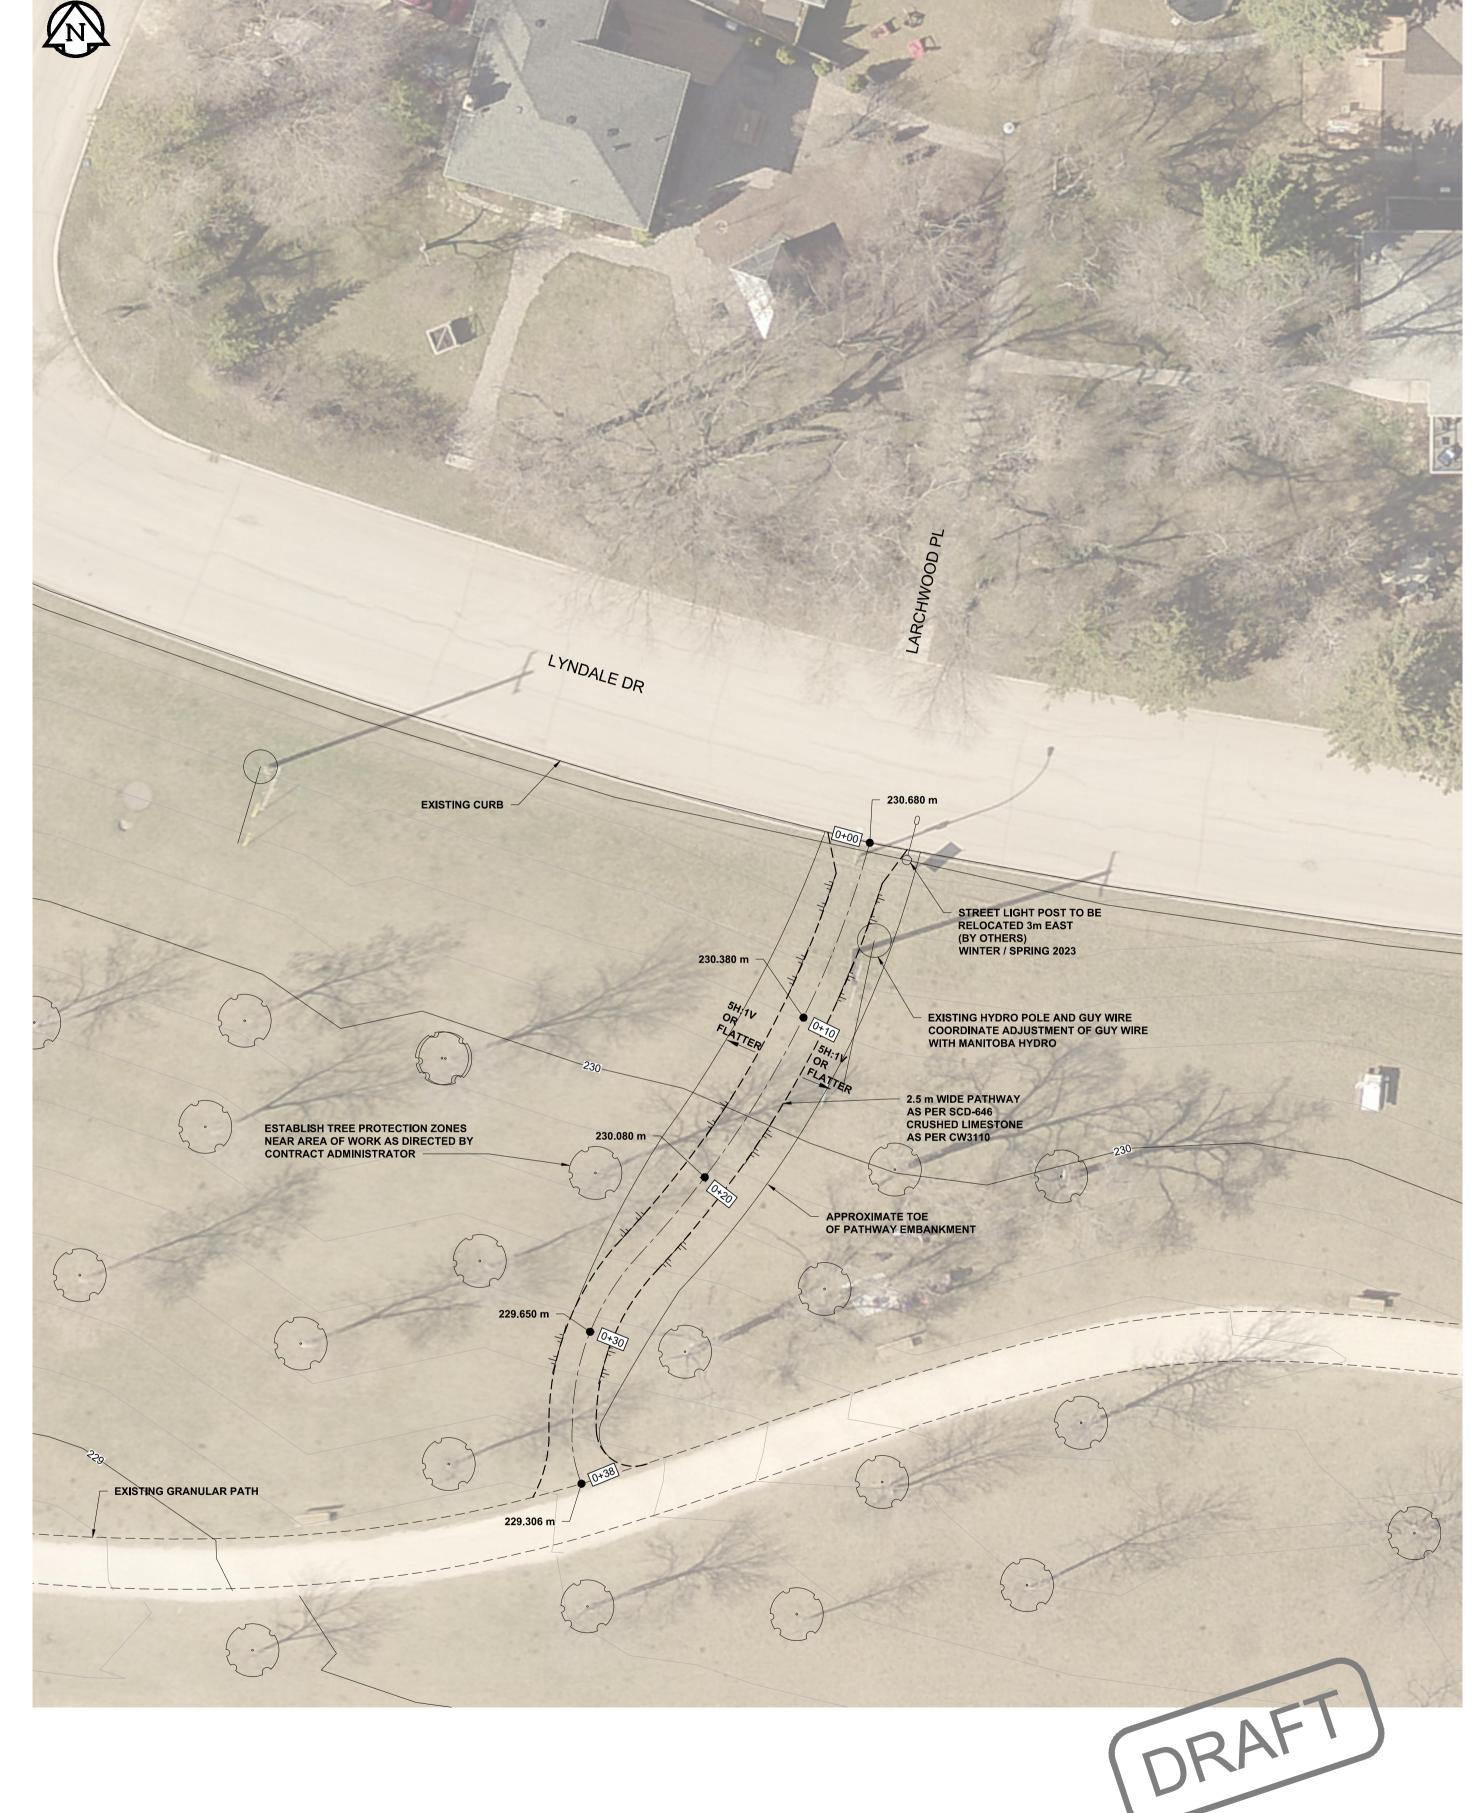

**PATHWAY UPGRADES** 

LARCHWOOD PLACE AND CEDAR PLACE GRADING PLAN

| CITY DRAWING NUMBER PPD-WAT2022 |       |  |  |  |  |
|---------------------------------|-------|--|--|--|--|
| SHEET 06                        | OF 11 |  |  |  |  |
| DRAWING NUMBER                  |       |  |  |  |  |
| 05                              |       |  |  |  |  |