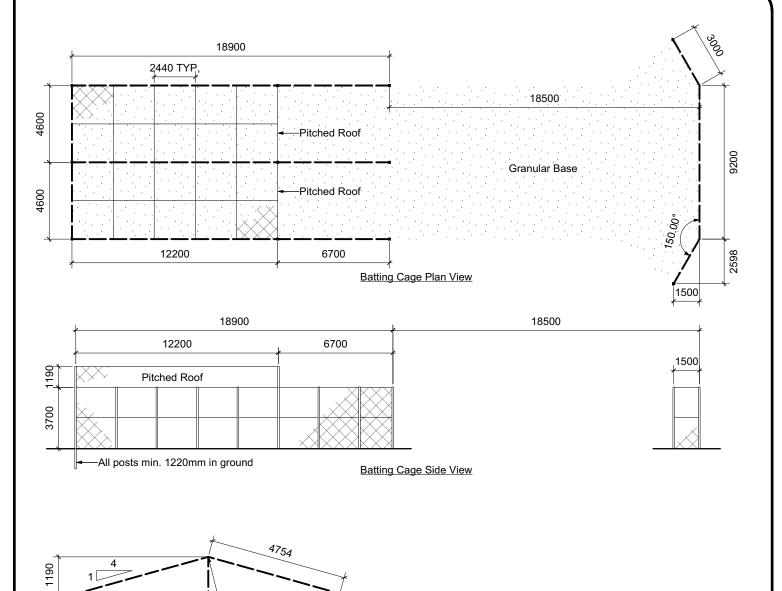

## Chain link mesh

No gaps in chain

link mesh where

wall meets roof

4600

**Batting Cage Front View** 

## Notes:

- 1. Chain link batting cage to CW 3550
- 2. Corner posts 89mm OD SS 30
- 3. Roof supports 60mm OD SS 30
- 4. Rails 43mm OD SS 30
- 5. 9ga Mesh
- 6. Contractor must supply shop drawings for the batting cage to the Contract Administractor

DIMENSIONS SHOWN ARE IN MILLIMETRES UNLESS OTHERWISE SPECIFIED

Revision:

3700

Dec 20, 2019 DATE:

to inside

4600

N.T.S. SCALE: GΖ DRAWN BY:

The City of Winnipeg