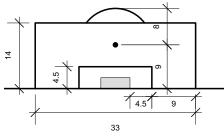

## STANDARD SOCCER FIELD

Drawing No:

**SCD-370** 

U9 - U10 PENALTY AREA

U11 - U12 PENALTY AREA

U13 - U18 PENALTY AREA

| U9 TO U10                    |                                                                                                                                            |
|------------------------------|--------------------------------------------------------------------------------------------------------------------------------------------|
| MIN/MAX LENGTH               | GOAL SIZE                                                                                                                                  |
| 40m (130') to 55m (180')     | 1.83m (6') X 4.88m (16')                                                                                                                   |
| U11 TO U12                   |                                                                                                                                            |
| MIN/MAX LENGTH               | GOAL SIZE                                                                                                                                  |
| 59.74m (196') to 75 m (246') | 2.13m (7') X 5.48m (18')                                                                                                                   |
| U13 TO U18                   |                                                                                                                                            |
| MIN/MAX LENGTH               | GOAL SIZE                                                                                                                                  |
| 91.44m (300') to 119m (390') | 2.44m (8') X 7.32m (24')                                                                                                                   |
|                              | MIN/MAX LENGTH<br>40m (130') to 55m (180')<br>U11 TO U12<br>MIN/MAX LENGTH<br>59.74m (196') to 75 m (246')<br>U13 TO U18<br>MIN/MAX LENGTH |