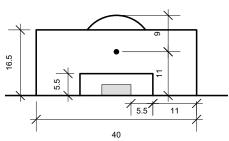

## STANDARD SOCCER FIELD

Drawing No:

**SCD-370** 

U9 - U10 PENALTY AREA

U11 - U12 PENALTY AREA

U13 - U18 PENALTY AREA

| U9 TO U10                    |                                                                                                                                            |
|------------------------------|--------------------------------------------------------------------------------------------------------------------------------------------|
| MIN/MAX LENGTH               | GOAL SIZE                                                                                                                                  |
| 40m (130') to 55m (180')     | 1.83m (6') X 4.88m (16')                                                                                                                   |
| U11 TO U12                   |                                                                                                                                            |
| MIN/MAX LENGTH               | GOAL SIZE                                                                                                                                  |
| 59.74m (196') to 75 m (246') | 2.13m (7') X 5.48m (18')                                                                                                                   |
| U13 TO U18                   |                                                                                                                                            |
| MIN/MAX LENGTH               | GOAL SIZE                                                                                                                                  |
| 91.44m (300') to 119m (390') | 2.44m (8') X 7.32m (24')                                                                                                                   |
|                              | MIN/MAX LENGTH<br>40m (130') to 55m (180')<br>U11 TO U12<br>MIN/MAX LENGTH<br>59.74m (196') to 75 m (246')<br>U13 TO U18<br>MIN/MAX LENGTH |