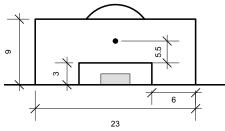

## STANDARD SOCCER FIELD

Drawing No:

**SCD-370** 

U9 - U10 PENALTY AREA

U11 - U12 PENALTY AREA

U13 - U18 PENALTY AREA

| U9 TO U10                    |                                                                                                                                            |
|------------------------------|--------------------------------------------------------------------------------------------------------------------------------------------|
| MIN/MAX LENGTH               | GOAL SIZE                                                                                                                                  |
| 40m (130') to 55m (180')     | 1.83m (6') X 4.88m (16')                                                                                                                   |
| U11 TO U12                   |                                                                                                                                            |
| MIN/MAX LENGTH               | GOAL SIZE                                                                                                                                  |
| 59.74m (196') to 75 m (246') | 2.13m (7') X 5.48m (18')                                                                                                                   |
| U13 TO U18                   |                                                                                                                                            |
| MIN/MAX LENGTH               | GOAL SIZE                                                                                                                                  |
| 91.44m (300') to 119m (390') | 2.44m (8') X 7.32m (24')                                                                                                                   |
|                              | MIN/MAX LENGTH<br>40m (130') to 55m (180')<br>U11 TO U12<br>MIN/MAX LENGTH<br>59.74m (196') to 75 m (246')<br>U13 TO U18<br>MIN/MAX LENGTH |