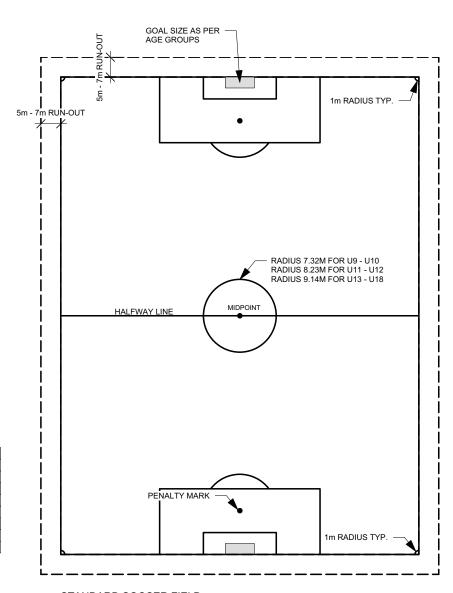

## STANDARD SOCCER FIELD

Drawing No:

**SCD-370** 

U9 - U10 PENALTY AREA

U11 - U12 PENALTY AREA

U13 - U18 PENALTY AREA

| U9 TO U10                    |                                                                                                                                            |
|------------------------------|--------------------------------------------------------------------------------------------------------------------------------------------|
| MIN/MAX LENGTH               | GOAL SIZE                                                                                                                                  |
| 40m (130') to 55m (180')     | 1.83m (6') X 4.88m (16')                                                                                                                   |
| U11 TO U12                   |                                                                                                                                            |
| MIN/MAX LENGTH               | GOAL SIZE                                                                                                                                  |
| 59.74m (196') to 75 m (246') | 2.13m (7') X 5.48m (18')                                                                                                                   |
| U13 TO U18                   |                                                                                                                                            |
| MIN/MAX LENGTH               | GOAL SIZE                                                                                                                                  |
| 91.44m (300') to 119m (390') | 2.44m (8') X 7.32m (24')                                                                                                                   |
|                              | MIN/MAX LENGTH<br>40m (130') to 55m (180')<br>U11 TO U12<br>MIN/MAX LENGTH<br>59.74m (196') to 75 m (246')<br>U13 TO U18<br>MIN/MAX LENGTH |

## STANDARD SOCCER FIELD NOT TO SCALE

## NOTES:

- 1. FIELD MARKING LINES TO BE OF A CONSISTENT WIDTH, MIN. 100mm & MAX. 120mm.
- 2. FIELD & RUN-OUT ZONES SHALL BE CONSISTENTLY GRADED AND FREE FROM UNDULATIONS AND PONDING WATER.
- 3. FIELD SLOPES TO BE MIN. 1% TO MAX. 1.75%.
- 4. REFER TO SCD-306 FOR FIELDS DRAINAGE PATTERNS.