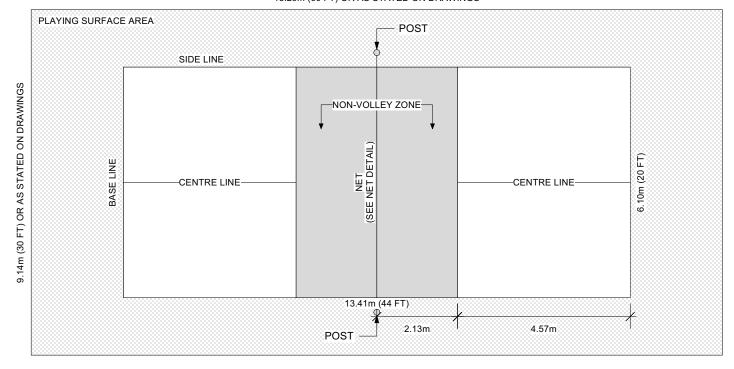

## SINGLE PICKLEBALL COURT DIMENSION

## NOTES:

- 1. Court measurements shall be made to the outside of the lines. all lines should be 0.05m wide and same colour, clearly contrasting with the colour of the playing area.
- 2. The top of the net should be edged with a 0.05m white binding over a cord or a cable running through the binding. this binding must rest upon the cord or cable.
- 3. The net shall be suspended over the centre of the court and shall be 0.91m high at the side lines and 0.86m high at the centre of the court.
- 4. A centre strap should be placed at the centre of the net to enable easy adjustment to the 0.86m requirement at centre.