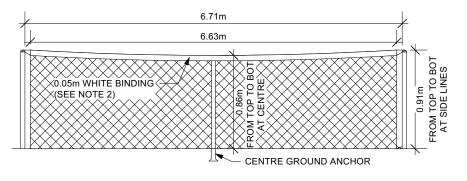

## **NET DETAIL SPECIFICATION**

## NOTES:

- 1. Court measurements shall be made to the outside of the lines. all lines should be 0.05m wide and same colour, clearly contrasting with the colour of the playing area.
- 2. The top of the net should be edged with a 0.05m white binding over a cord or a cable running through the binding. this binding must rest upon the cord or cable.
- 3. The net shall be suspended over the centre of the court and shall be 0.91m high at the side lines and 0.86m high at the centre of the court.
- 4. A centre strap should be placed at the centre of the net to enable easy adjustment to the 0.86m requirement at centre.