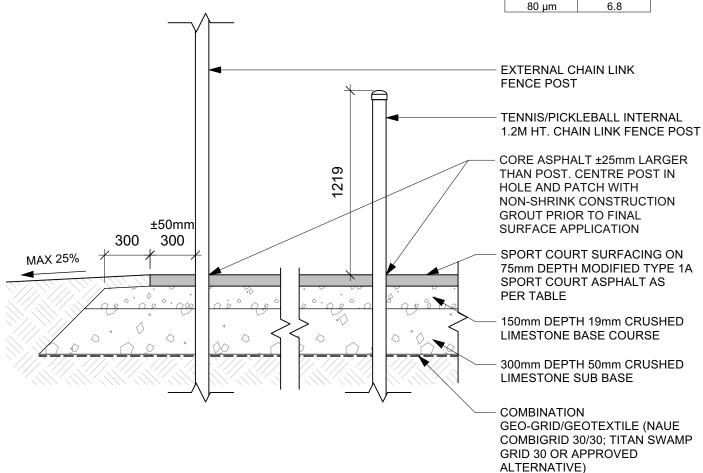

## **NOTES**

- CHAIN LINK FENCING AS PER CW3550
- 2. SUB-GRADE, SUB BASE & BASE COURSE CONSTRUCTION AS PER CW3110

Drawing Title:

## SPORT COURTS TYPICAL PAVEMENT SECTION

Drawing No:

**SCD-305** 

## MODIFIED TYPE 1A SPORT COURT ASPHALT MIX GRADATION

| SIEVE SIZE | % PASSING |
|------------|-----------|
| 16.0 mm    | 99.3      |
| 14.0 mm    | 97.7      |
| 12.5 mm    | 94.2      |
| 10.0 mm    | 89.2      |
| 5.0 mm     | 73.7      |
| 2.5 mm     | 63.1      |
| 1.25 mm    | 52.8      |
| 630 µm     | 38.6      |
| 425 µm     | 27.1      |
| 315 µm     | 18.8      |
| 160 µm     | 9.0       |
| 80 µm      | 6.8       |