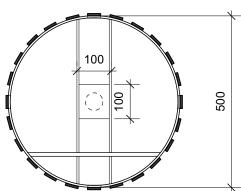

## TO TAKE PADLOCK PLAN 500 000 2 x ALLAN SCREWS 3mm x 19mm long (1/2" x 3/4") 51 mm l.D. S.T.D. PIPE BASE PLATE ANCHOR WR TO