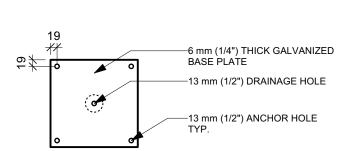

## **WR BASE PLATE**

## **NOTE FOR GALVANIZED FINISH:**

- METAL TO BE HOT DIPPED GALVANIZED.

DIMENSIONS SHOWN ARE IN MILLIMETRES UNLESS OTHERWISE SPECIFIED

REVISION: 2

DATE: July 12, 2023

SCALE: N.T.S. DRAWN BY: GZ

The City of Winnipeg Planning, Property and Development Department