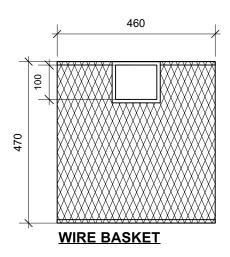

**METAL SLAT WR:** 

Galvanized Finish: Product # 52501063GLV-SM

**WIRE BASKET:** 

Galvanized Finish: Product # 52501063GLVi

Drawing Title: