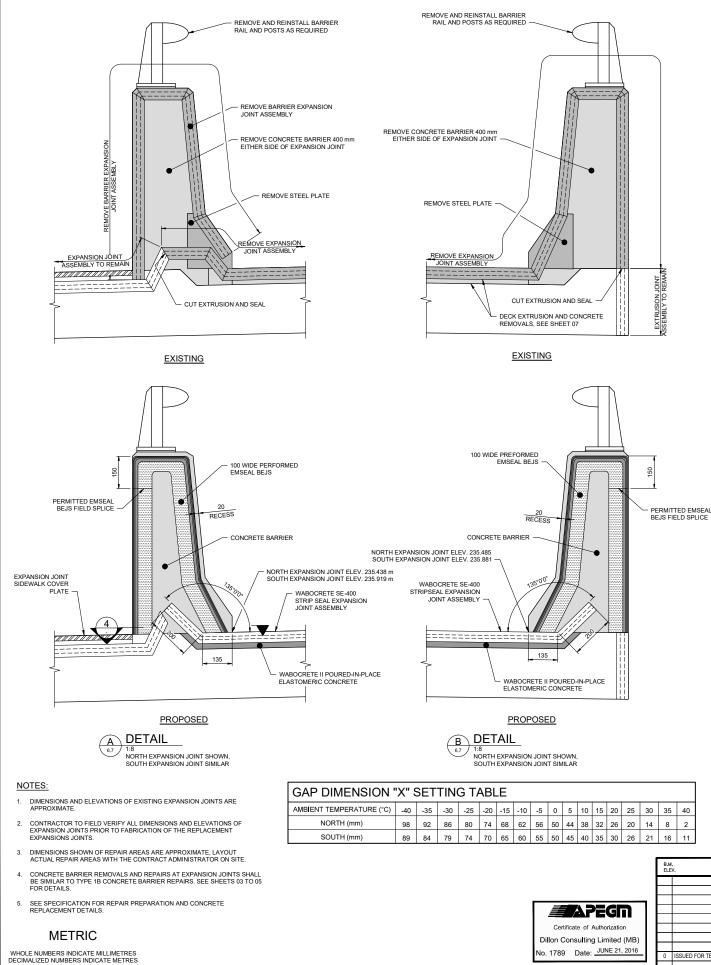

H. Rosena

a. And a second a



and share a set of the set of the









-----









|                                                                                                | B.M.<br>ELEV. |                   |         | DESIGNED<br>BY | DRA            |