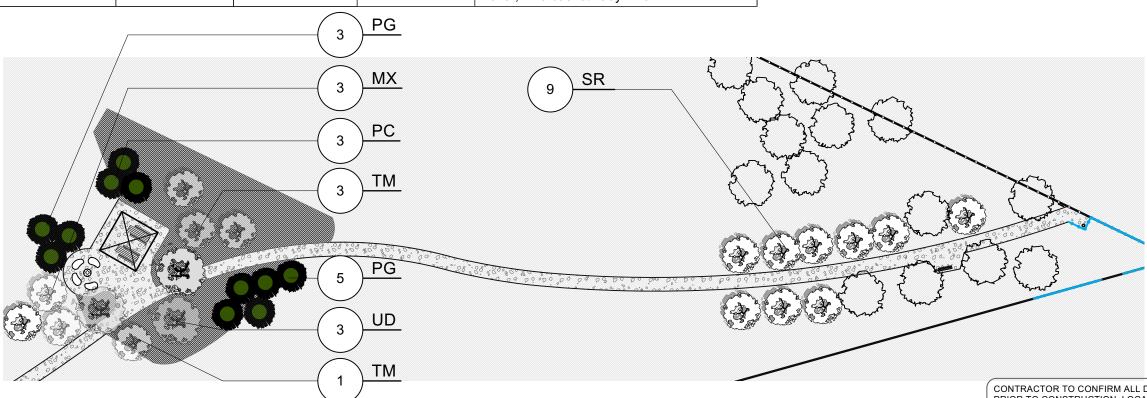

| PLANT SPECIFICATION LIST |       |                                   |                           |                                                                                                                         |  |  |
|--------------------------|-------|-----------------------------------|---------------------------|-------------------------------------------------------------------------------------------------------------------------|--|--|
| Qty                      | Label | Botanical<br>Name                 | Common<br>Name            | Size                                                                                                                    |  |  |
| Deciduous Trees          |       |                                   |                           |                                                                                                                         |  |  |
| 3                        | UD    | Ulmus davidiana<br>'Discovery'    | Discovery Elm             | 60- 70 mm calliper, specimen, machine dug w/ min.10 branches in well branched head, straight trunk, min. ht. 4500 mm.   |  |  |
| 4                        | TM    | Tilia mongoloia<br>'Harvest Gold' | Harvest Golden<br>Linden  | 60- 70 mm calliper, specimen, machine dug w/ min.10 branches in well branched head, straight trunk, min. ht. 4500 mm.   |  |  |
| 3                        | MX    | Malus X "Spring<br>Snow"          | Spriing Snow<br>Crabapple | 60- 70 mm calliper, specimen, machine dug w/ min.10 branches in well branched head, straight trunk, min. ht. 4500 mm.   |  |  |
| 9                        | SR    | Syringa reticulata                | Japanese Tree<br>Lilac    | 60- 70 mm calliper, specimen, machine dug w/ min.10 branches in well branched head, straight trunk, min. ht. 4500 mm.   |  |  |
| 8                        | PG    | Picea glauca<br>"Densata"         | Black Hills Spruce        | Evenly branched, full bushy trees, no broken leaders, well branched to grade. B&B or tree mover, wire basket. Guy wire. |  |  |
| 3                        | PC    | Pinus cembre                      | Swiss Stone Pine          | Evenly branched, full bushy trees, no broken leaders, well branched to grade. B&B or tree mover, wire basket. Guy wire. |  |  |

## PLANTING PLAN NOTES

- 1. ALL WORK TO CONFORM TO CURRENT CITY OF WINNIPEG STANDARD CONSTRUCTION SPECIFICATIONS AND DETAILS UNLESS OTHERWISE NOTED
- 2. DIMENSIONS ARE IN **METERS** UNLESS OTHERWISE NOTED.
- 3. DO NOT SCALE DRAWING.
- 4. PROTECT EXISTING TREES TO REMAIN, TYP.
- 5. TREE LOCATIONS TO BE STAKED OUT ON SITE WITH CONTRACT ADMINISTRATOR
- 6. HOLES TO BE DUG BY BACHOE OR HAND. NOT TREE SPADE