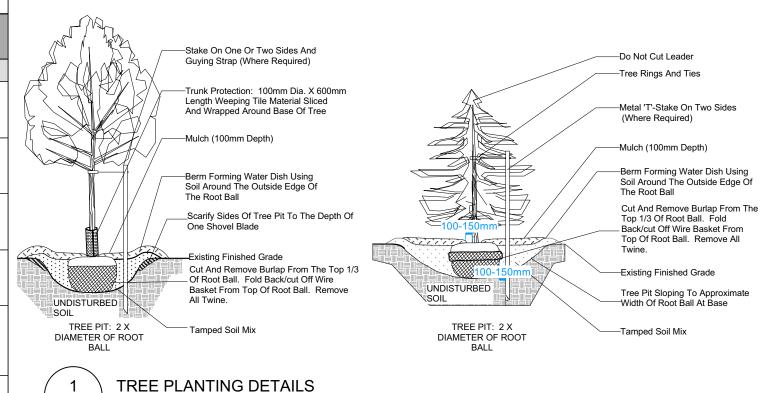

## PLANTING PLAN NOTES

- 1. ALL WORK TO CONFORM TO CURRENT CITY OF WINNIPEG STANDARD CONSTRUCTION SPECIFICATIONS AND DETAILS UNLESS OTHERWISE NOTED
- 2. DIMENSIONS ARE IN **METERS** UNLESS OTHERWISE NOTED.
- 3. DO NOT SCALE DRAWING.
- 4. PROTECT EXISTING TREES TO REMAIN, TYP.
- 5. TREE LOCATIONS TO BE STAKED OUT ON SITE WITH CONTRACT ADMINISTRATOR
- 6. HOLES TO BE DUG BY BACHOE OR HAND. NOT TREE SPADE

CONTRACTOR TO CONFIRM ALL DIMENSIONS AND REPORT ANY DISCREPANCIES TO CONTRACT ADMINISTRATOR PRIOR TO CONSTRUCTION. LOCATION OF UNDERGROUND STRUCTURES AS SHOWN ARE BASED ON THE BEST INFORMATION AVAILABLE BUT NO GUARANTEE IS GIVEN THAT ALL EXISTING UTILITIES ARE SHOWN OR THAT THE GIVEN LOCATIONS ARE EXACT. CONFIRMATION OF EXISTENCE AND EXACT LOCATION OF <u>ALL</u> SERVICES MUST BE OBTAINED FROM THE INDIVIDUAL UTILITIES BEFORE PROCEEDING WITH CONSTRUCTION.