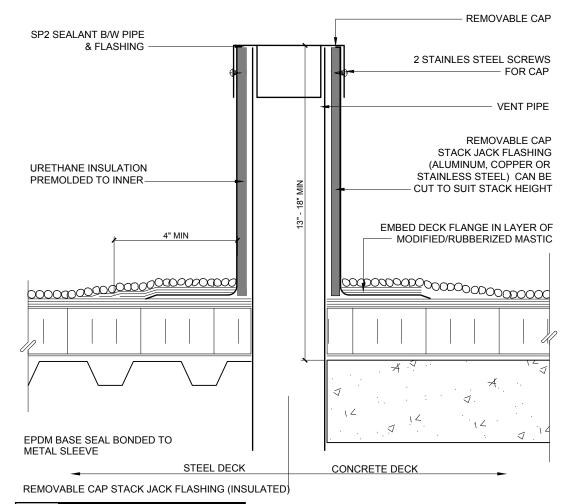

2 Stack Insulation Detail

A1.4 Scale: NTS

BELOW EXISTING ROOF DECK
8'-0"

ROOF DRAIN. ENSURE DRAIN
HUB IS COUNTERSUNK AS
NOT TO POND

ENSURE UNIFORM FULLY
BONDED SBS MEMBRANE(S)
THROUGHOUT FIELD TO BASIN

Partial Roof Replacement