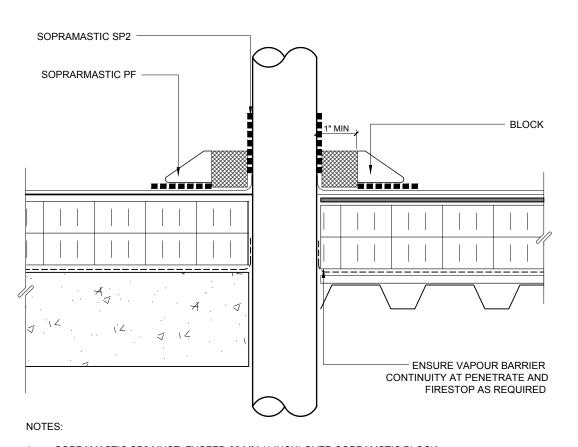

- 1. SOPRAMASTIC SP2 MUST EXCEED 25 MM (1 INCH) OVER SOPRAMSTIC BLOCK.
- 2. THE DISTANCE BETWEEN THE BLOCK INNER WALL AND THE PENETRATIONS MUST HAVE AT LEAST 25 MM (1 INCH).

## 1 Pitch Block Detail

A1.4 Scale: NTS

REMOVE EXISTING ROOF DRAIN REPLACE WITH NEW APPLY ccSPF AROUND ENTIRE DRAIN BASIN CAP SHEET TO BE CLAMPED IN DRAIN ASSEMBLY **NEW DRAIN PIPE EXTENSION** SEAL EDGE WITH MASTIC-NEW EXPANSION JOINT MOD BIT REINFORCEMENT STRIP MOD BIT CAP SHEET MOD BIT BASE SHEET SLOPE SLOPE CONTINUOUS SBS AIR/ VAPOUR BARRIER ADHERED TO DECK -DECK SHEATHING -EXISTING ROOF DECK PIPE HANGER TO BE LOCATED NEW 1" PIPS INSULATION WITHIN 24" OF DRAIN BASIN AS SPECIFIED INSULATE TO UNDERSIDE OF BOWL AND PIPE HANGER TO BE LOCATED MIN. 8 FT. ALONG PIPE WITHIN 24" OF DRAIN BASIN