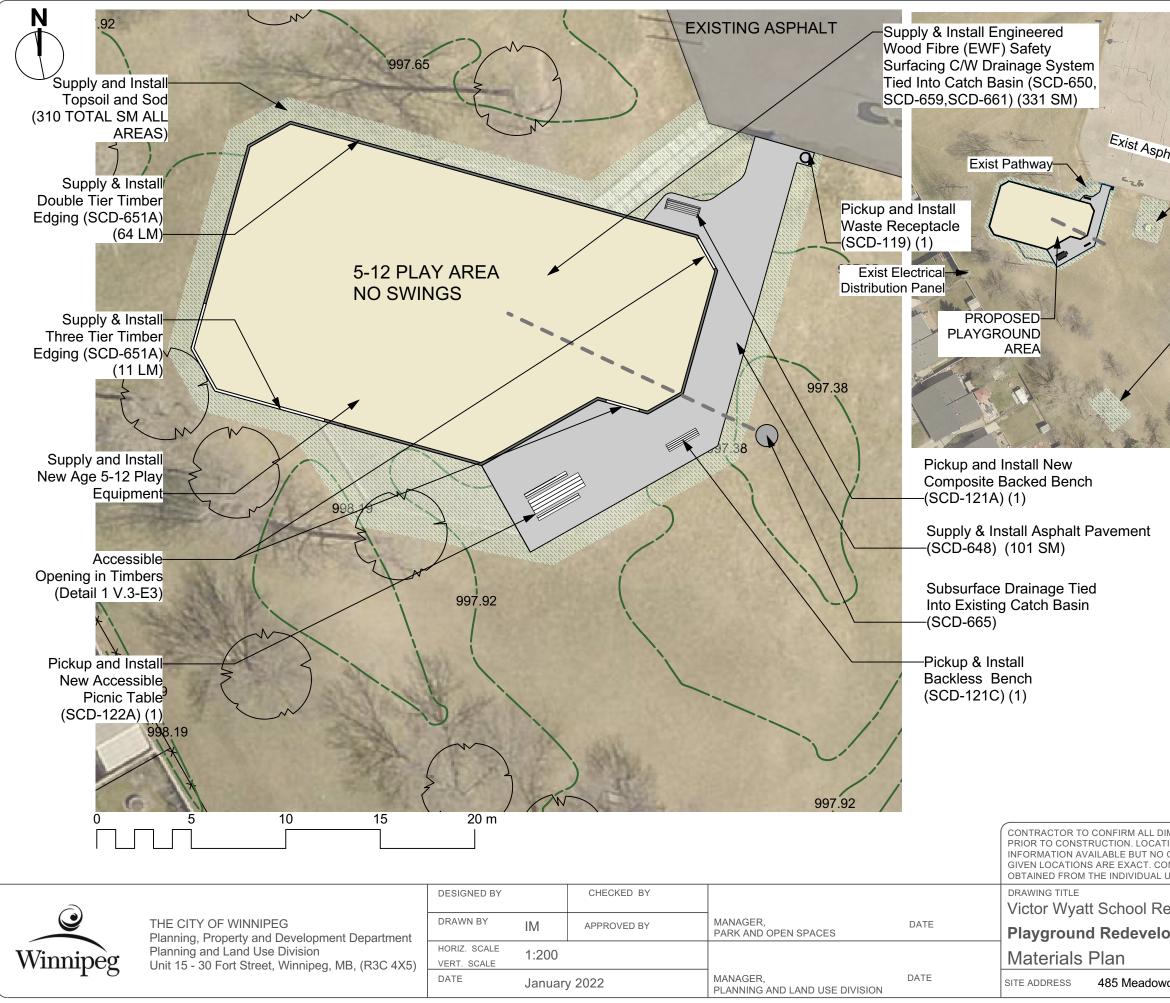

| Nictor HL Wys<br>halt<br>Sod Over Existing Play Area (82<br>SM)<br>Exist Electrical<br>Distribution Panel                                                                                                                                                                                    | att Schooj                                                                         |
|----------------------------------------------------------------------------------------------------------------------------------------------------------------------------------------------------------------------------------------------------------------------------------------------|------------------------------------------------------------------------------------|
|                                                                                                                                                                                                                                                                                              | A MARTIN A                                                                         |
|                                                                                                                                                                                                                                                                                              |                                                                                    |
| -Sod Over Existing Play Area (69                                                                                                                                                                                                                                                             | -WIM-                                                                              |
|                                                                                                                                                                                                                                                                                              |                                                                                    |
| Rith In                                                                                                                                                                                                                                                                                      | Nood Drive                                                                         |
| -WM- TWM- Meado                                                                                                                                                                                                                                                                              | NOOD SN                                                                            |
| -MNE-V. Meau                                                                                                                                                                                                                                                                                 | SM                                                                                 |
| SIM                                                                                                                                                                                                                                                                                          | //                                                                                 |
| WINNIPEG STANDARD CONSTRUCTION S<br>AND DETAILS UNLESS OTHERWISE NOTE<br>2. DIMENSIONS ARE IN <b>METERS</b> UNLESS<br>NOTED.<br>3. DO NOT SCALE DRAWING.<br>4. PROTECT EXISTING TREES TO REMAIN<br>5. PAVEMENT SLOPE: DIRECTIONAL SLOI<br>SLOPE 2% MAX., UNLESS OTHERWISE NO<br>GRADING PLAN | ED.<br>OTHERWISE<br>I, TYP.<br>PE 5% MAX., CROSS                                   |
| MENSIONS AND REPORT ANY DISCREPANCIES TO CO<br>ION OF UNDERGROUND STRUCTURES AS SHOWN ARE<br>GUARANTEE IS GIVEN THAT ALL EXISTING UTILITIES A<br>INFIRMATION OF EXISTENCE AND EXACT LOCATION O<br>JTILITIES BEFORE PROCEEDING WITH CONSTRUCTION                                              | E BASED ON THE BEST<br>RE SHOWN OR THAT THE<br>F <u>ALL</u> SERVICES MUST BE<br>N. |
| ecreation Area                                                                                                                                                                                                                                                                               | DRAWING NO.                                                                        |
| opment                                                                                                                                                                                                                                                                                       | V.3-E2                                                                             |
| ood Dr                                                                                                                                                                                                                                                                                       | BID OPPORTUNITY NO. <b>123-2022</b>                                                |
|                                                                                                                                                                                                                                                                                              | ~ _ ~ _ /                                                                          |