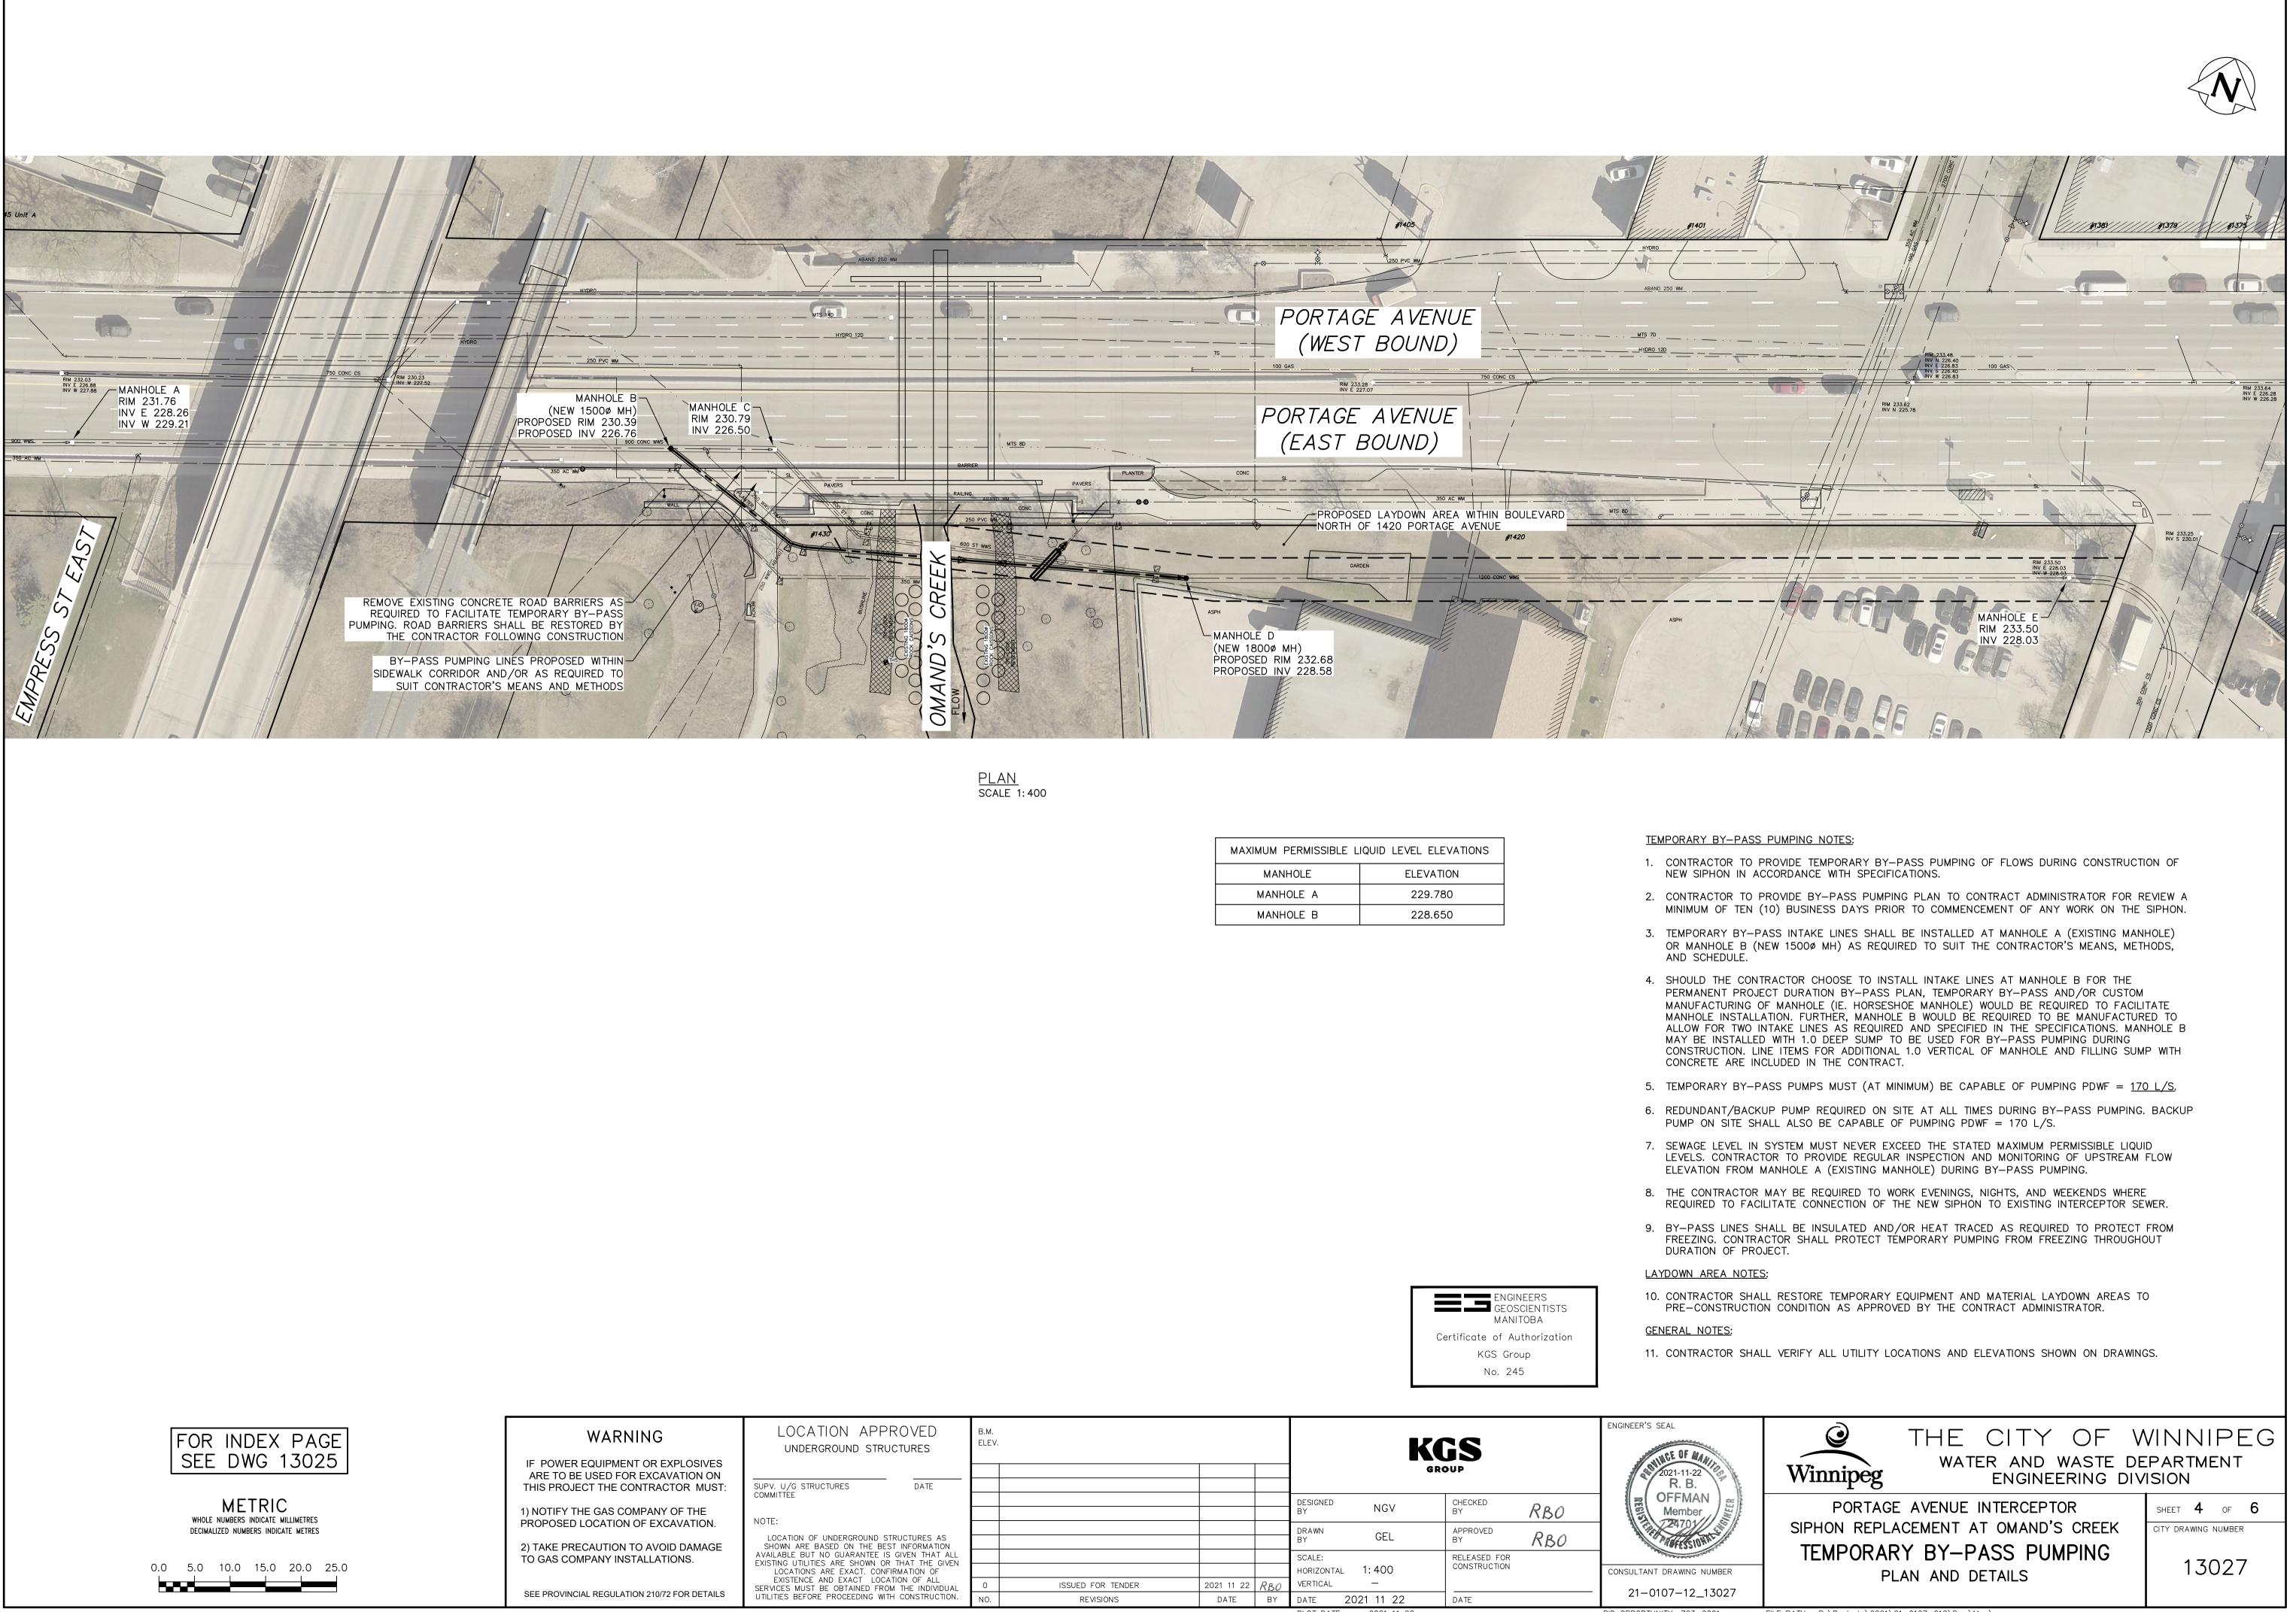

| MAXIMUM PERMISSIBLE L | IQUID LEVEL ELEVATIONS |  |  |  |  |
|-----------------------|------------------------|--|--|--|--|
| MANHOLE               | ELEVATION              |  |  |  |  |
| MANHOLE A             | 229.780                |  |  |  |  |
| MANHOLE B             | 228.650                |  |  |  |  |