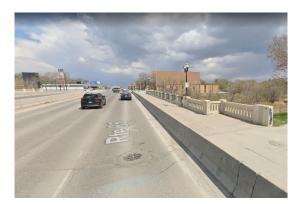

Photo 9: Looking west from bottom of east bank just south of Portage Avenue bridge

Photo 10: Looking west from east manhole (Manhole D)

Photo 11: Looking east from the Portage Avenue eastbound curb lane (Manhole C in view)