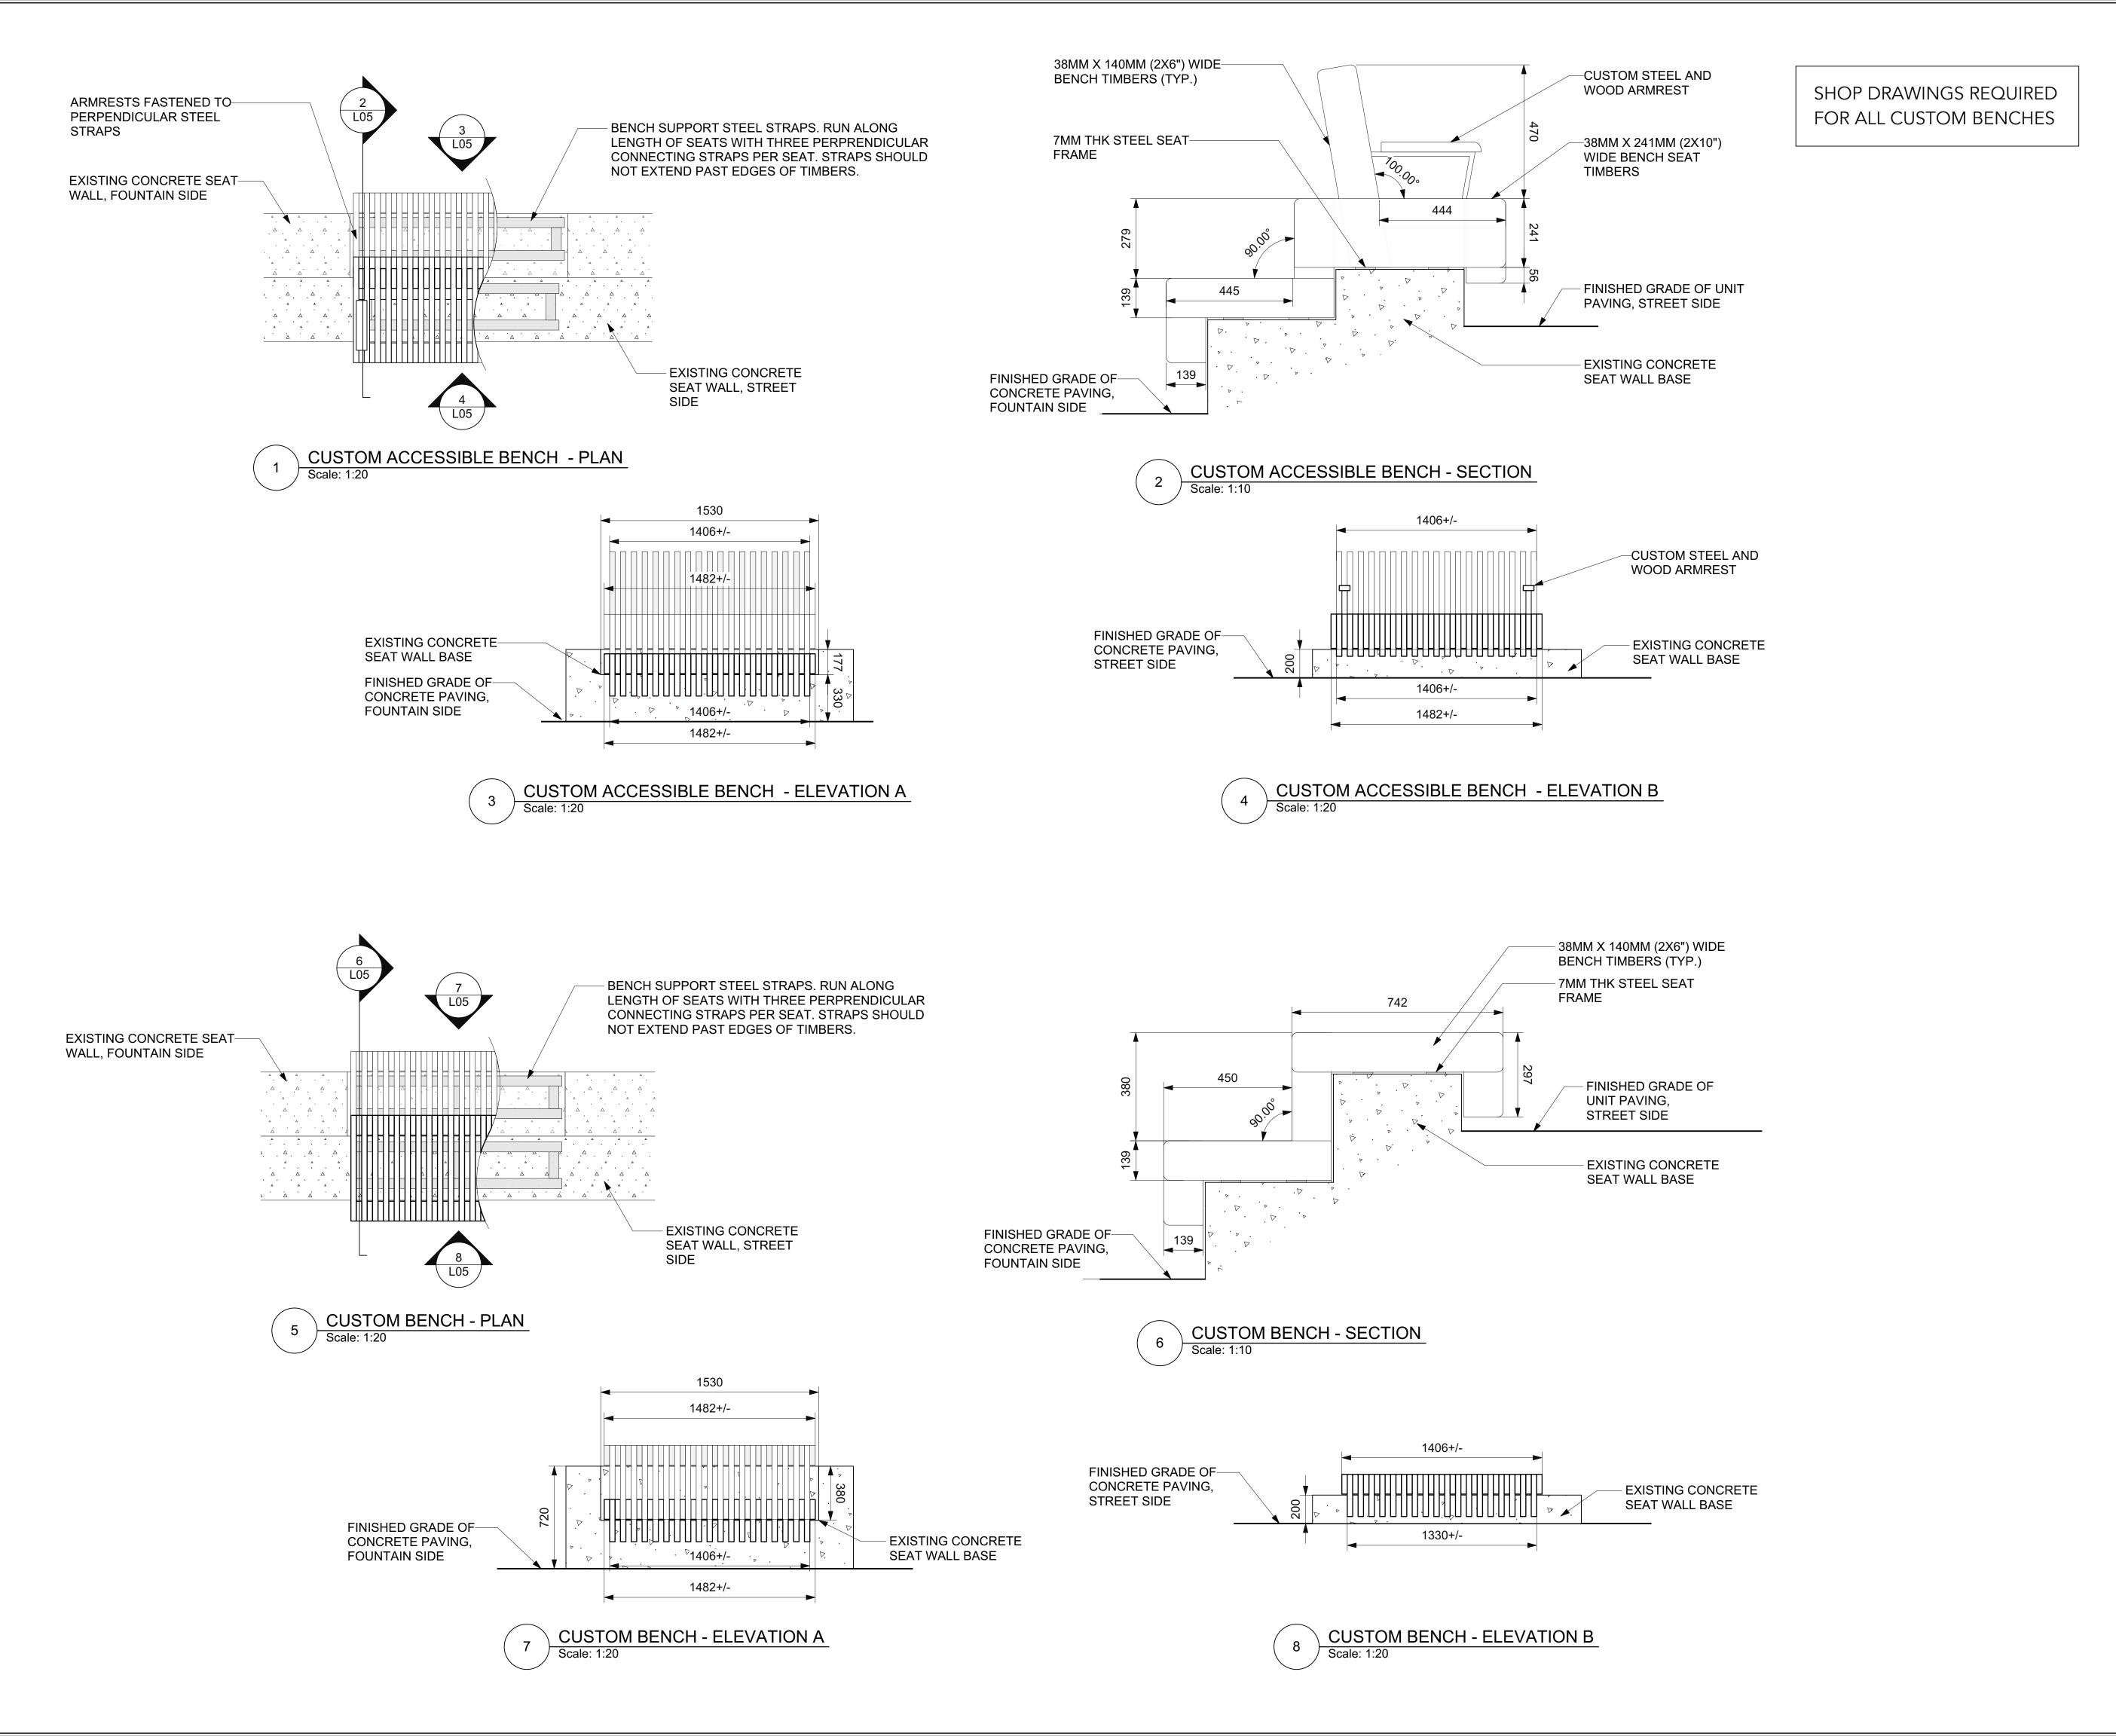

139 MORLEY AVENUE WINNIPEG, MB

Project Title

BROADWAY FOUNTAIN PLAZA IMPROVEMENTS

WEST MEDIAN AT BROADWAY
AND DONALD AVENUE

Sheet Title

CUSTOM BENCH DETAILS

| Drawn By ML     | Project No. 622-2021 |
|-----------------|----------------------|
| Reviewed By DG  | Sheet No.            |
| Date 2022-05-13 | L05                  |
| Scale AS NOTED  |                      |