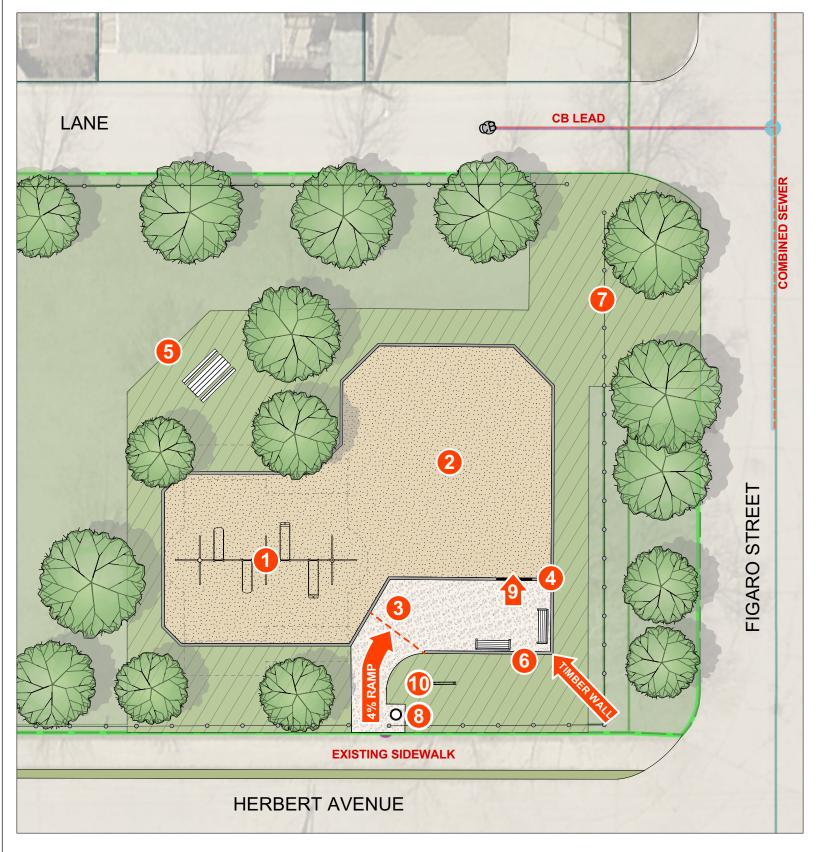

- New Two-Bay Swing Set (2 Belt, 2 Bucket)
- New Age 2-12 Play Equipment c/w Engineered Wood Fibre Safety Surfacing (220 SM). ADDITIONAL 150MM DEPTH OF DRAINAGE STONE IN LIEU OF SUBSURFACE DRAINAGE (Detail 1 S101-1C)
- Rew Granular Path and Seating Area (SCD-646) (58 SM)
- New 2 Tier Timber Edging Around Play Area and Elevated portion of Sitting Area (SCD-651A, SCD-651C) (78 LM)
- 5 New Picnic Table (SCD-122)(1)
- 6 New Benches (SCD-121A) (2)
- New Sod To Indicated Extents (Hatched Green Areas) (331 SM)
- 8 Pickup and Install New Waste Receptacle (SCD 119) (1)
- Accessible Entry to Play Area
- 10 New Double Sided Park Sign (SCD-153)(1)

DRAWING TITLE
Sir Sam Steele Park
Playground Redevelopment
Materials Plan

SITE ADDRESS 835 Herbert Avenue

DRAWING NO.

DRAWING NO.

SITE ADDRESS 835 Herbert Avenue

DRAWING NO.

SITE ADDRESS 835 Herbert Avenue

06-01-23 Template.mcd Monday, January 23, 20