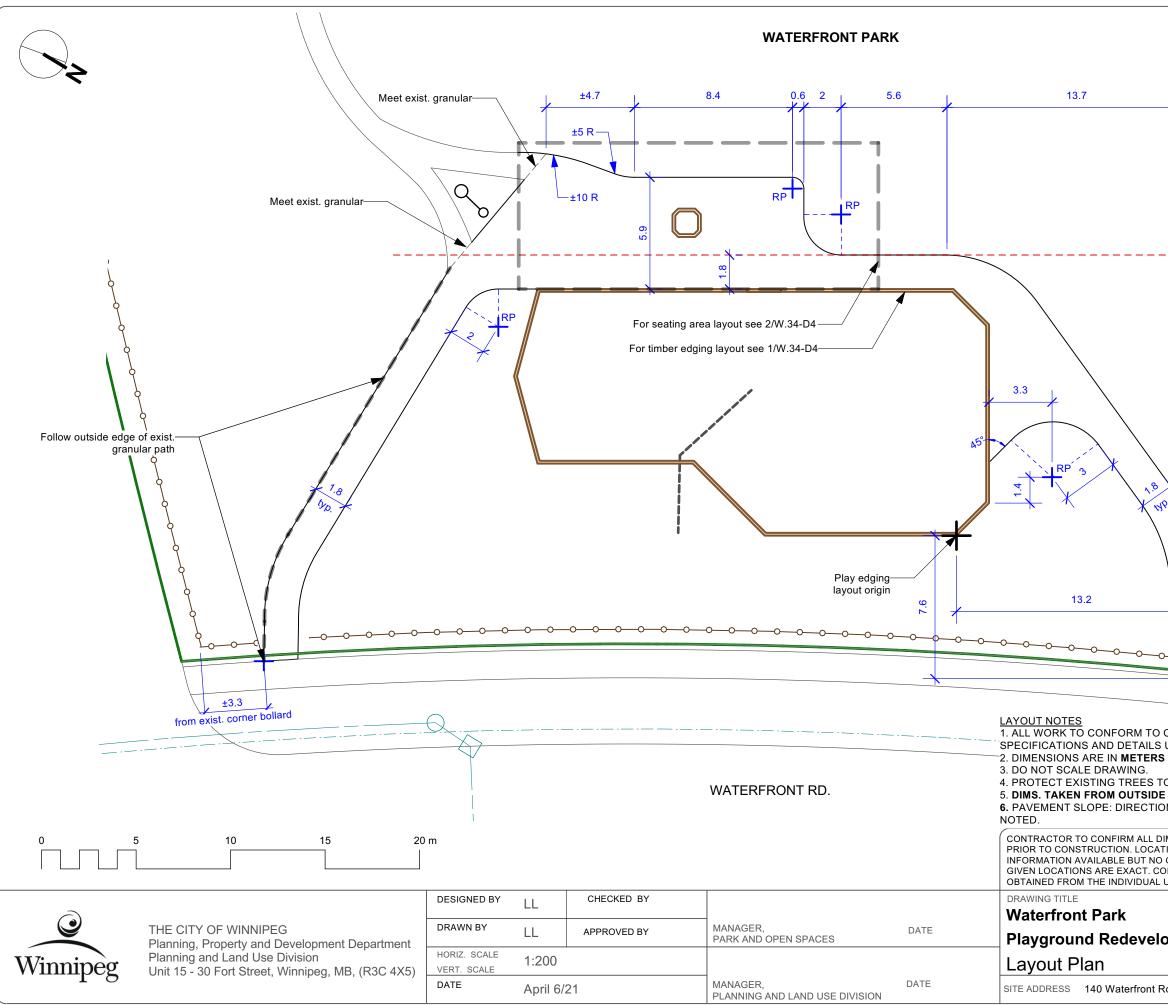

| LEGEND                                                                                                                        |                                          |
|-------------------------------------------------------------------------------------------------------------------------------|------------------------------------------|
|                                                                                                                               | ark Property Line<br>ivate Property Line |
|                                                                                                                               | ewer line                                |
| <del>/</del>                                                                                                                  | ater line<br>kisting bollard fence       |
|                                                                                                                               | nhole                                    |
|                                                                                                                               | tch basin                                |
| (A)                                                                                                                           |                                          |
|                                                                                                                               |                                          |
| ·+-(1)                                                                                                                        |                                          |
|                                                                                                                               |                                          |
|                                                                                                                               |                                          |
|                                                                                                                               |                                          |
|                                                                                                                               | /                                        |
|                                                                                                                               |                                          |
|                                                                                                                               |                                          |
|                                                                                                                               |                                          |
| 22.42                                                                                                                         |                                          |
| X                                                                                                                             | þ                                        |
|                                                                                                                               | ß                                        |
|                                                                                                                               |                                          |
|                                                                                                                               | 3                                        |
|                                                                                                                               |                                          |
| Follow outside<br>edge of exist. o                                                                                            |                                          |
| granular path t                                                                                                               |                                          |
|                                                                                                                               |                                          |
|                                                                                                                               |                                          |
| northern corner of exist. nor<br>CURRENT CITY OF WINNIPEG STANDARD                                                            |                                          |
| UNLESS OTHERWISE NOTED.                                                                                                       |                                          |
| O REMAIN, TYP.                                                                                                                |                                          |
| EDGE OF EDGING, TYP.<br>NAL SLOPE 5% MAX., CROSS SLOPE 2% MAX., UNLESS OTHERWISE                                              |                                          |
|                                                                                                                               |                                          |
| IMENSIONS AND REPORT ANY DISCREPANCIES<br>TON OF UNDERGROUND STRUCTURES AS SHOW<br>GUARANTEE IS GIVEN THAT ALL EXISTING UTILI | VN ARE BASED ON THE BEST                 |
| UNFIRMATION OF EXISTENCE AND EXACT LOCAT<br>UTILITIES BEFORE PROCEEDING WITH CONSTRU                                          | TION OF ALL SERVICES MUST BE             |
|                                                                                                                               | DRAWING NO.                              |
| a mana mé                                                                                                                     |                                          |
| opment                                                                                                                        | W.34-D3                                  |
|                                                                                                                               | BID OPPORTUNITY NO.                      |
| ld.                                                                                                                           | 232-2021                                 |