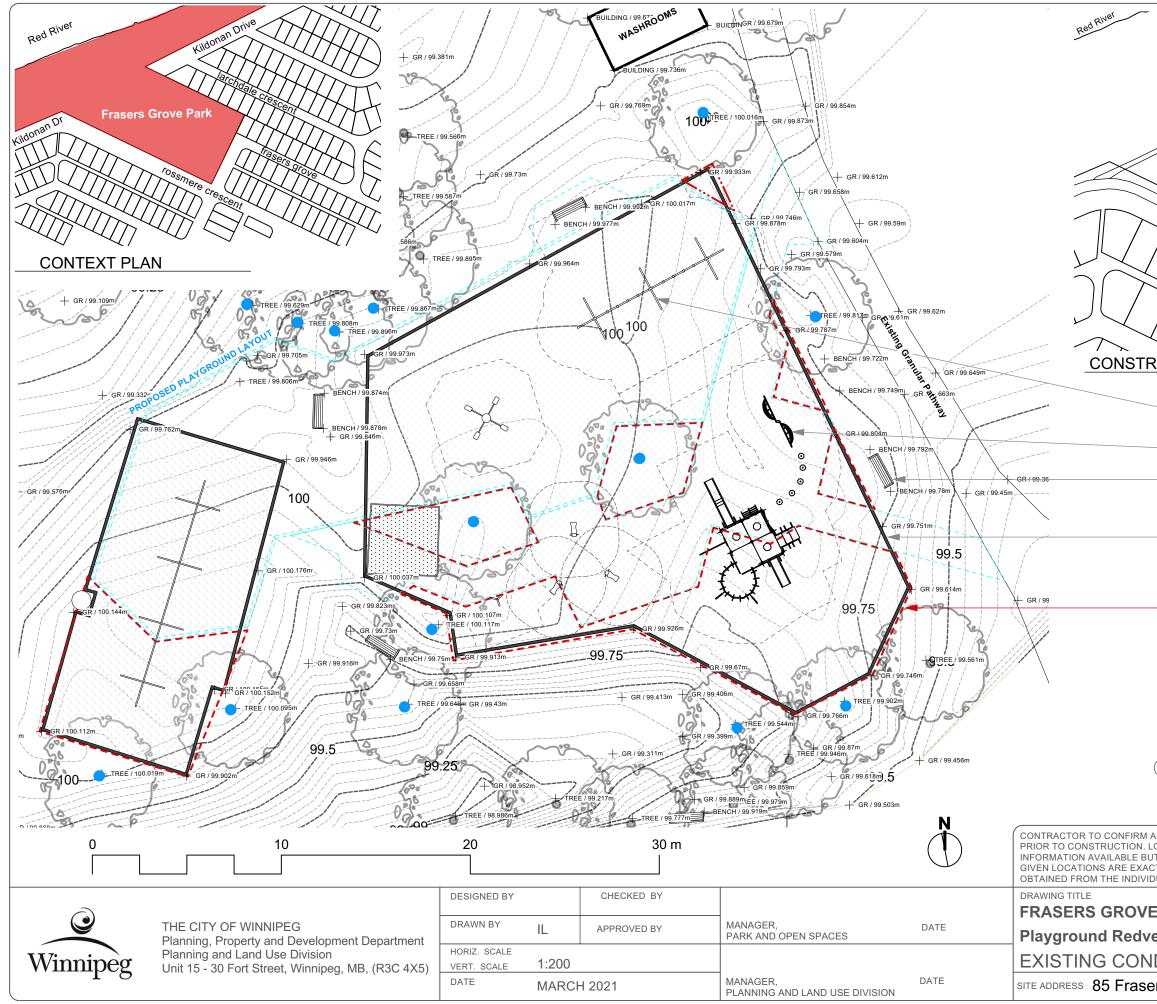

|                                                                                                                                                                                                                                                                                          | $\sim$ $/$                          |
|------------------------------------------------------------------------------------------------------------------------------------------------------------------------------------------------------------------------------------------------------------------------------------------|-------------------------------------|
|                                                                                                                                                                                                                                                                                          |                                     |
|                                                                                                                                                                                                                                                                                          |                                     |
| Pathwal                                                                                                                                                                                                                                                                                  |                                     |
|                                                                                                                                                                                                                                                                                          | $\leq$                              |
| Construction<br>Location                                                                                                                                                                                                                                                                 | Parks<br>Yard                       |
|                                                                                                                                                                                                                                                                                          | 7                                   |
| Painway                                                                                                                                                                                                                                                                                  | Const. Vehicle                      |
|                                                                                                                                                                                                                                                                                          |                                     |
|                                                                                                                                                                                                                                                                                          |                                     |
|                                                                                                                                                                                                                                                                                          |                                     |
|                                                                                                                                                                                                                                                                                          | ≫/(( / / )                          |
| RUCTION ACCESS PLAN                                                                                                                                                                                                                                                                      |                                     |
|                                                                                                                                                                                                                                                                                          |                                     |
| —— Remove Swings (x2 sets) (by others)                                                                                                                                                                                                                                                   |                                     |
| Remove All Play Equipment (and Sand Box)<br>—— (by others)                                                                                                                                                                                                                               |                                     |
| —— Remove Benches (x5) (by others)                                                                                                                                                                                                                                                       |                                     |
|                                                                                                                                                                                                                                                                                          |                                     |
| — Remove Timbers (by others)                                                                                                                                                                                                                                                             |                                     |
|                                                                                                                                                                                                                                                                                          |                                     |
| Excavate and Remove Sand<br>—— Safety Surfacing (62 CM)                                                                                                                                                                                                                                  |                                     |
|                                                                                                                                                                                                                                                                                          |                                     |
|                                                                                                                                                                                                                                                                                          |                                     |
|                                                                                                                                                                                                                                                                                          |                                     |
|                                                                                                                                                                                                                                                                                          |                                     |
| • Tree Strapping (x14)                                                                                                                                                                                                                                                                   |                                     |
| Tree Stump to be Ground Out                                                                                                                                                                                                                                                              |                                     |
|                                                                                                                                                                                                                                                                                          |                                     |
| ALL DIMENSIONS AND REPORT ANY DISCREPANCIES TO CO                                                                                                                                                                                                                                        |                                     |
| OCATION OF UNDERGROUND STRUCTURES AS SHOWN ARE BASED ON THE BEST<br>IT NO GUARANTEE IS GIVEN THAT ALL EXISTING UTILITIES ARE SHOWN OR THAT THE<br>CT. CONFIRMATION OF EXISTENCE AND EXACT LOCATION OF <u>ALL</u> SERVICES MUST BE<br>DUAL UTILITIES BEFORE PROCEEDING WITH CONSTRUCTION. |                                     |
| E PARK                                                                                                                                                                                                                                                                                   | DRAWING NO.                         |
| elopment                                                                                                                                                                                                                                                                                 |                                     |
| DITIONS & REMOVALS                                                                                                                                                                                                                                                                       | F.1-1                               |
| er's Grove                                                                                                                                                                                                                                                                               | BID OPPORTUNITY NO. <b>184-2021</b> |
|                                                                                                                                                                                                                                                                                          |                                     |