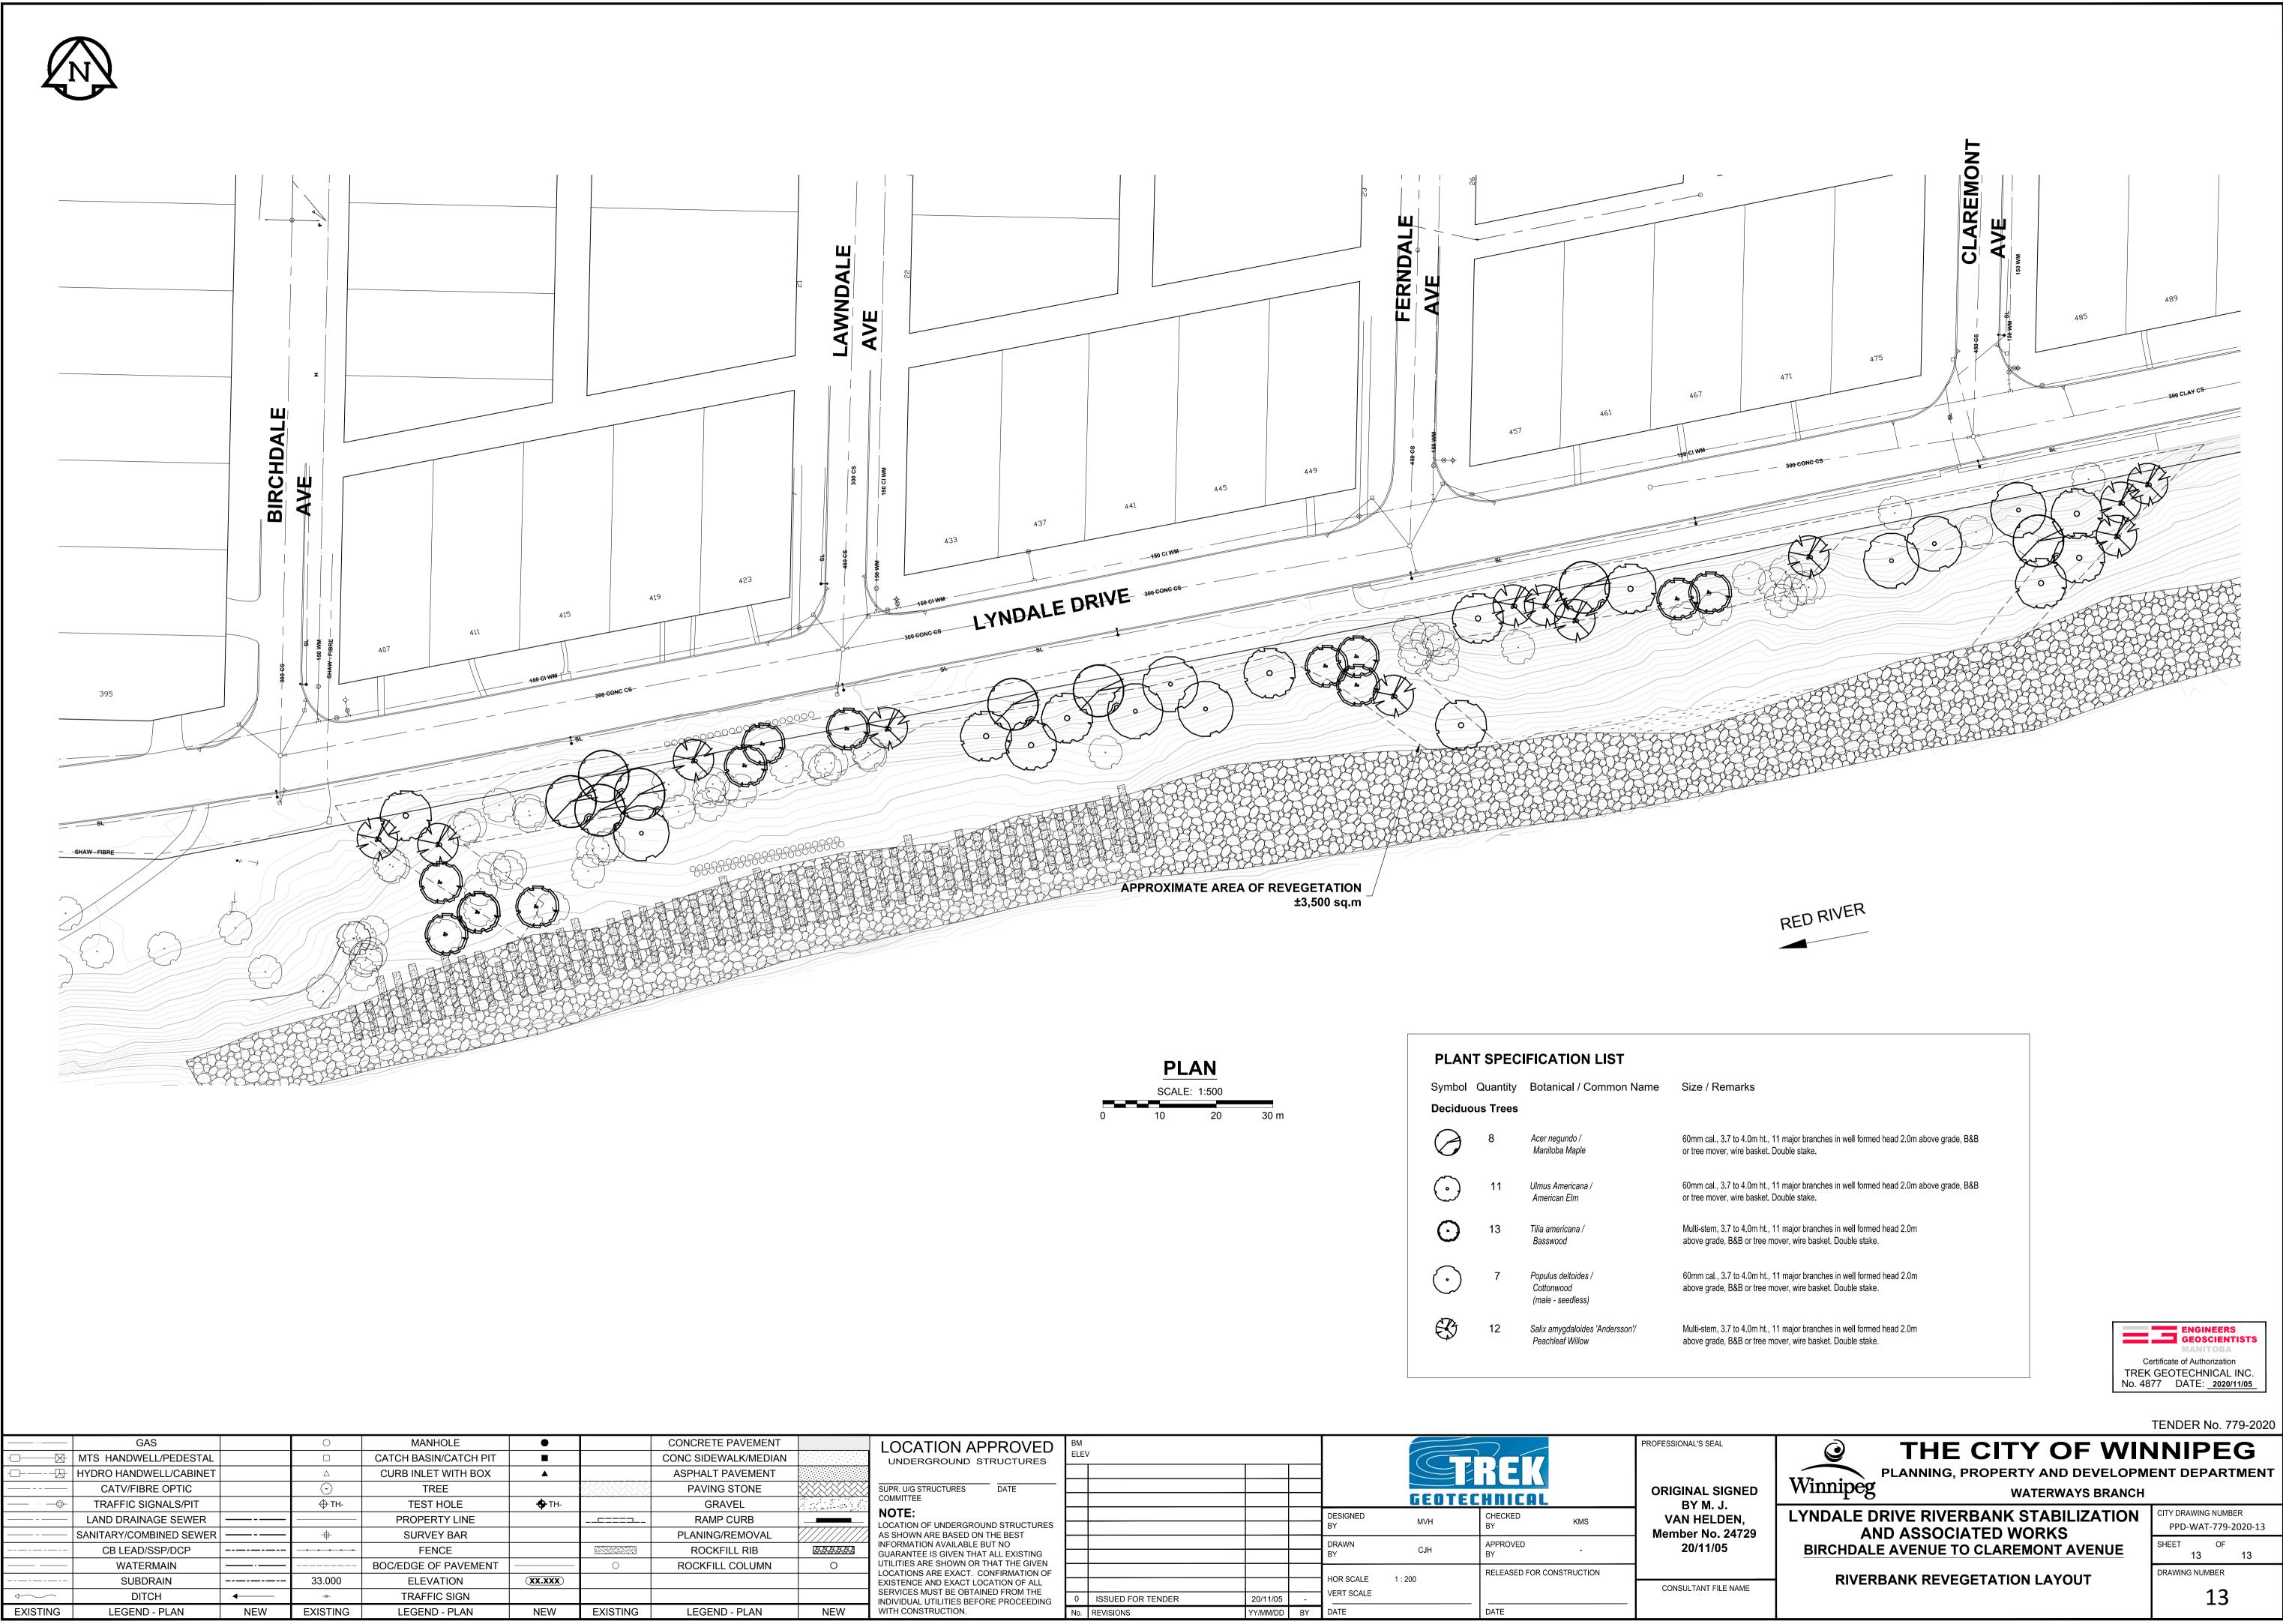

| Symbol Quantity |           | Botanical / Common Name                                | Size / Rema                            |  |  |
|-----------------|-----------|--------------------------------------------------------|----------------------------------------|--|--|
| Deciduo         | ous Trees |                                                        |                                        |  |  |
| $\bigcirc$      | 8         | Acer negundo /<br>Manitoba Maple                       | 60mm cal., 3.7 to or tree mover, wi    |  |  |
| $\bigcirc$      | 11        | Ulmus Americana /<br>American Elm                      | 60mm cal., 3.7 to or tree mover, wir   |  |  |
| $\odot$         | 13        | Tilia americana /<br>Basswood                          | Multi-stem, 3.7 to<br>above grade, B&I |  |  |
| $\bigcirc$      | 7         | Populus deltoides /<br>Cottonwood<br>(male - seedless) | 60mm cal., 3.7 to<br>above grade, B&I  |  |  |
| B               | 12        | Salix amygdaloides 'Andersson'/<br>Peachleaf Willow    | Multi-stem, 3.7 to<br>above grade, B&  |  |  |