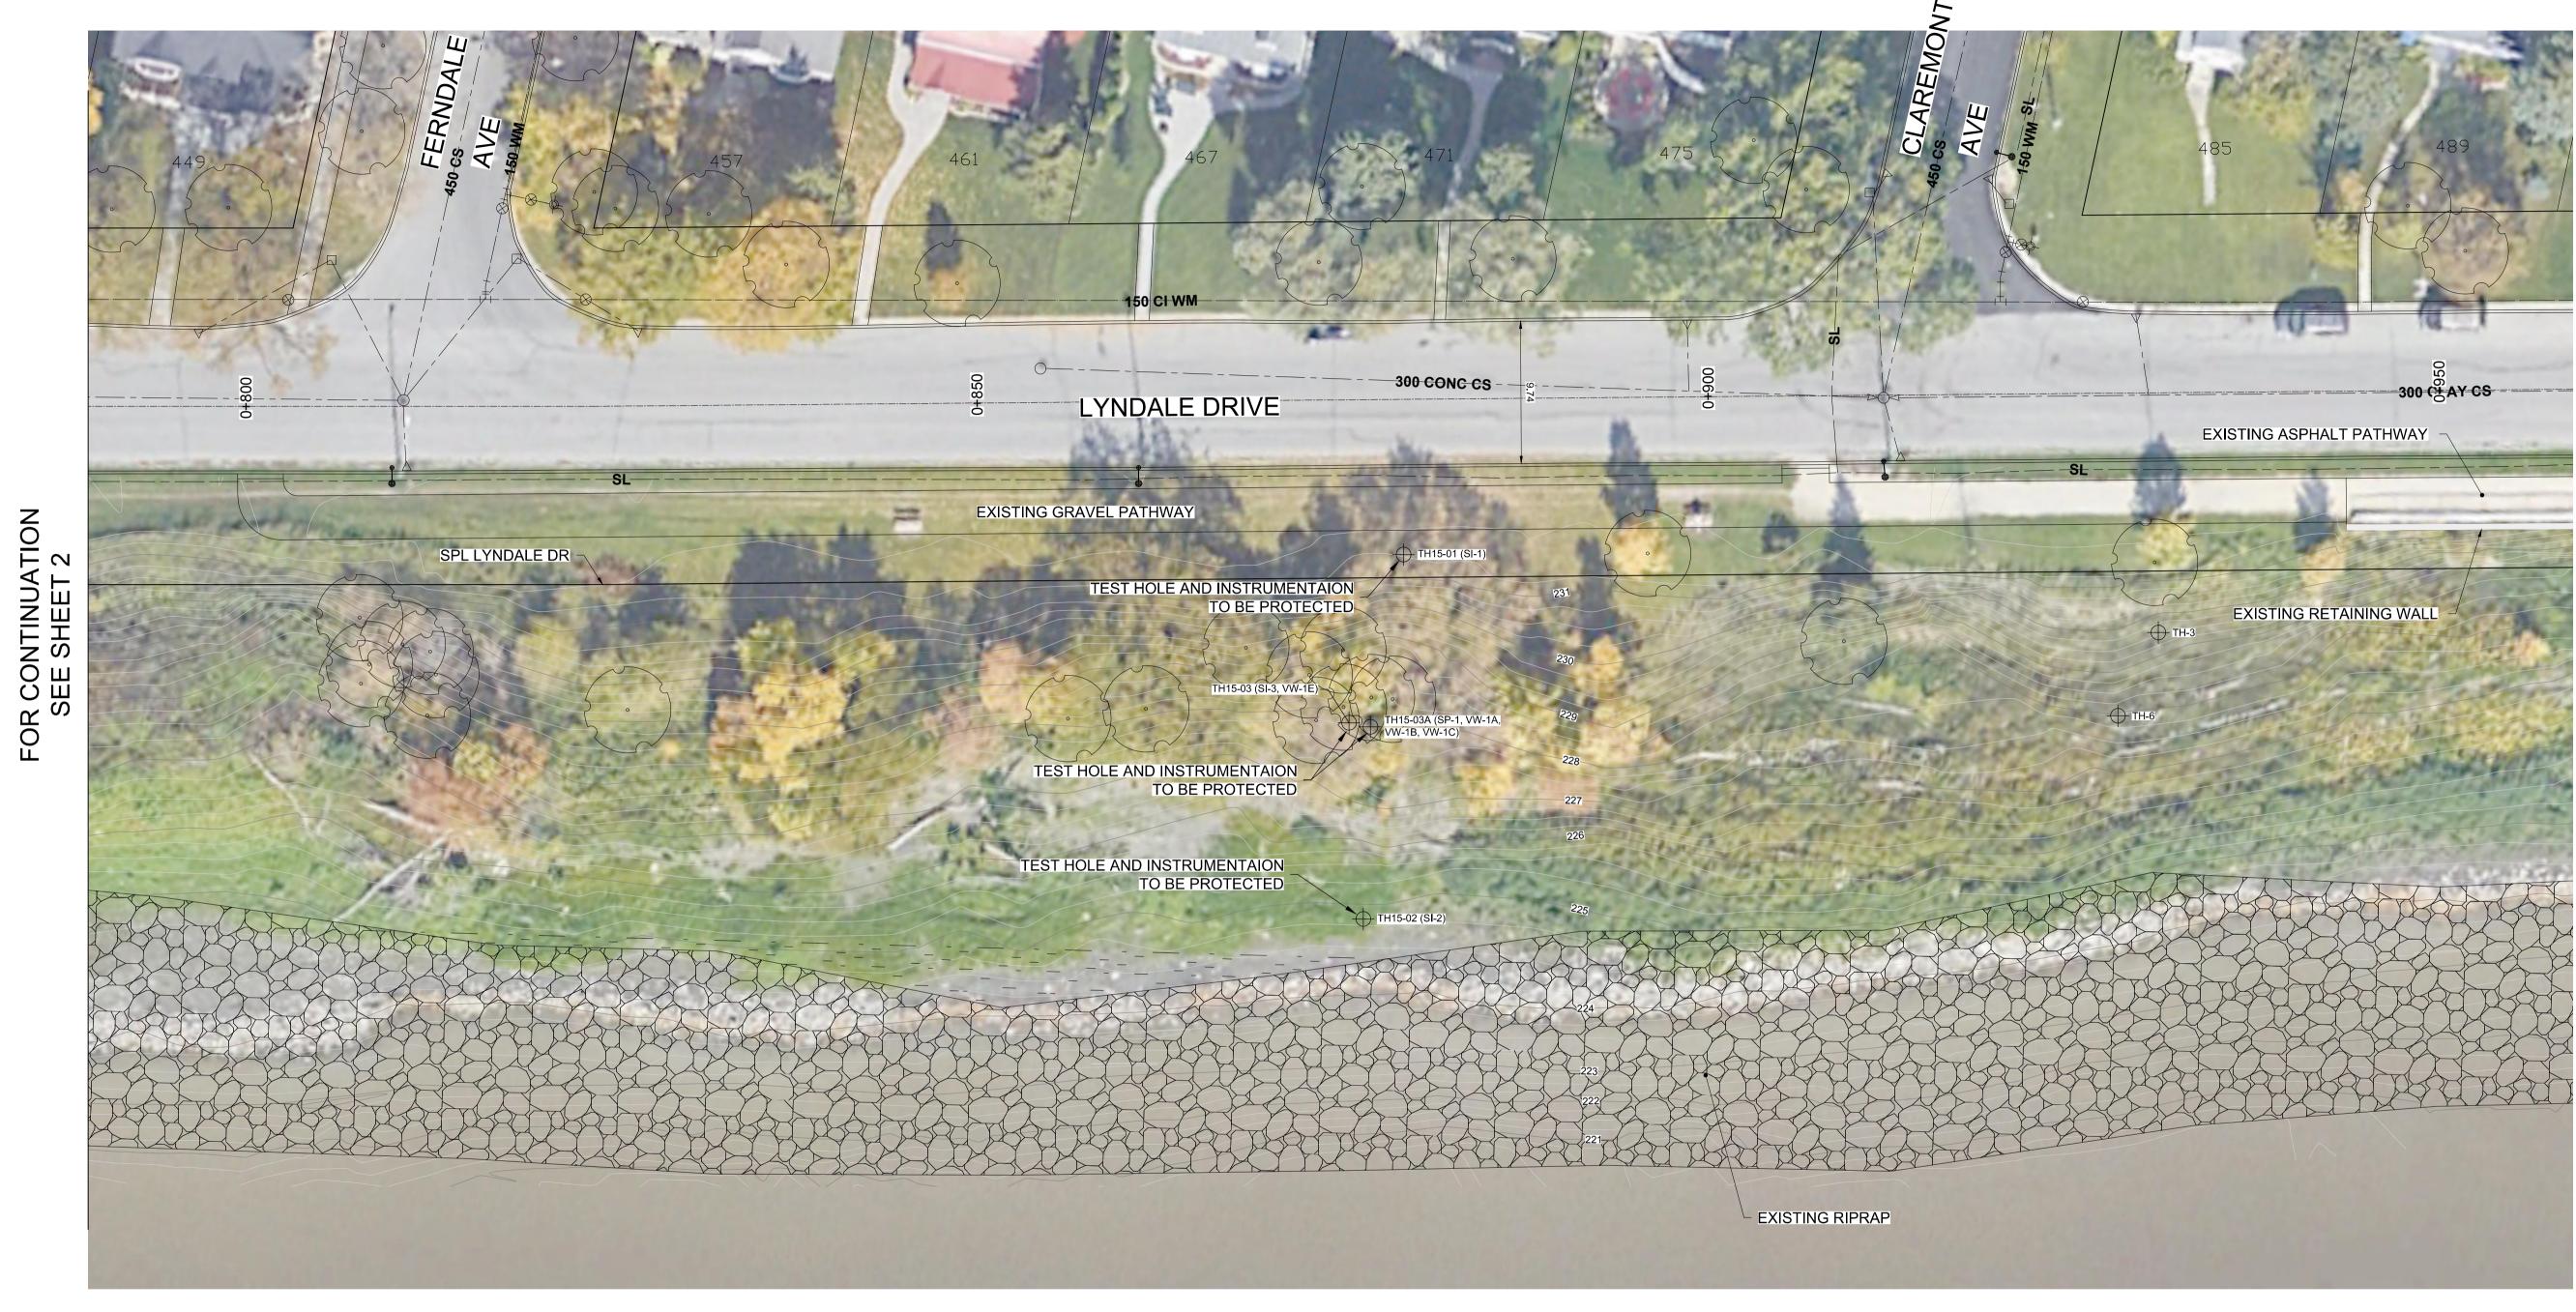

AERIAL PHOTO FROM GOOGLE EARTH (2020)
 TOPOGRAPHIC SURFACE CONTOURS FROM CITY OF WINNIPEG LIDAR (2015)

| ENGINEERS GEOSCIENTISTS MANITOBA |
|----------------------------------|
| Certificate of Authorization     |
| TREK GEOTECHNICAL INC.           |
| No. 4877 DATE: 2020/11/05        |

TENDER No. 779-2020

|                | GAS  MTS HANDWELL/PEDESTA | L   |          | MANHOLE  CATCH BASIN/CATCH PIT | •        |          | CONCRETE PAVEMENT  CONC SIDEWALK/MEDIAN |                   | LOCATION APPROVED  UNDERGROUND STRUCTURES                                 | BM<br>ELEV                                       |             |                |         |                 |               | PROFESSIONAL'S SEAL  | ② THE CITY OF WIN                       | INIPEG                                  |
|----------------|---------------------------|-----|----------|--------------------------------|----------|----------|-----------------------------------------|-------------------|---------------------------------------------------------------------------|--------------------------------------------------|-------------|----------------|---------|-----------------|---------------|----------------------|-----------------------------------------|-----------------------------------------|
| -O             | HYDRO HANDWELL/CABINE     | Т   | Δ        | CURB INLET WITH BOX            | <b>A</b> |          | ASPHALT PAVEMENT                        |                   |                                                                           |                                                  |             |                |         | ii              |               |                      | PLANNING, PROPERTY AND DEVELOPME        | ENT DEPARTMENT                          |
|                | CATV/FIBRE OPTIC          |     | $\odot$  | TREE                           |          |          | PAVING STONE                            |                   | SUPR. U/G STRUCTURES DATE                                                 |                                                  |             | 4              | CCOTCO  | UNICOL          |               | ORIGINAL SIGNED      | Winnipeg WATERWAYS BRANCH               |                                         |
| — · — · — · ⊚– | TRAFFIC SIGNALS/PIT       |     | ⊕ TH-    | TEST HOLE                      | ◆ TH-    |          | GRAVEL                                  |                   | : NOTE                                                                    |                                                  |             |                | UEVIEL  | <u> HNICAL</u>  |               | <b>–</b> ∣ BY M. J.  |                                         |                                         |
|                | LAND DRAINAGE SEWER       |     |          | PROPERTY LINE                  |          |          | RAMP CURB                               |                   | NOTE:  LOCATION OF UNDERGROUND STRUCTURES                                 |                                                  |             | DESIGNED<br>BY | MVH     | CHECKED         | KMS           | VAN HELDEN,          | LYNDALE DRIVE RIVERBANK STABILIZATION   | CITY DRAWING NUMBER PPD-WAT-779-2020-03 |
|                | SANITARY/COMBINED SEWE    | R   | +        | SURVEY BAR                     |          |          | PLANING/REMOVAL                         |                   | AS SHOWN ARE BASED ON THE BEST                                            |                                                  |             | -              |         |                 |               | Member No. 24729     | AND ASSOCIATED WORKS                    | FFD-WAI-779-2020-03                     |
|                | CB LEAD/SSP/DCP           |     |          | FENCE                          |          |          | ROCKFILL RIB                            | <b>\$\$\$\$\$</b> | INFORMATION AVAILABLE BUT NO GUARANTEE IS GIVEN THAT ALL EXISTING         | <del>                                     </del> |             | DRAWN<br>BY    | CJH     | APPROVED<br>BY  | -             | 20/11/05             | BIRCHDALE AVENUE TO CLAREMONT AVENUE    | SHEET OF 3 13                           |
|                | WATERMAIN                 |     |          | BOC/EDGE OF PAVEMENT           |          | - 0      | ROCKFILL COLUMN                         | 0                 | UTILITIES ARE SHOWN OR THAT THE GIVEN                                     |                                                  |             |                |         | DELEASED FOR CO | ONICTOLICTION | -                    |                                         | DDAMING NUMBER                          |
|                | SUBDRAIN                  |     | 33.000   | ELEVATION                      | (XX.XXX  |          |                                         |                   | LOCATIONS ARE EXACT. CONFIRMATION OF EXISTENCE AND EXACT LOCATION OF ALL  |                                                  |             | HOR SCALE      | 1 : 400 | RELEASED FOR CO | DNSTRUCTION   | CONSULTANT FILE NAME | EXISTING CONDITIONS                     | DRAWING NUMBER                          |
| <b>←</b>       | DITCH                     | -   |          | TRAFFIC SIGN                   |          |          |                                         |                   | SERVICES MUST BE OBTAINED FROM THE INDIVIDUAL UTILITIES BEFORE PROCEEDING | 0 ISSUED FOR TENDER                              | 20/11/05 -  | VERT SCALE     |         |                 |               | CONSULTANT FILE NAME | FERNDALE AVENUE TO CLAREMONT AVENUE     | 03                                      |
| EXISTING       | LEGEND - PLAN             | NEW | EXISTING | LEGEND - PLAN                  | NEW      | EXISTING | LEGEND - PLAN                           | NEW               | WITH CONSTRUCTION.                                                        | No. REVISIONS                                    | YY/MM/DD BY | DATE           |         | DATE            |               |                      | PERINDALE AVEINGE TO CLAREWIONT AVEINGE |                                         |