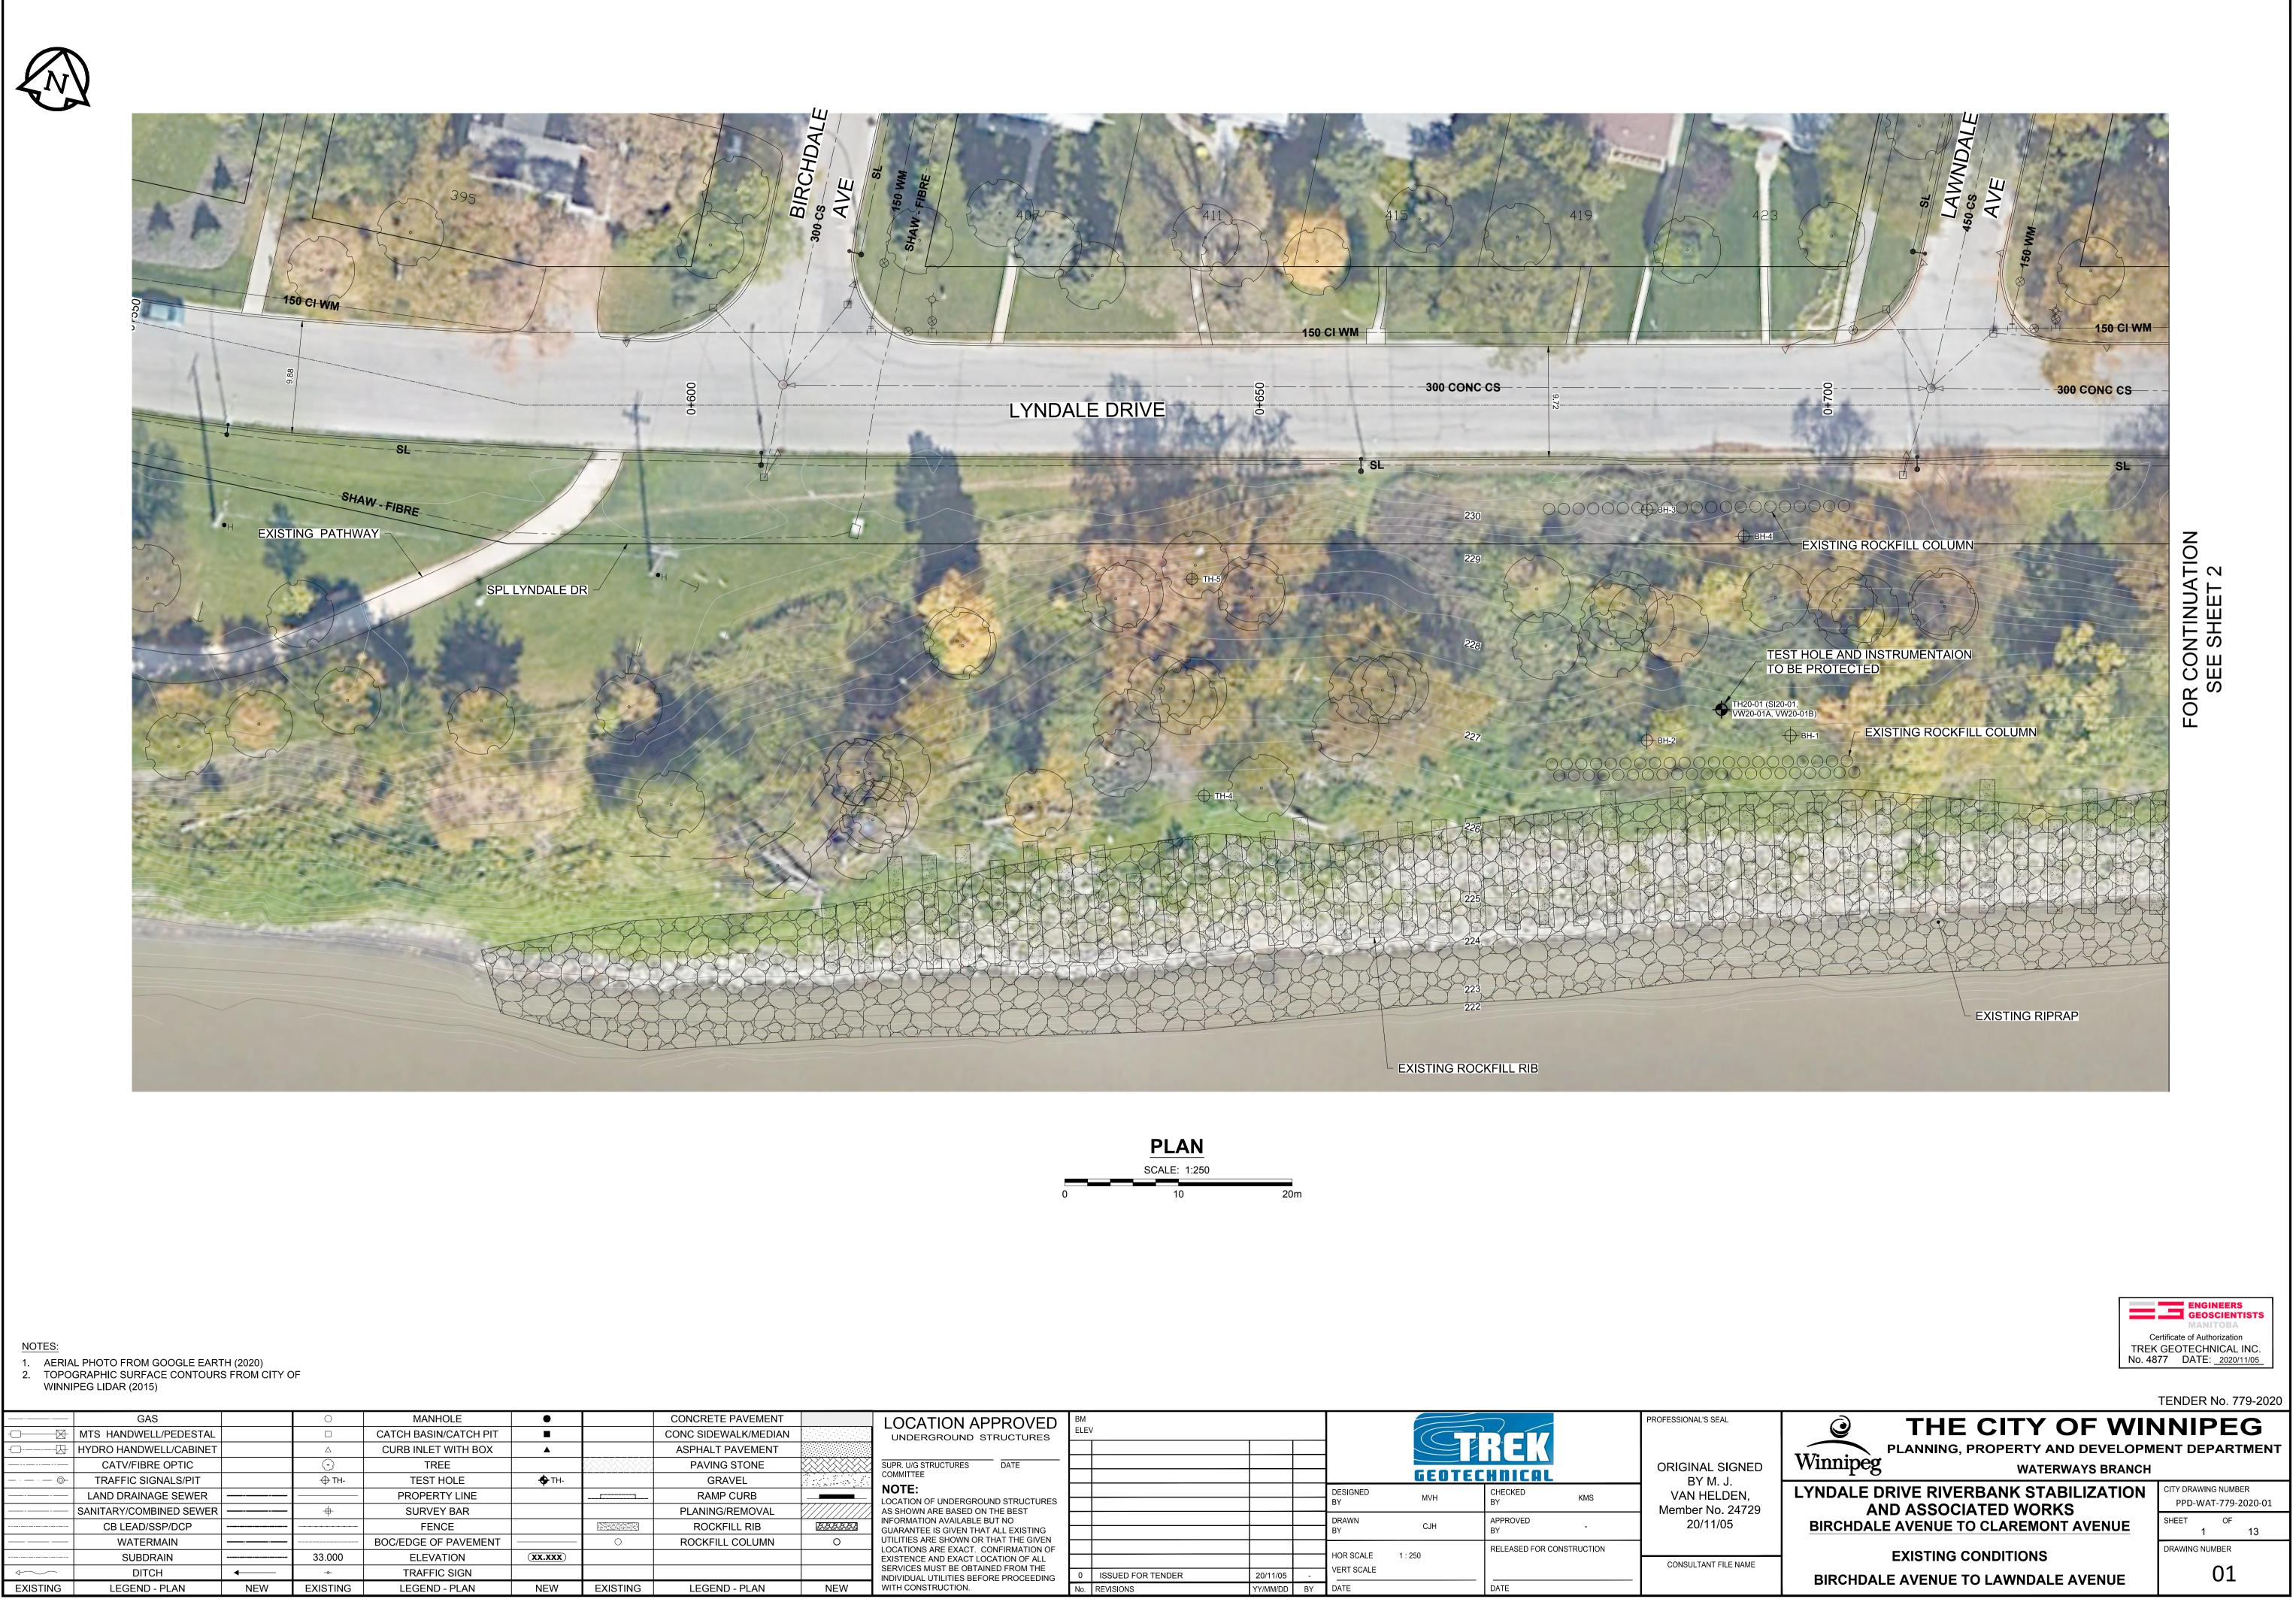

|                                                                                                                                         | GAS                     |     | 0                | MANHOLE               | •        |          | CONCRETE PAVEMENT   | · · · · · · · · · · · · · · · | LOCATION APPROVED                                                           | BM  | 1                 |          |    |             |            | =                |              | PROFESSIONAL'S SEAL |
|-----------------------------------------------------------------------------------------------------------------------------------------|-------------------------|-----|------------------|-----------------------|----------|----------|---------------------|-------------------------------|-----------------------------------------------------------------------------|-----|-------------------|----------|----|-------------|------------|------------------|--------------|---------------------|
|                                                                                                                                         | MTS HANDWELL/PEDESTAL   |     |                  | CATCH BASIN/CATCH PIT |          |          | CONC SIDEWALK/MEDIA | Ν                             | UNDERGROUND STRUCTURES                                                      |     |                   |          |    |             |            |                  | 7            |                     |
|                                                                                                                                         | HYDRO HANDWELL/CABINET  |     |                  | CURB INLET WITH BOX   | <b>A</b> |          | ASPHALT PAVEMENT    |                               |                                                                             |     |                   |          |    |             |            |                  |              |                     |
|                                                                                                                                         | CATV/FIBRE OPTIC        |     | $\odot$          | TREE                  |          |          | PAVING STONE        |                               | SUPR. U/G STRUCTURES DATE                                                   |     |                   |          |    | 4           |            | CCURICO          |              | ORIGINAL SIGN       |
| · · · ·                                                                                                                                 | TRAFFIC SIGNALS/PIT     |     | <del>ф</del> тн- | TEST HOLE             | 🔶 ТН-    |          | GRAVEL              |                               |                                                                             |     |                   |          |    |             | <u>LEU</u> | <u>'ECHNICAL</u> |              | BY M. J.            |
|                                                                                                                                         | LAND DRAINAGE SEWER     |     |                  | PROPERTY LINE         |          |          | RAMP CURB           |                               | <b>NOTE:</b>                                                                |     |                   |          |    |             | MVH        |                  | KMS          | VAN HELDEN,         |
|                                                                                                                                         | SANITARY/COMBINED SEWER |     | +                | SURVEY BAR            |          |          | PLANING/REMOVAL     |                               | AS SHOWN ARE BASED ON THE BEST                                              |     |                   |          |    |             |            |                  |              | Member No. 247      |
|                                                                                                                                         | CB LEAD/SSP/DCP         |     | _ <del></del>    | FENCE                 |          |          | ROCKFILL RIB        |                               | INFORMATION AVAILABLE BUT NO<br>GUARANTEE IS GIVEN THAT ALL EXISTING        |     |                   |          |    | DRAWN<br>BY | CJH        | APPROVED<br>BY   | -            | 20/11/05            |
| ·                                                                                                                                       | WATERMAIN               |     |                  | BOC/EDGE OF PAVEMENT  |          | 0        | ROCKFILL COLUMN     | 0                             | UTILITIES ARE SHOWN OR THAT THE GIVEN                                       |     |                   |          |    |             |            | RELEASED FOR (   |              |                     |
|                                                                                                                                         | SUBDRAIN                |     | 33.000           | ELEVATION             | (XX.XXX) |          |                     |                               | LOCATIONS ARE EXACT. CONFIRMATION OF<br>EXISTENCE AND EXACT LOCATION OF ALL |     |                   |          |    | HOR SCALE   | 1 : 250    | RELEASED FOR     | LONSTRUCTION | CONSULTANT FILE NAM |
| $\qquad \qquad $ | DITCH                   | •   | -0-              | TRAFFIC SIGN          |          |          |                     |                               | SERVICES MUST BE OBTAINED FROM THE                                          | 0   | ISSUED FOR TENDER | 20/11/05 | -  | VERT SCALE  |            |                  |              |                     |
| EXISTING                                                                                                                                | LEGEND - PLAN           | NEW | EXISTING         | LEGEND - PLAN         | NEW      | EXISTING | LEGEND - PLAN       | NEW                           | WITH CONSTRUCTION.                                                          | No. | REVISIONS         | YY/MM/DD | BY | DATE        |            | DATE             |              |                     |