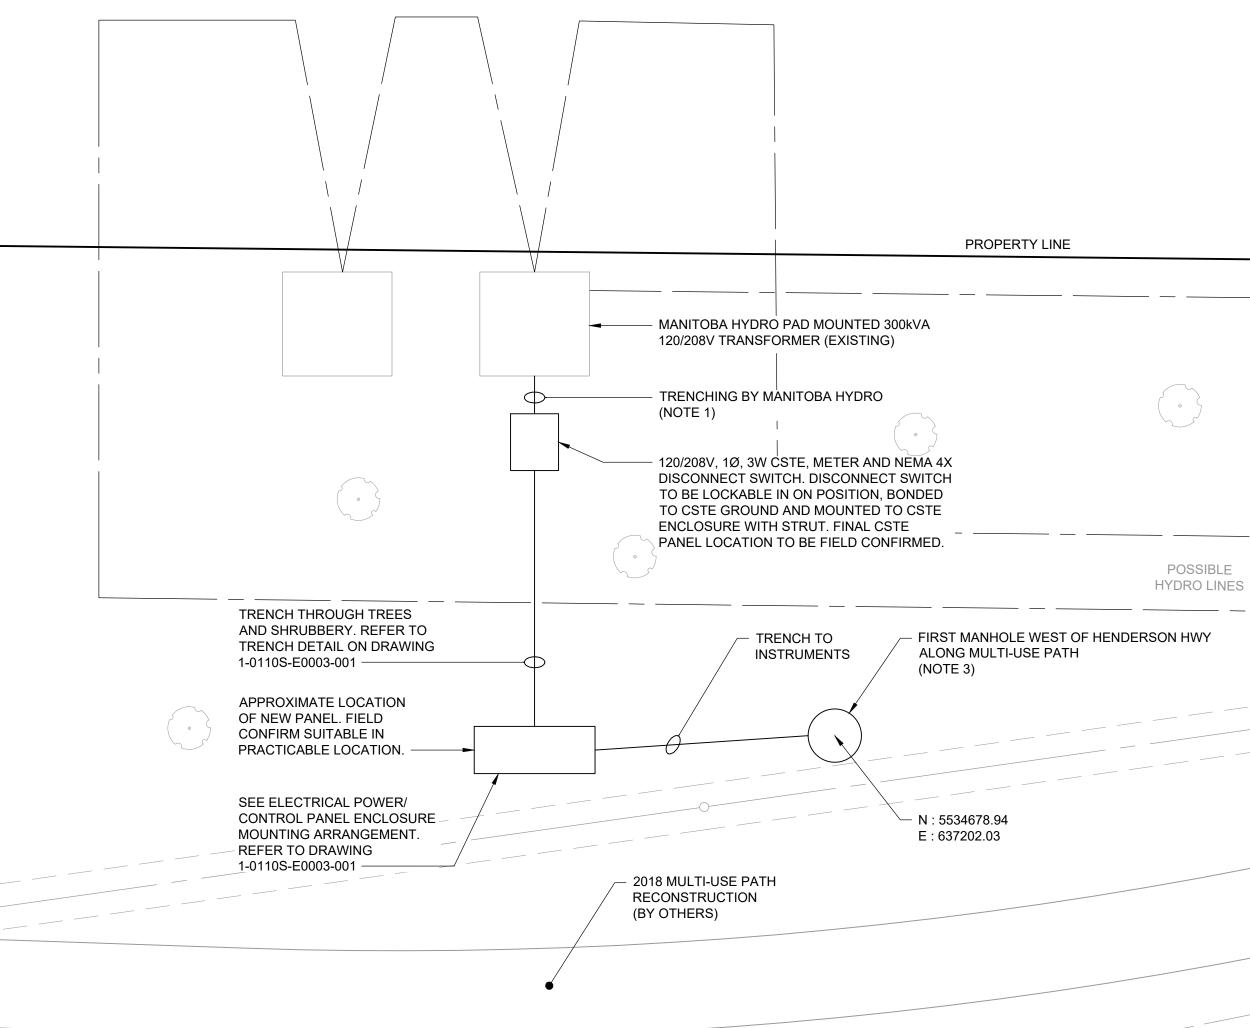

## **SITE PLAN EAST OF RED RIVER - ELECTRICAL** Scale 1:150

## NOTES:

- 1. CONTRACTOR TO COORDINATE WITH VALHALLA BUILDING OWNER, AECOM AND MANITOBA HYDRO TO SCHEDULE (APPROXIMATELY 1 HOUR) SHUTDOWN TO INSTALL TIE-INS TO CSTE AND 120/208V TRANSFORMER.
- 2. TAKE CARE WITH TRENCHING AND INSTALLING ELECTRICAL EQUIPMENT TO MINIMIZE DAMAGE TO TREES AND SHRUBBERY
- 3. CORE AND SLEEVE CABLING THROUGH CONCRETE. FILL SLEEVE WITH WATERTIGHT SEALANT. SEE SPECIFICATIONS.
- 4. SEE DIRECT BURIED TRENCH DETAIL ON DRAWING 1-0110S-E0003-001.