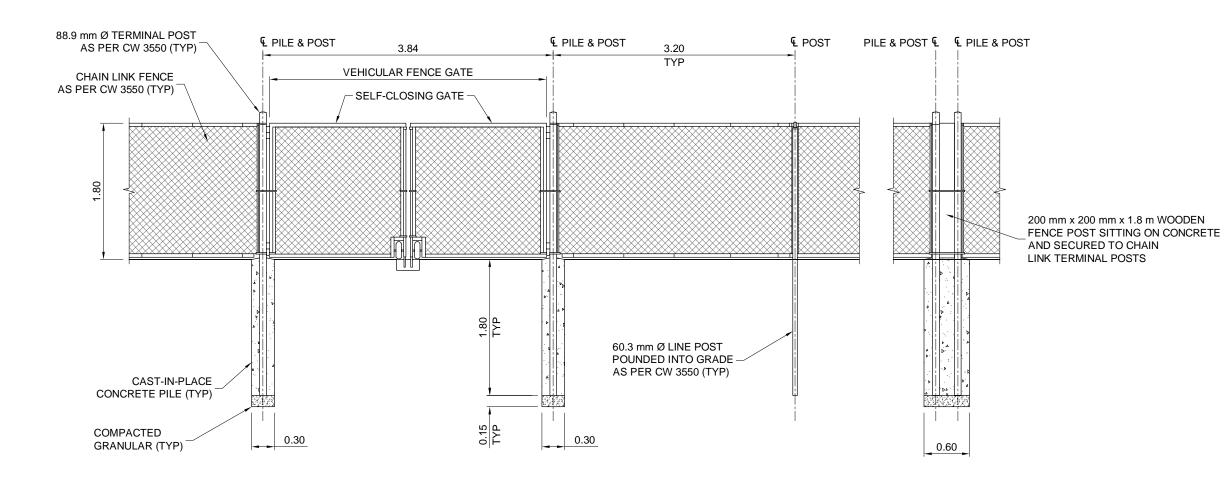

|                              | PROJECT NO. |
|------------------------------|-------------|
| POSED FENCE INSTALLATION     | 163611      |
| EEN AT PATH AND CN (DETAILS) | DRAWING NO. |
|                              | REF-038     |