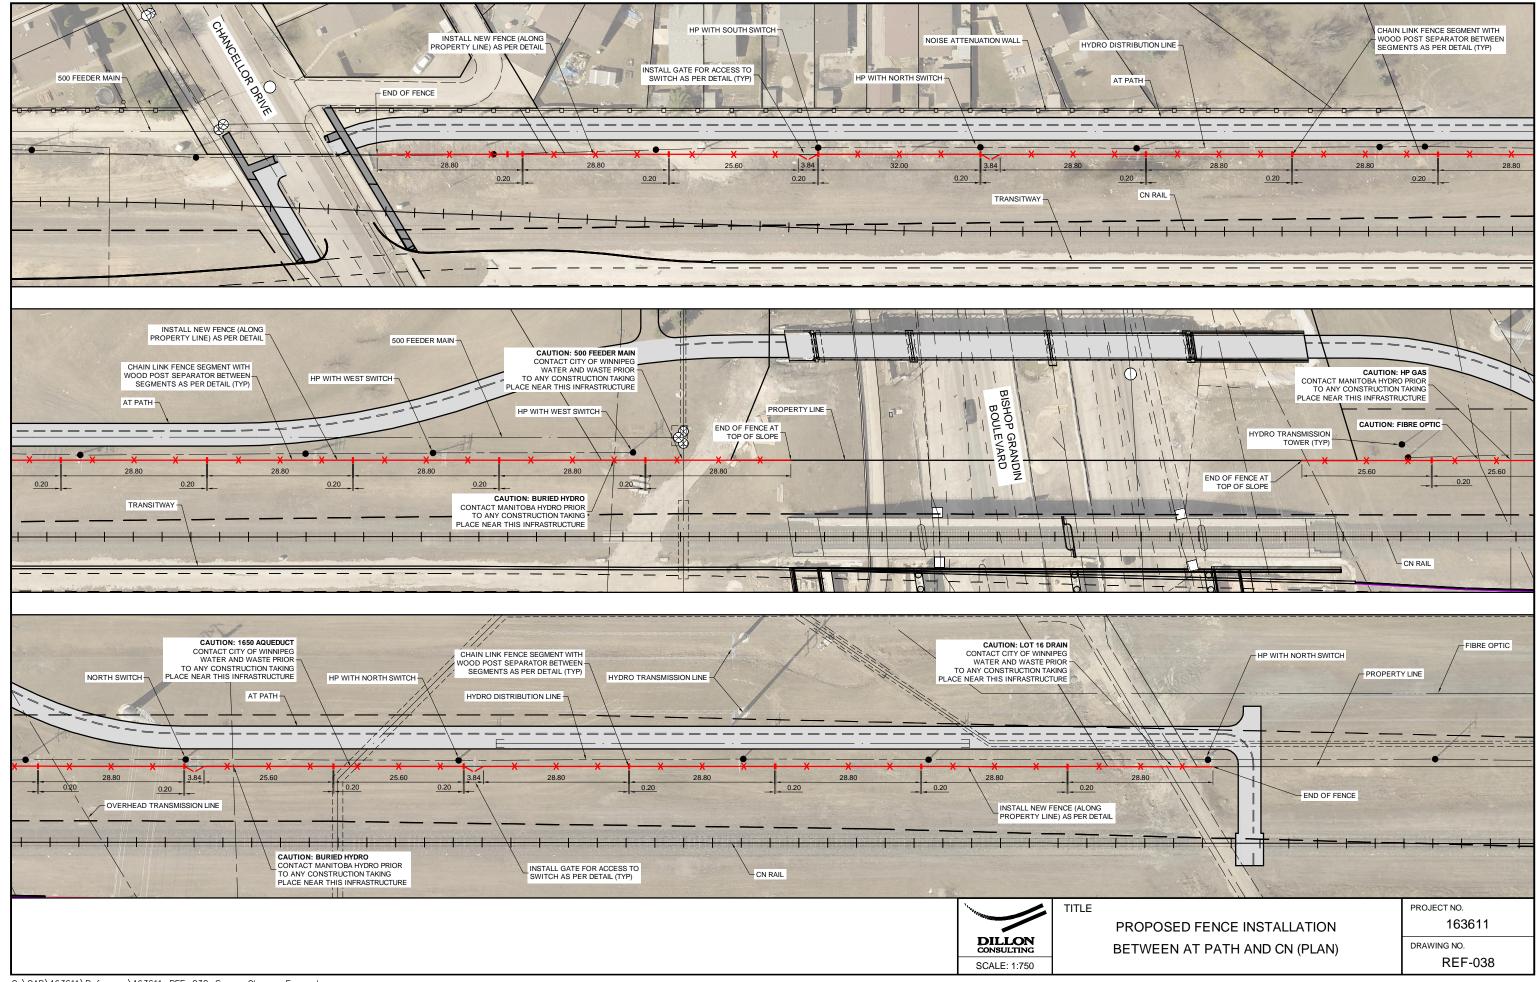

## CONSTRUCTION NOTES:

- 1. ALL WORK AND MATERIALS TO BE IN ACCORDANCE WITH LATEST REVISION OF THE CITY OF WINNIPEG STANDARD CONSTRUCTION SPECIFICATIONS.
- 2. LEGAL PLAN AND UNDERGROUND INFORMATION FROM CITY OF WINNIPEG LBIS. CONTRACTOR TO VERIFY ALL UNDERGROUNDS IN THE FIELD.
- 3. CONTRACTOR TO TAKE PRECAUTIONARY STEPS TO AVOID DAMAGE FROM CONSTRUCTION ACTIVITIES TO LOT 16 DRAIN, AQUEDUCT AND FEEDER MAIN AS SHOWN ON THE DRAWINGS.
- 4. LOCATION OF EXISTING SERVICES TO BE CONFIRMED IN THE FIELD BY THE CONTRACTOR.