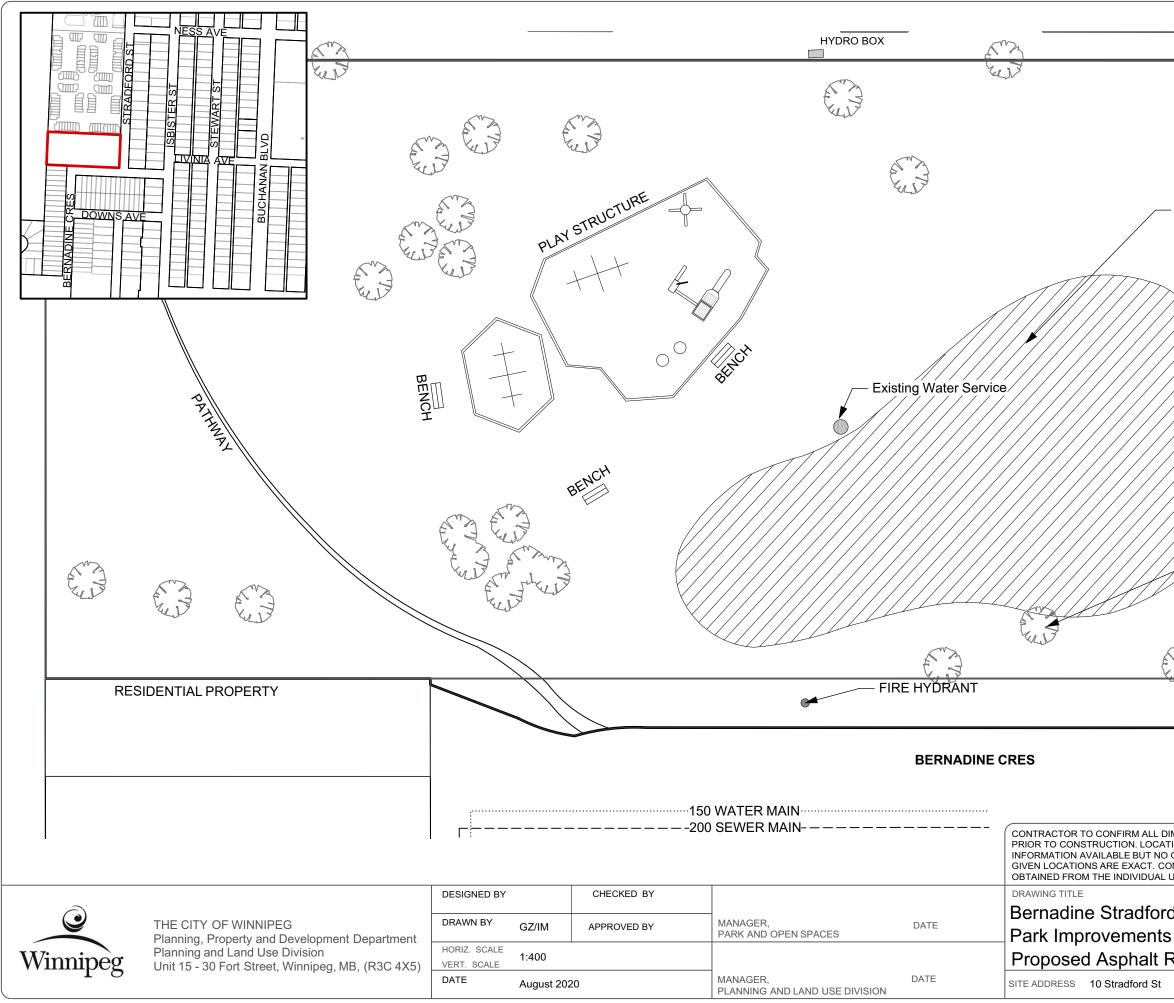

|                                                                                                                                                                                                                                                | NI                                                                             |
|------------------------------------------------------------------------------------------------------------------------------------------------------------------------------------------------------------------------------------------------|--------------------------------------------------------------------------------|
|                                                                                                                                                                                                                                                |                                                                                |
| Excavate and Remove Existing<br>Asphalt and Base Material to<br>Min. Depth 200mm Below<br>Finished Grade (335 CM).<br>Replace with 100m Depth Clean<br>Fill (235 CM) and Topsoil and<br>Sod (1675 SM)                                          | 375 SEWER MAIN                                                                 |
| PROPERTY LINE                                                                                                                                                                                                                                  |                                                                                |
| SEWER CB<br>LEAD                                                                                                                                                                                                                               |                                                                                |
| MENSIONS AND REPORT ANY DISCREPANCIES TO CO<br>ION OF UNDERGROUND STRUCTURES AS SHOWN AR<br>GUARANTEE IS GIVEN THAT ALL EXISTING UTILITIES A<br>INFIRMATION OF EXISTENCE AND EXACT LOCATION C<br>UTILITIES BEFORE PROCEEDING WITH CONSTRUCTION | RE BASED ON THE BEST<br>ARE SHOWN OR THAT THE<br>DF <u>ALL</u> SERVICES MUST B |
| d Park:                                                                                                                                                                                                                                        | DRAWING NO.                                                                    |
|                                                                                                                                                                                                                                                | B.58-D1                                                                        |
| Removal and Sod                                                                                                                                                                                                                                |                                                                                |
|                                                                                                                                                                                                                                                | від орроктиліту NO.<br>553-2020                                                |
|                                                                                                                                                                                                                                                |                                                                                |