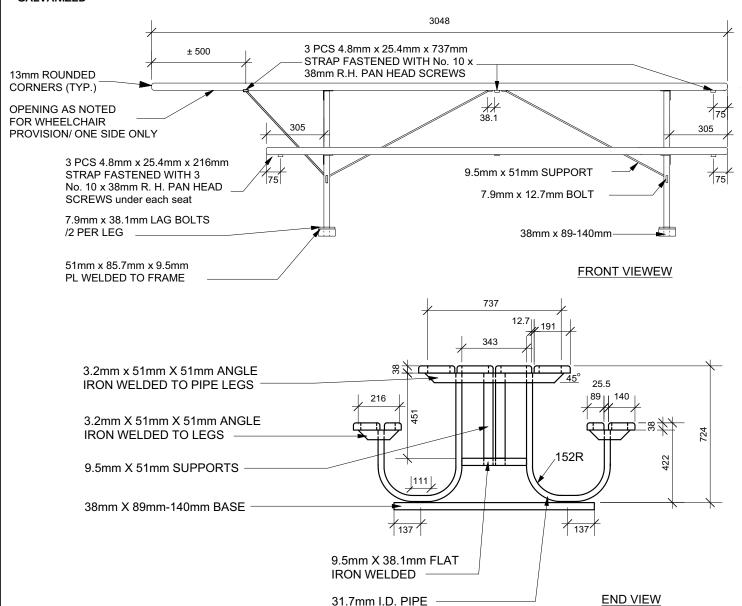

# TACHE STYLE WHEELCHAIR METAL FRAME PICNIC TABLE

Drawing No:

**SCD-122A** 

### NOTE:

ALL TABLE TOP AND SEAT BOARDS TO BE FASTENED TO ANGLE IRONS WITH 8mm CARRIAGE BOLTS SECURED WITH WASHER AND NUT.

DIMENSIONS SHOWN ARE IN MILLIMETRES UNLESS OTHERWISE SPECIFIED

REVISION: 2

DATE: June 22/20 SCALE: N.T.S. DRAWN BY: LL