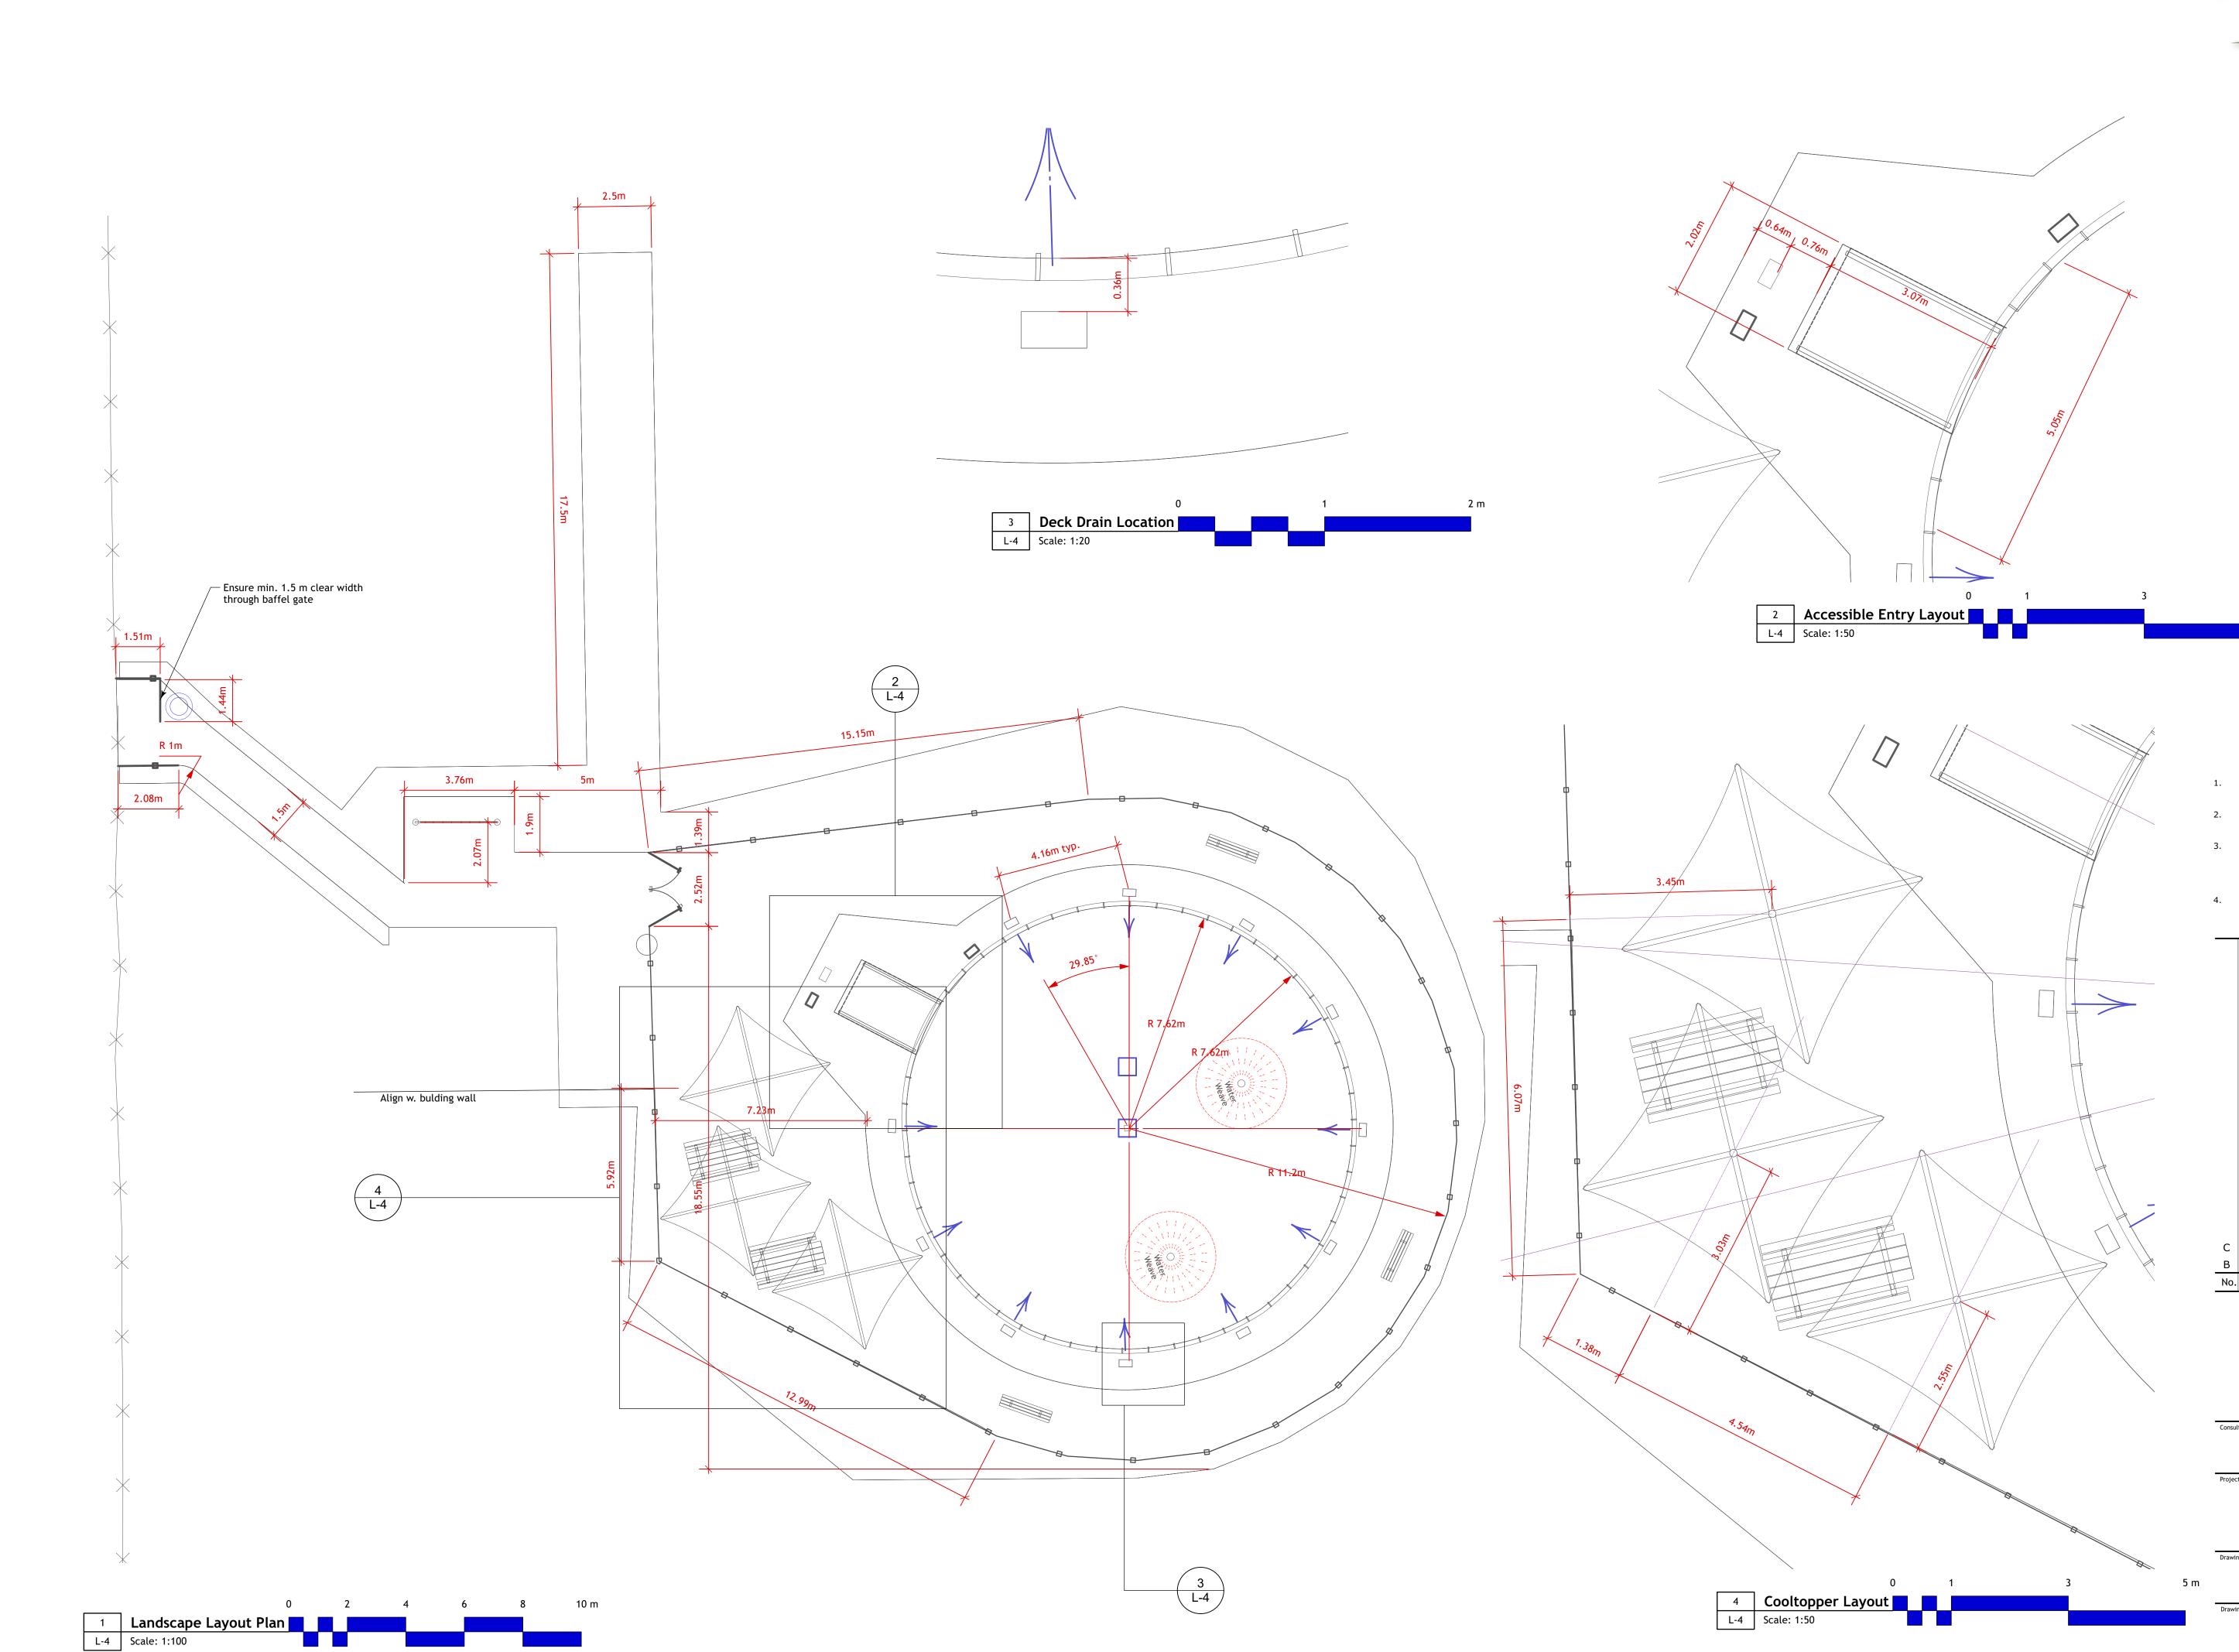

## Dean Spearman Landscape Architect

- General Notes
  All work to conform to Canadian Landscape Standard (Current Edition)
  All existing trees, sidewalks, curbs, catch basins, culverts, survey markers, to remain are to be protected during construction. Any damage to them is to be made good by the damage to them is to be made good by the Contractor. Maintain positive drainage into all catch basins and curb inlets.
- 3. All work is to be warrantied for a period of not less than 1 year. 4. Contractor is to limit operations to the area
- within the area of work shown on the drawing. Should areas outside of this limit be damaged during the course of construction, Contractor is to make good the damage at his own expense
- 5. Contractor is to obtain location of all utilities prior to construction. If using power equipment to excavate contractor must notify Hydro and Gas and telephone utilities and take steps to avoid damaging their installations. 6. All dimensions are in meters unless otherwise
- noted
- Contractor to confirm all dimensions and report any discrepancies to Contract Administrator prior to construction.
  Layout is to be approved by Contract
- Administrator prior to any construction or demolition/removals.

5 m

All material depths in details are shown after compaction.

This drawing shall not be used for construction unless signed and sealed by Landscape Architect.

- - -

Variations and modifications to the work shown will not be allowed without prior written consent of Landscape Architect.

| Assiniboia <sup>Project Titl</sup> | West CC | Wading Poo |  |
|------------------------------------|---------|------------|--|

| Title | Landscape | Layout | Plan |
|-------|-----------|--------|------|
|       | Landscape | Layout | Plan |