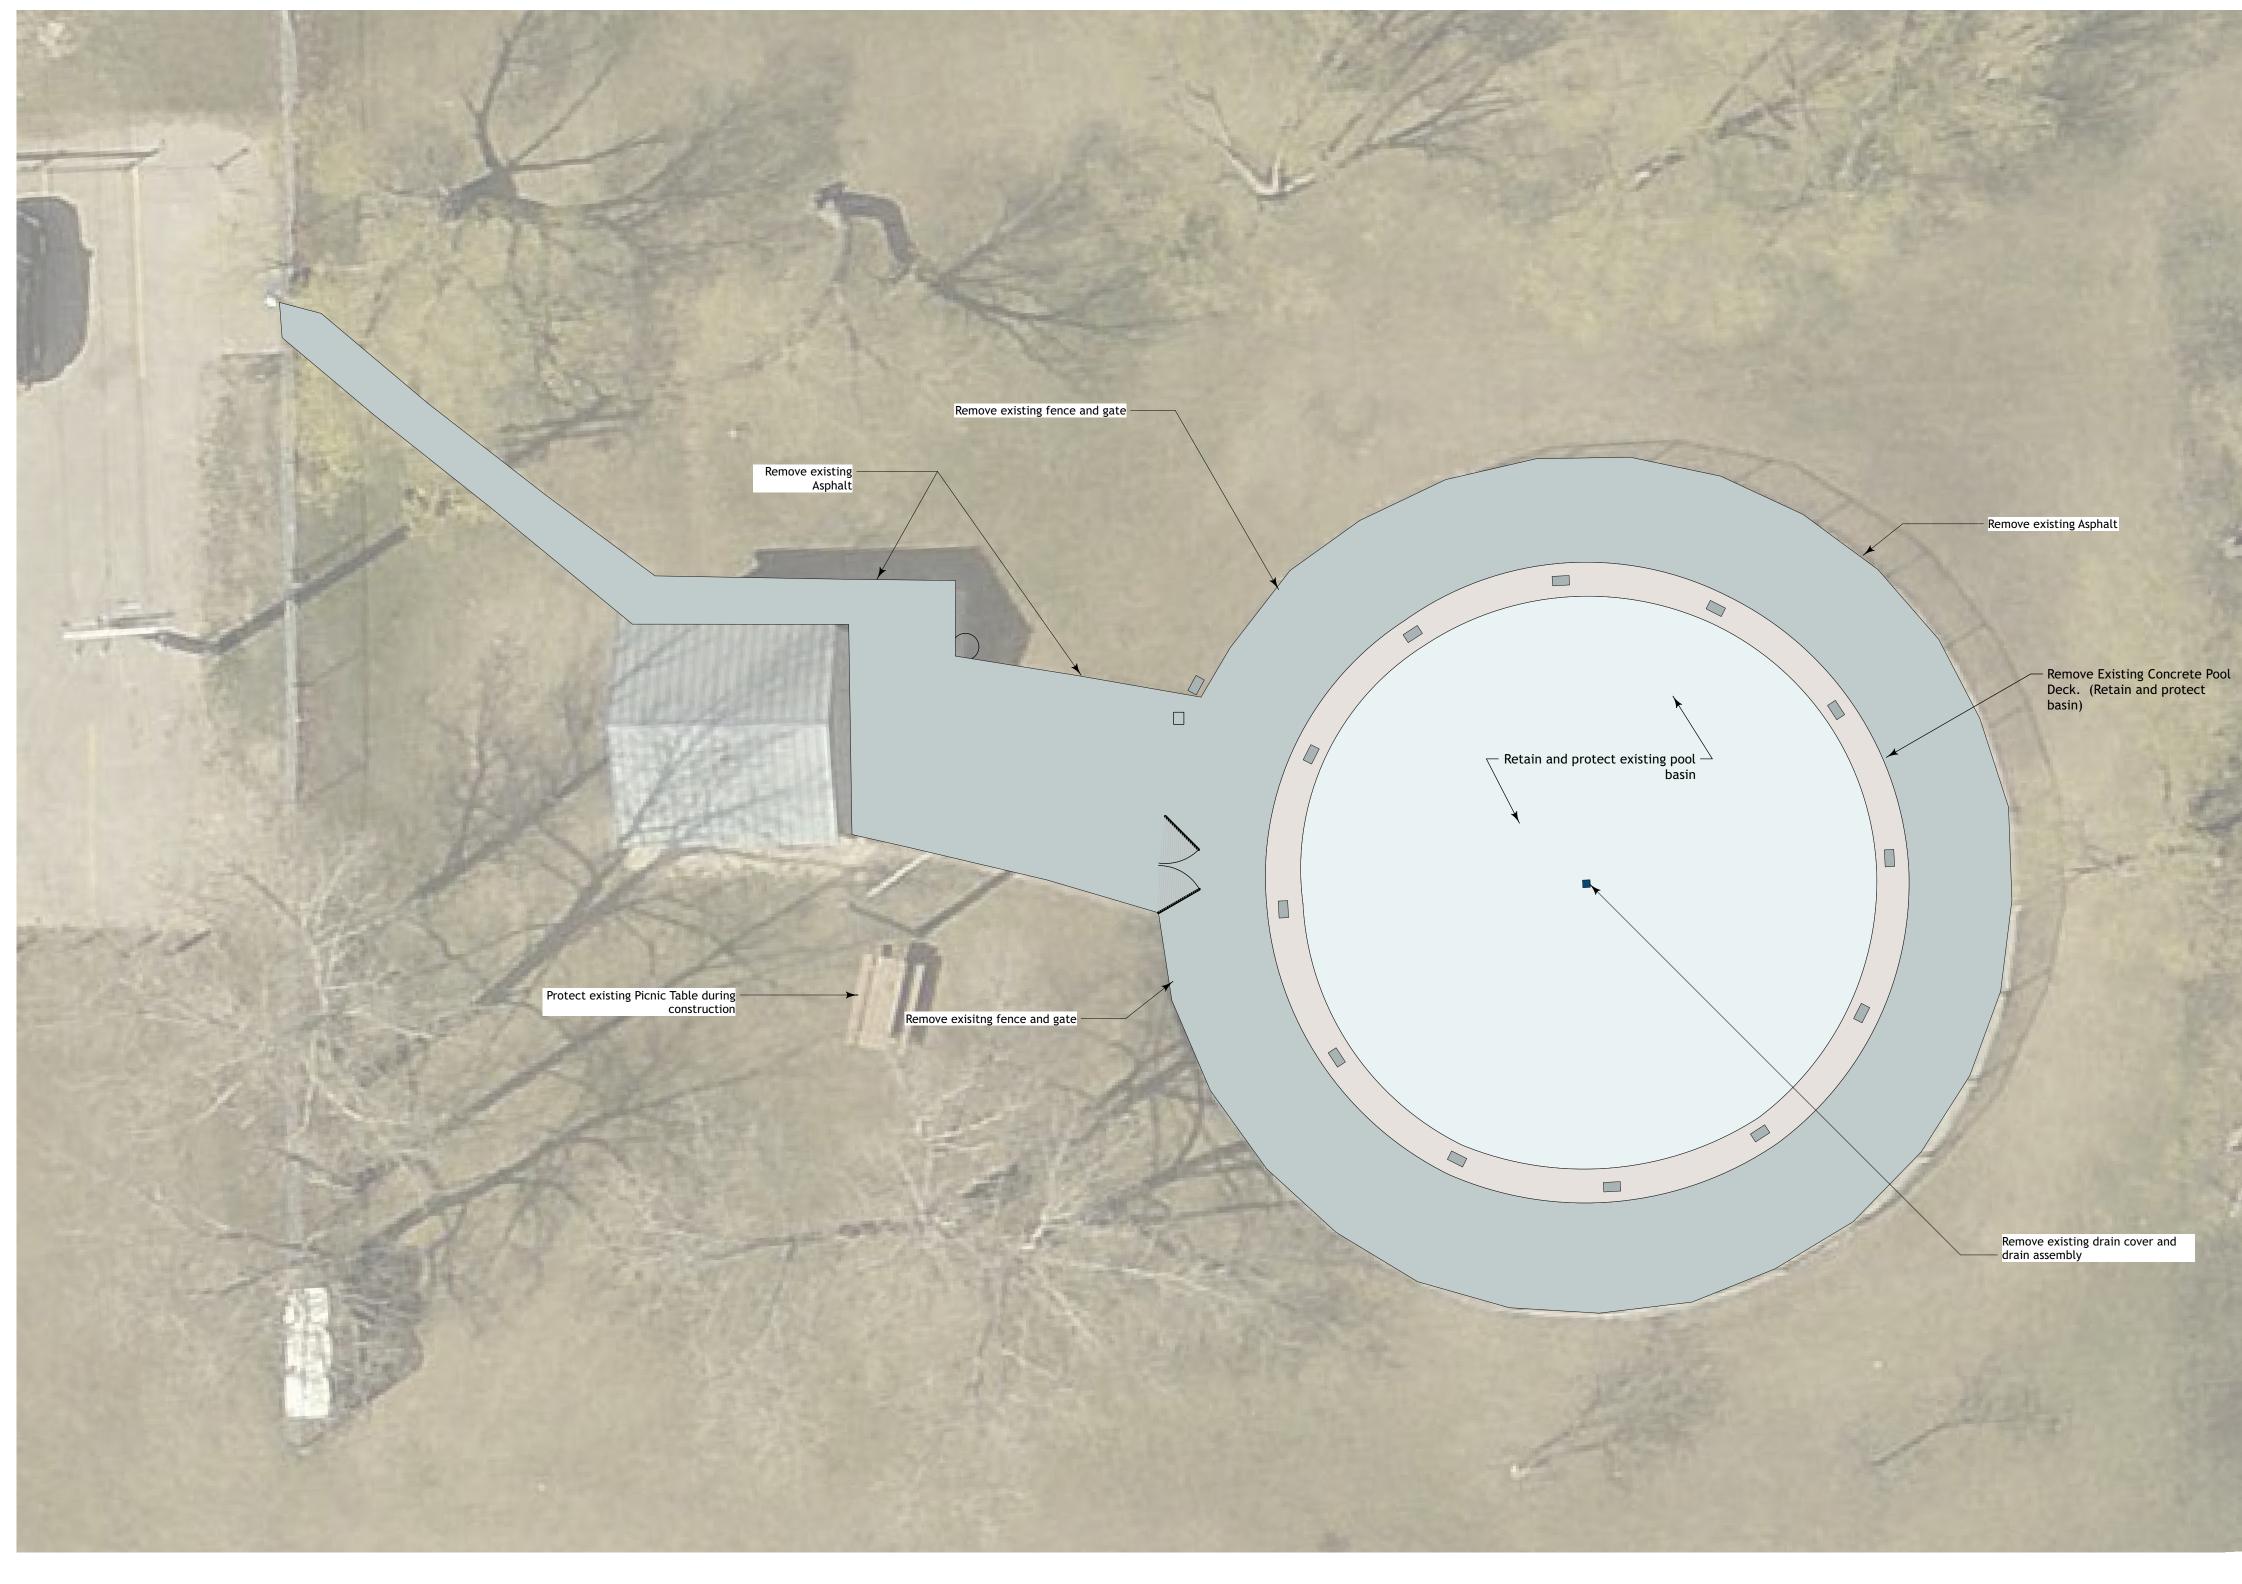

- - -

\_ \_ \_

15 m

- General Notes
  1. All work to conform to Canadian Landscape Standard (Current Edition)
  2. All existing trees, sidewalks, curbs, catch basins, culverts, survey markers, to remain are to be protected during construction. Any are to be protected during construction. Any damage to them is to be made good by the Contractor. Maintain positive drainage into all catch basins and curb inlets.
- 3. All work is to be warrantied for a period of not less than 1 year. 4. Contractor is to limit operations to the area
- within the area of work shown on the drawing. Should areas outside of this limit be damaged during the course of construction, Contractor is to make good the damage at his own
- expense 5. Contractor is to obtain location of all utilities prior to construction. If using power equipment to excavate contractor must notify Hydro and Gas and telephone utilities and take steps to avoid damaging their installations. 6. All dimensions are in meters unless otherwise
- noted
- Contractor to confirm all dimensions and report any discrepancies to Contract Administrator prior to construction.
   Layout is to be approved by Contract
- Administrator prior to any construction or demolition/removals. 9. All material depths in details are shown after
- compaction.

Project Title Assiniboia West CC Wading Pool

| Landscape | Demo | Plar |
|-----------|------|------|
|-----------|------|------|

Drawing Tit