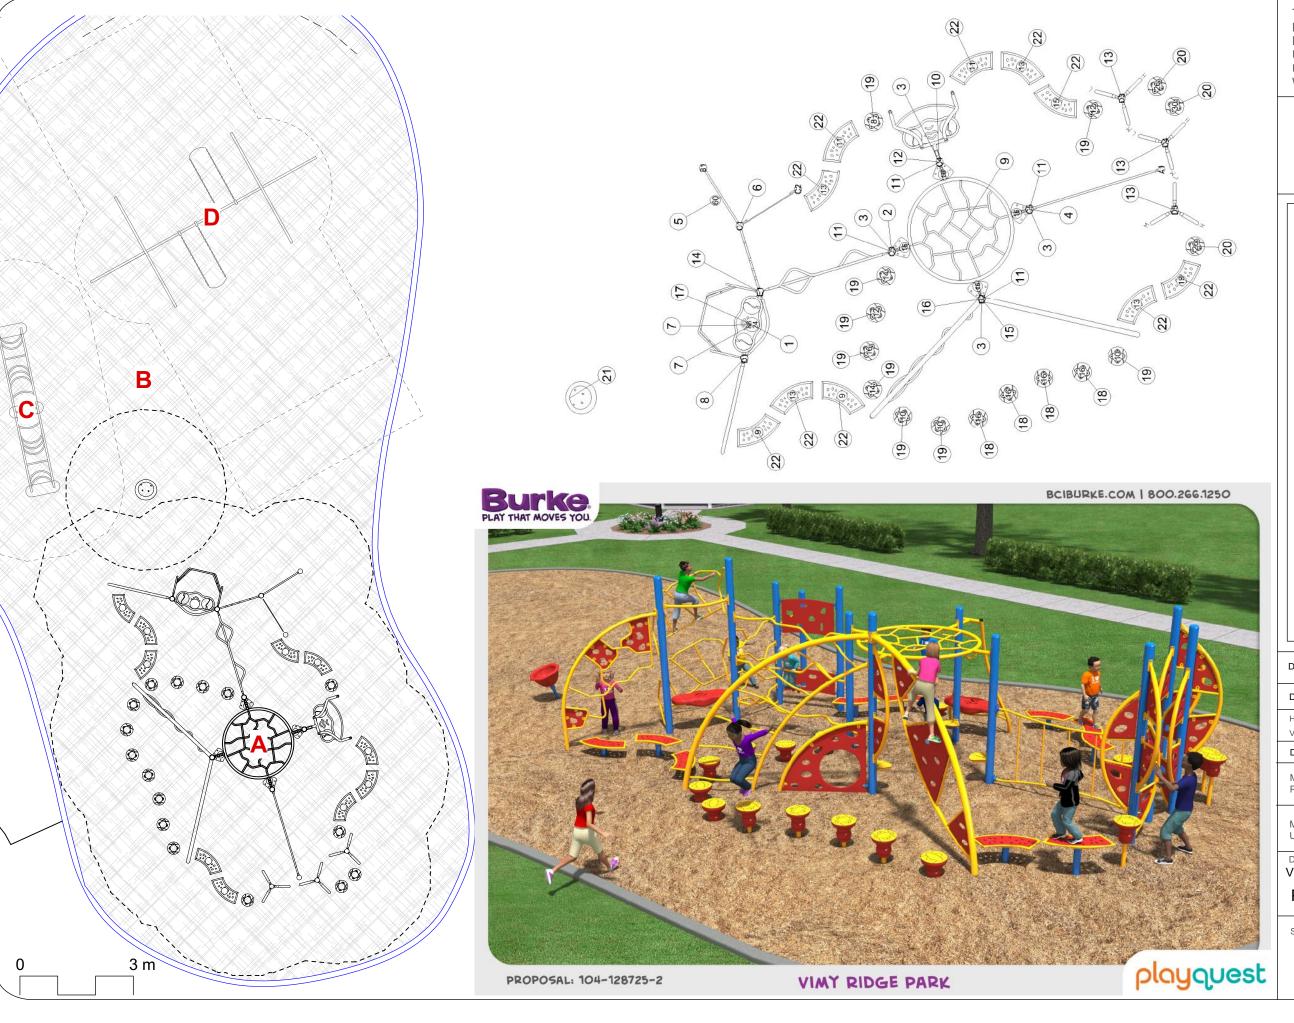

| ITEM | COMP.                         | DESCRIPTION              |  |
|------|-------------------------------|--------------------------|--|
| 1    | 370-0001                      | AGILITY ARC              |  |
| 2    | 370-0004                      | POWER PIPES CLIMBER      |  |
| 3    | 370-0027                      | LAUNCH PAD               |  |
| 4    | 370-0035                      | LATERAL POST LINK        |  |
| 5    | 370-0491                      | 48" CROSS BAR            |  |
| 6    | 370-0712                      | RUGGED RIDGE             |  |
| 7    | 370-0763                      | ODYSSEY DECK LINK        |  |
| 8    | 370-0810                      | POWER PEAK W/ PANELS     |  |
| 9    | 370-0829                      | PLEXUS OVERHEAD          |  |
| 10   | 370-0833                      | PLEXUS STEP CLIMBER      |  |
| 11   | 370-0834                      | OVERHEAD POST ATTACHMENT |  |
| 12   | 370-0837                      | CLIMBER POST ATTACHMENT  |  |
| 13   | 370-0851                      | VERTO CLIMBER 3 FS       |  |
| 14   | 370-0868                      | TREE BRANCH CLIMBER-4    |  |
| 15   | 370-1584                      | APEX WAVE CLIMBER        |  |
| 16   | 370-1612 APEX ELLIPSE CLIMBER |                          |  |
| 17   | 470-0101                      | DYNAMIC PAD              |  |
| 18   | 560-0448                      | HOP SPOT POD 16"         |  |
| 19   | 560-0453                      | STEP SPOT POD 8-16"      |  |
| 20   | 560-0458                      | STEP SPOT POD 20-30"     |  |
| 21   | 560-2573                      | KIDFORCE SPINNER         |  |
| 22   | 580-1312                      | NOVO ARC BENCH           |  |

- A Supply & Install Play Equipment Idenitiifed on Drawing
- Supply & Install EWF (278 SM) \*\* Must be Zeager System 11 or FibarSystem 300 in Order to Maintain Integrity of Existing Drainage w/in Play Area\*\*
- C Existing Climber to Remain
- Existing Swings to Remain

DRAWING TITLE

Vimy Ridge Memorial Park Play Equipment

## Proposed Play Equipment

SITE ADDRESS

V.8-2 821 Preston Avenue

BID OPPORTUNITY NO. 525-2020

DRAWING NO.