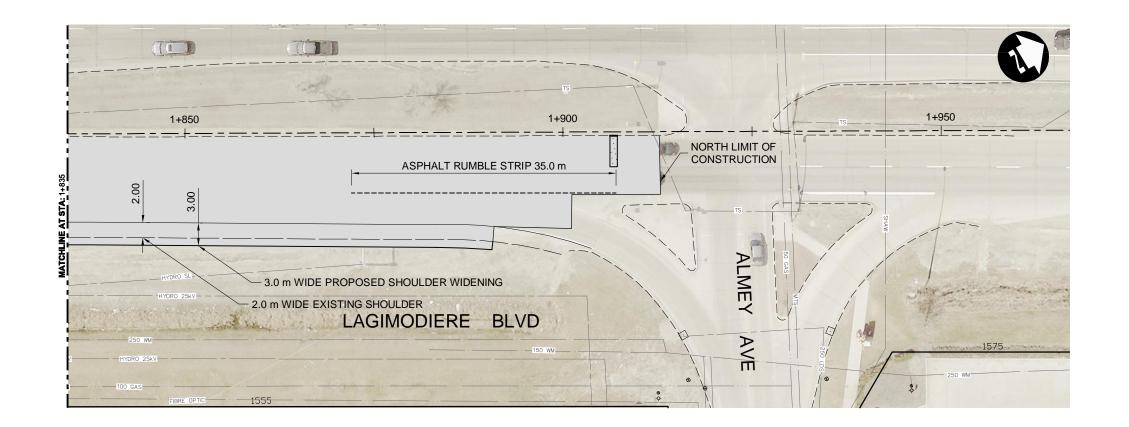

Winnipèg

THE CITY OF WINNIPEG
PUBLIC WORKS DEPARTMENT

2020 STREET MAINTENANCE PROGRAM NORTHBOUND LAGIMODIERE BLVD REGENT AVE W TO ALMEY AVE MILL AND FILL - STA: 1+835 TO END

0F 12 03 471-2020