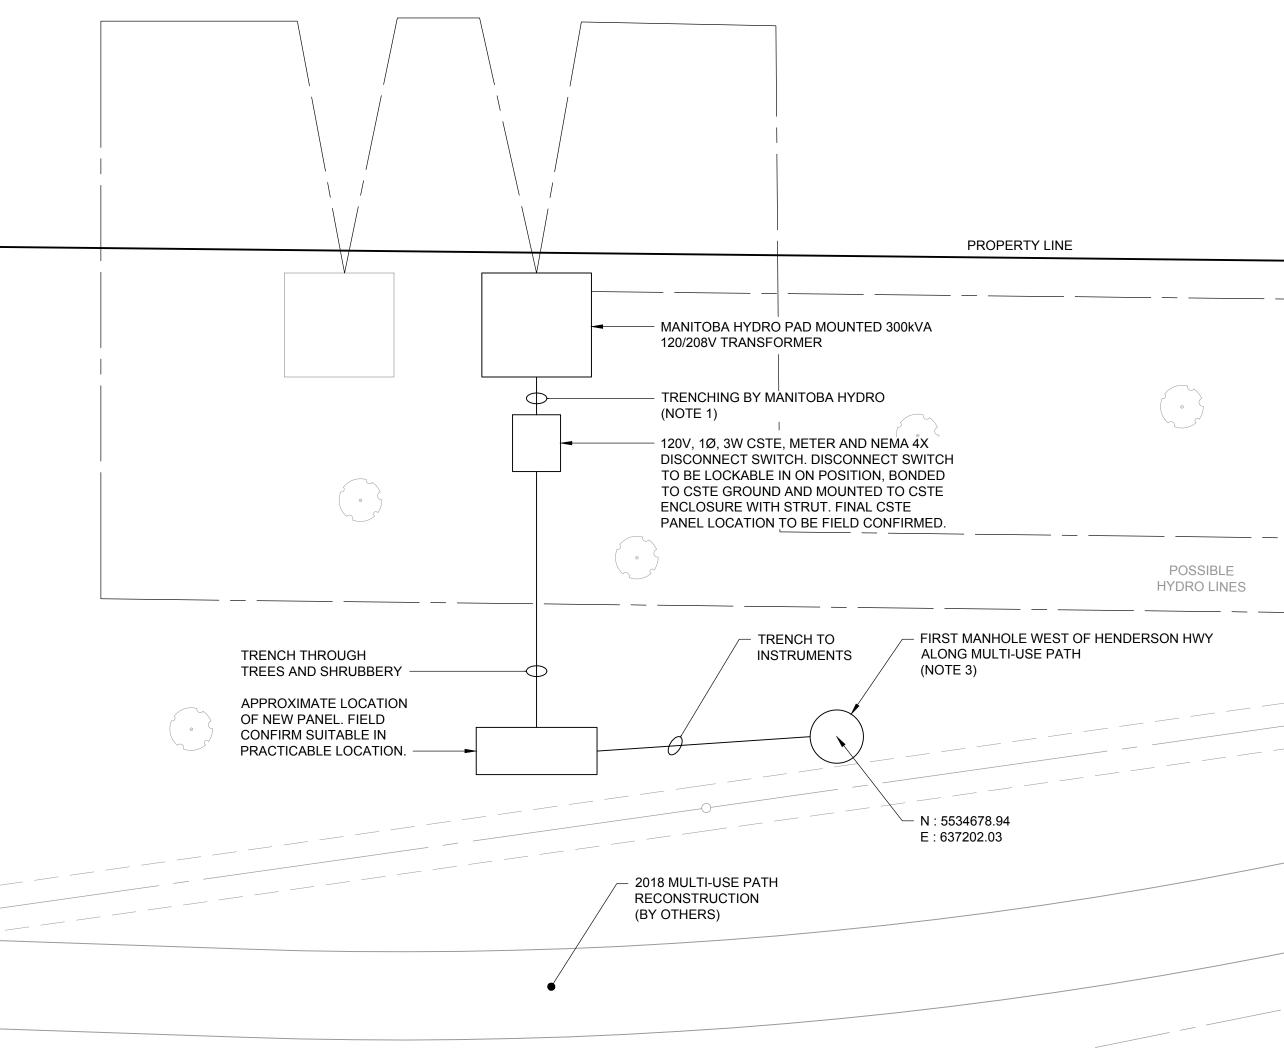

## **SITE PLAN EAST OF RED RIVER - ELECTRICAL** Scale 1:150

## NOTES:

- 1. CONTRACTOR TO COORDINATE WITH VALHALLA BUILDING OWNER, AECOM AND MANITOBA HYDRO TO SCHEDULE (APPROXIMATELY 1 HOUR) SHUTDOWN TO INSTALL TIE-INS TO CSTE AND 120/208V TRANSFORMER.
- 2. TAKE CARE WITH TRENCHING AND INSTALLING ELECTRICAL EQUIPMENT TO MINIMIZE DAMAGE TO TREES AND SHRUBBERY
- 3. CORE AND SLEEVE CABLING THROUGH CONCRETE. FILL SLEEVE WITH WATERTIGHT SEALANT. SEE SPECIFICATIONS.
- 4. SEE DIRECT BURIED TRENCH DETAIL ON DRAWING E-1003.