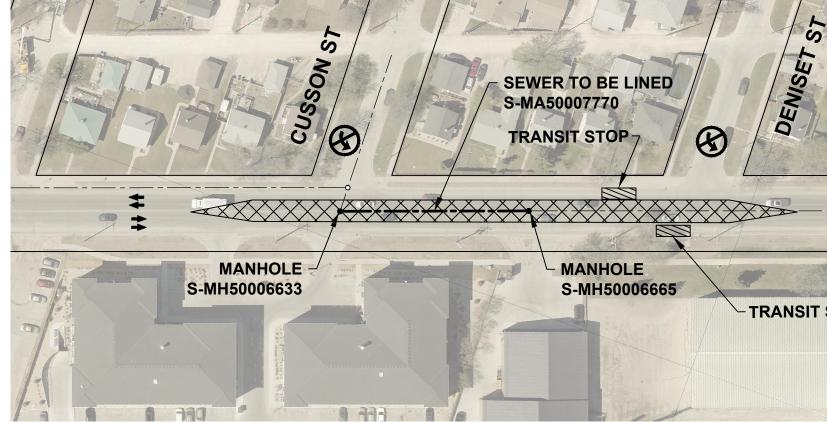

## **ARCHIBALD STREET**

| 0 25 50m |   |
|----------|---|
| 0 25 500 | า |

## NOTES:

- 1. MAINTAIN A MINIMUM OF ONE LANE OF TRAFFIC IN THE NORTHBOUN AT ALL TIMES DURING CONSTRUCTION. NO LANE CLOSURES WILL BE
- 2. PEAK HOURS ARE MONDAY TO FRIDAY 0700 HRS TO 0900 HRS AND FI
- IF THE INSTALLATION OF THE LINER CANNOT BE COMPLETED WITHIN 3. TO BE COMPLETED DURING EVENINGS OR ON WEEKENDS.
- INTERSECTING STREETS AND PRIVATE APPROACH ACCESS SHALL B 4.
- CONSTRUCTION STAGING IN ACCORDANCE WITH THE 2019 EDITION ( 5. TRAFFIC CONTROL IN WORK AREAS ON CITY STREETS".
- 6. MAINTAIN EXISTING DRAINAGE AND INSTALL PROPOSED DRAINAGE A APPROPRIATE STAGES AND AS DIRECTED BY THE CONTRACT ADMIN
- 7. IF REQUIRED, TO FACILITATE MANHOLE REMOVAL, SAWCUT EXISTING
- MAINTAIN PEDESTRIAN ACCESS TO ALL BUSINESSES. 8.
- ERECT AND MAINTAIN FENCE BETWEEN PEDESTRIANS AND CONSTR 9.
- 10. CONSTRUCTION SHALL NOT INTERFERE WITH TRANSIT STOPS AT AN
- 11. NO LEFT TURNS FROM CUSSON ST AND DENSET ST SHALL BE ALLOV

431 279 SIZE

| t t t t t t t t t t t t t t t t t t t                                                                                                                        |                           |  |
|--------------------------------------------------------------------------------------------------------------------------------------------------------------|---------------------------|--|
| ND AND SOUTHBOUND LANES ON ARCHIBALD STREET<br>E PERMITTED DURING PEAK HOURS.<br>ROM 1500 HRS TO 1800 HRS.<br>I NON-PEAK HOURS, LINER INSTALLATION WILL HAVE |                           |  |
| E MAINTAINED AS SHOWN.<br>OF THE CITY OF WINNIPEG "MANUAL OF TEMPORARY                                                                                       |                           |  |
| APPURTENANCES AS REQUIRED DURING THE<br>IISTRATOR.<br>G PAVEMENT (FULL DEPTH) PRIOR TO REMOVAL.                                                              |                           |  |
| UCTION AREAS.<br>IY TIME.<br>VED.                                                                                                                            |                           |  |
|                                                                                                                                                              | SCALE<br>1:1000           |  |
| ER) - CONTRACT 3                                                                                                                                             | DATE<br>February 24, 2020 |  |
| <b>AGEMENT PLANS</b><br>NO. 43-2020                                                                                                                          | FIGURE NO.                |  |
| LD STREET                                                                                                                                                    | 01                        |  |