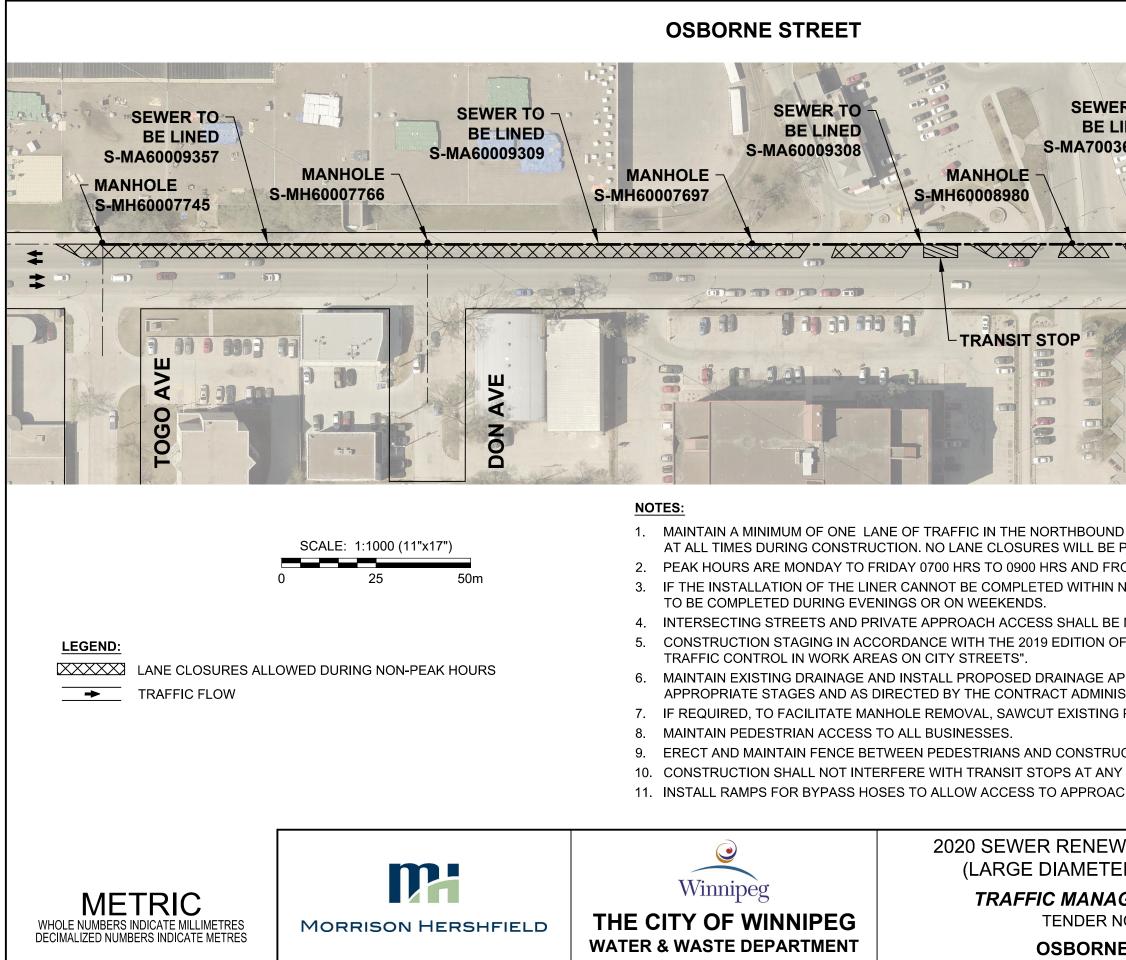

## NOTES:

- 1. MAINTAIN A MINIMUM OF ONE LANE OF TRAFFIC IN THE NORTHBOUN AT ALL TIMES DURING CONSTRUCTION. NO LANE CLOSURES WILL BE
- 2. PEAK HOURS ARE MONDAY TO FRIDAY 0700 HRS TO 0900 HRS AND FI
- IF THE INSTALLATION OF THE LINER CANNOT BE COMPLETED WITHIN 3. TO BE COMPLETED DURING EVENINGS OR ON WEEKENDS.
- INTERSECTING STREETS AND PRIVATE APPROACH ACCESS SHALL B 4.
- CONSTRUCTION STAGING IN ACCORDANCE WITH THE 2019 EDITION ( 5. TRAFFIC CONTROL IN WORK AREAS ON CITY STREETS".
- 6. MAINTAIN EXISTING DRAINAGE AND INSTALL PROPOSED DRAINAGE A APPROPRIATE STAGES AND AS DIRECTED BY THE CONTRACT ADMIN
- 7. IF REQUIRED, TO FACILITATE MANHOLE REMOVAL, SAWCUT EXISTING
- MAINTAIN PEDESTRIAN ACCESS TO ALL BUSINESSES. 8.
- ERECT AND MAINTAIN FENCE BETWEEN PEDESTRIANS AND CONSTR 9.
- 10. CONSTRUCTION SHALL NOT INTERFERE WITH TRANSIT STOPS AT AN
- 11. NO LEFT TURNS FROM CUSSON ST AND DENSET ST SHALL BE ALLOV

PLOT: 2/26/2020 8:34:47 AM

131

LE NAME: 1905695 - Traffic Management.dwg Saved By: jhines

| ER TO<br>INED<br>36912<br>MANHOLE<br>S-MH70001337                                                                                                                                                                                                                                                                                         |                                    |
|-------------------------------------------------------------------------------------------------------------------------------------------------------------------------------------------------------------------------------------------------------------------------------------------------------------------------------------------|------------------------------------|
|                                                                                                                                                                                                                                                                                                                                           | MULVEY AVE                         |
| D AND SOUTHBOUND LANES ON OSBO<br>PERMITTED DURING PEAK HOURS.<br>ROM 1500 HRS TO 1800 HRS.<br>NON-PEAK HOURS, LINER INSTALLATIO<br>E MAINTAINED AS SHOWN.<br>OF THE CITY OF WINNIPEG "MANUAL OF<br>PPURTENANCES AS REQUIRED DURIN<br>ISTRATOR.<br>B PAVEMENT (FULL DEPTH) PRIOR TO F<br>JCTION AREAS.<br>Y TIME.<br>CHES WHERE REQUIRED. | ON WILL HAVE<br>TEMPORARY<br>G THE |
| WALS BY CIPP LINING                                                                                                                                                                                                                                                                                                                       | SCALE<br>1:1000                    |
| ER) - CONTRACT 3<br>G <b>EMENT PLANS</b>                                                                                                                                                                                                                                                                                                  | DATE<br>February 24, 2020          |
| NO. 43-2020<br>IE STREET                                                                                                                                                                                                                                                                                                                  | FIGURE NO.                         |