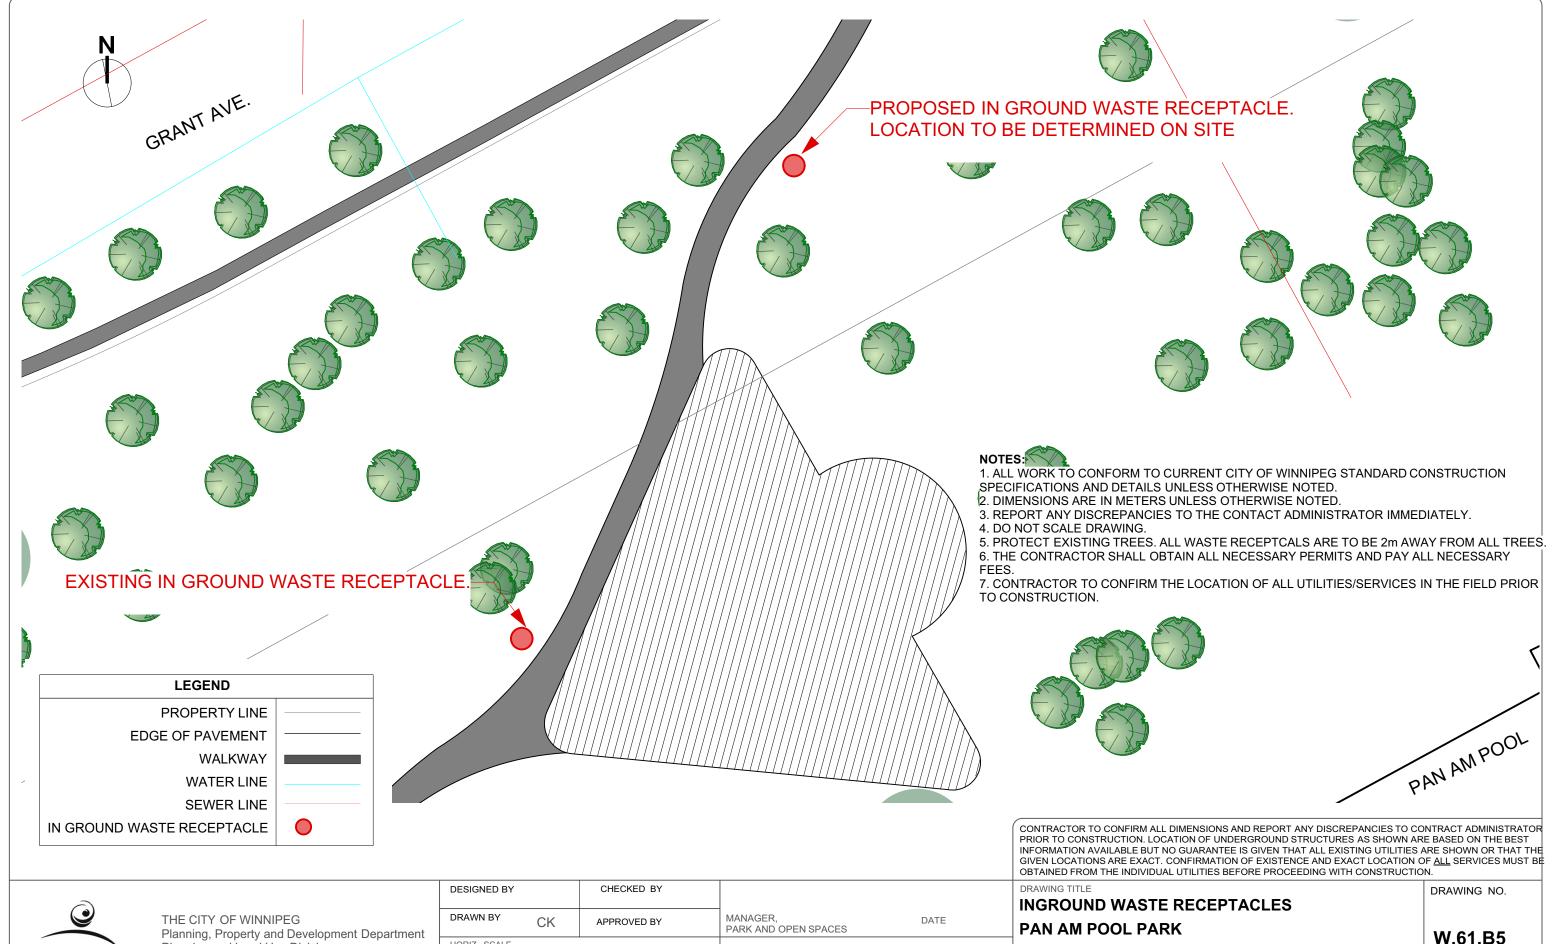

| INGROUND WASTE RECEPTACLES   | DRAWING NO.         |
|------------------------------|---------------------|
| PAN AM POOL PARK             | W.61.B5             |
| SITE ADDRESS 75 POSEIDON BAY | BID OPPORTUNITY NO. |