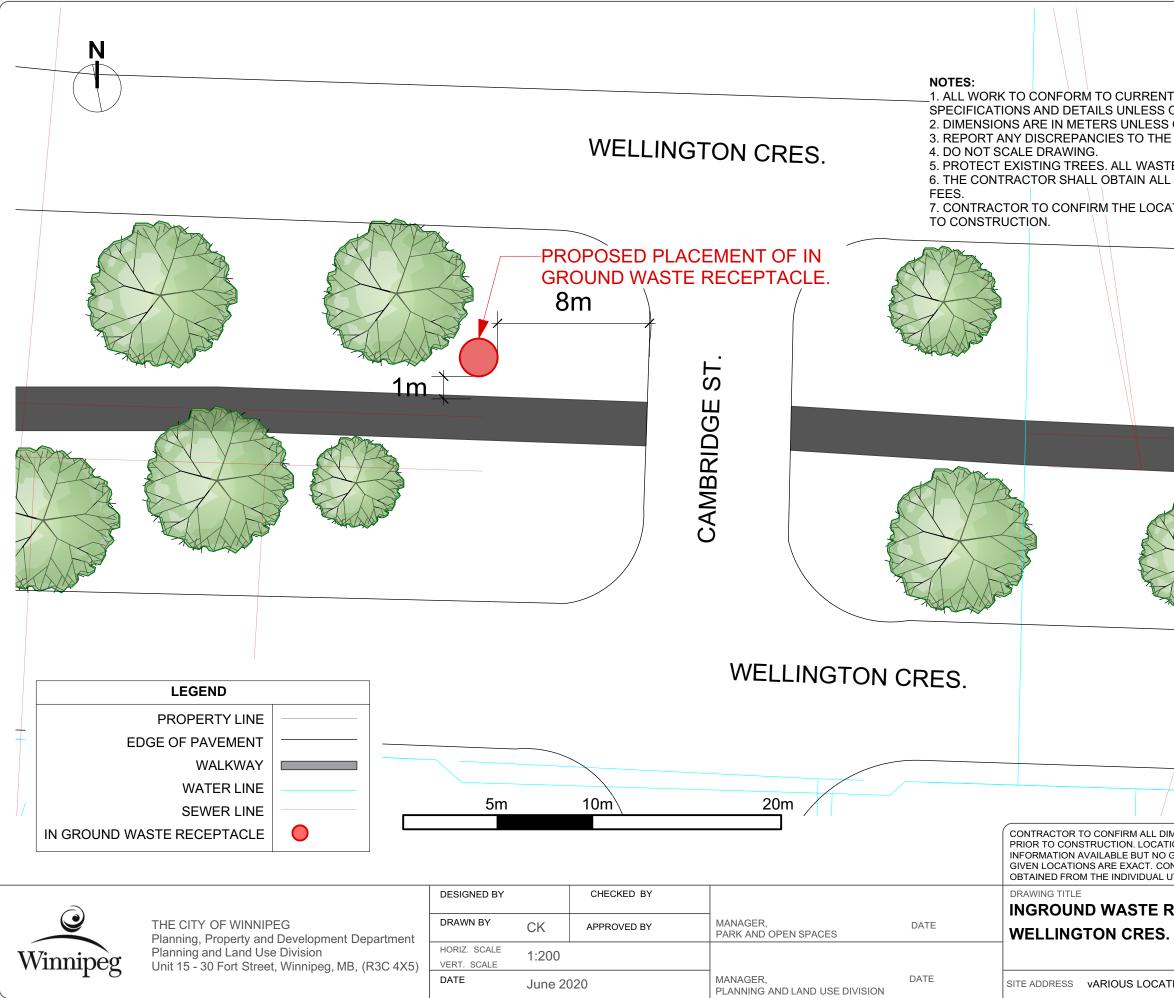

| T CITY OF WINNIPEG STANDARD CONSTR<br>OTHERWISE NOTED.<br>OTHERWISE NOTED.                                                                                                                                                                      |                                                                                |
|-------------------------------------------------------------------------------------------------------------------------------------------------------------------------------------------------------------------------------------------------|--------------------------------------------------------------------------------|
| E CONTACT ADMINISTRATOR IMMEDIATEL                                                                                                                                                                                                              | Υ.                                                                             |
| TE RECEPTCALS ARE TO BE 2m AWAY FRO<br>L NECESSARY PERMITS AND PAY ALL NEC                                                                                                                                                                      |                                                                                |
| ATION OF ALL UTILITIES/SERVICES IN THE                                                                                                                                                                                                          | FIELD PRIOR                                                                    |
|                                                                                                                                                                                                                                                 |                                                                                |
|                                                                                                                                                                                                                                                 |                                                                                |
|                                                                                                                                                                                                                                                 |                                                                                |
|                                                                                                                                                                                                                                                 |                                                                                |
|                                                                                                                                                                                                                                                 |                                                                                |
|                                                                                                                                                                                                                                                 |                                                                                |
|                                                                                                                                                                                                                                                 |                                                                                |
| IMENSIONS AND REPORT ANY DISCREPANCIES TO CO<br>FION OF UNDERGROUND STRUCTURES AS SHOWN AR<br>GUARANTEE IS GIVEN THAT ALL EXISTING UTILITIES A<br>DIFIRMATION OF EXISTENCE AND EXACT LOCATION C<br>UTILITIES BEFORE PROCEEDING WITH CONSTRUCTIO | E BASED ON THE BEST<br>ARE SHOWN OR THAT THE<br>OF <u>ALL</u> SERVICES MUST BE |
| RECEPACLES                                                                                                                                                                                                                                      | DRAWING NO.                                                                    |
| . AT CAMBRIDGE ST                                                                                                                                                                                                                               | W.61-B4                                                                        |
| TIONS                                                                                                                                                                                                                                           | BID OPPORTUNITY NO. 373-2020                                                   |
|                                                                                                                                                                                                                                                 |                                                                                |