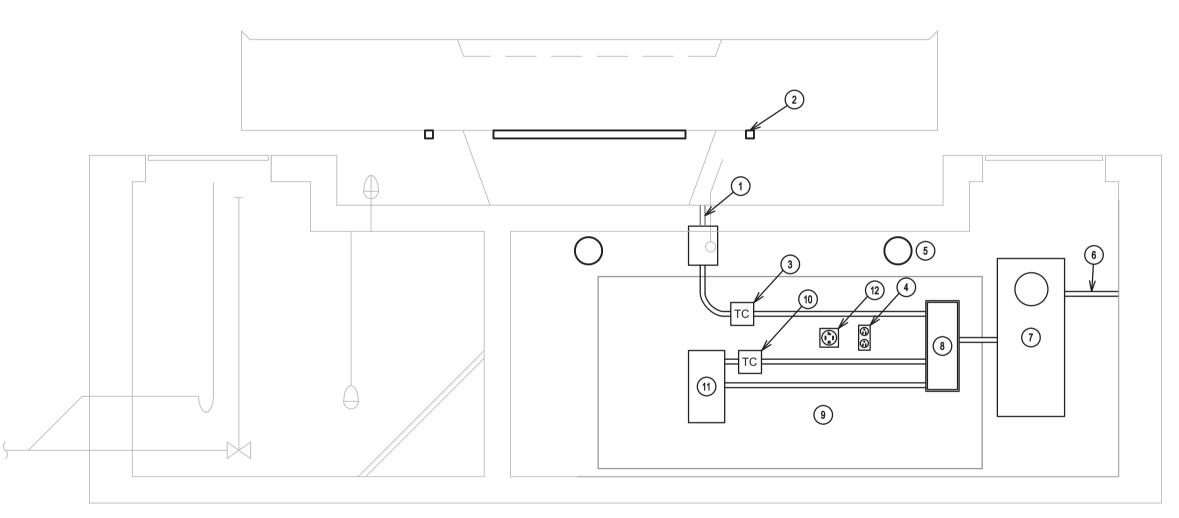

**SECTION - ELECTRICAL RENOVATION** 3 E1.0 SCALE: NTS

- (1) EXISTING CONDUIT PATHWAY TO LUMINAIRES
- (2) NEW LED LIGHTING SUPPLIED FROM ONE (1) EXISTING JB.
- (3) LINE VOLTAGE TIME CLOCK FOR LIGHTING CONTROL
- (4) T-SLOT DUPLEX RECEPTACLE
- 5 NEW KEYLESS LAMPHOLDER C/W LED SCREW-IN LAMP
- (6) MANITOBA HYDRO ENTRANCE CABLING
- NEW 200A, 120/208V, 3Ø, 4W DISCONNECT C/W INTEGRAL 7-JAW METER
- (8) NEW 30 CIRCUIT, 225A, 120/208V, 3Ø, 4W PANELBOARD
- (9) NEW 4' x 8' PLYWOOD BACKBOARD
- 10 PROGRAMMABLE TIME CLOCK FOR VFD ON/OFF CONTROL
- (11) PUMP VFD REFER TO MECHANICAL
- (12) 30A DRYER TYPE 208V RECEPTACLE
- LOCATIONS APPROVED BENCHMARK LOCATION TOP OF TOP NUT ON HYDRANT 210-1821 Wellington Avenue Winnipeg, Manitoba, R3H 0G4 Phone - (204) 779-7900 mcw\_wpg@mcw.com G.B.M. -ENGINEER'S SEAL MCW UNDERGROUND STRUCTURES ELEV. 232.XXX www.mcw.com MCW Consultants Ltd. SIGNED BY: 12853 G SUPV U/G STRUCTURES DATE DESIGNED CHECKED MJB MJB BV LOCATION OF UNDERGROUND STRUCTURES AS E SHOWN ARE BASED ON THE BEST INFORMATION DRAWN APPROVED D MFP MJB AVAILABLE BUT NO GUARANTEE IS GIVEN THAT ALL EXISTING UTILITIES ARE SHOWN OR THAT THE GIVEN BY LOCATIONS ARE EXACT CONFIRMATION OF HOR. SCALE EXISTANCE AND EXACT LOCATION OF ALL SERVICES RELEASED FOR В MUST BE OBTAINED FROM THE INDIVIDUAL UTILITIES CONSTRUCTION VERTICAL A ISSUED FOR CONSTRUCTION APR 15/20 MJB BEFORE PROCEEDING NO. REVISIONS DATE BY 2020-04-15 DATE DATE