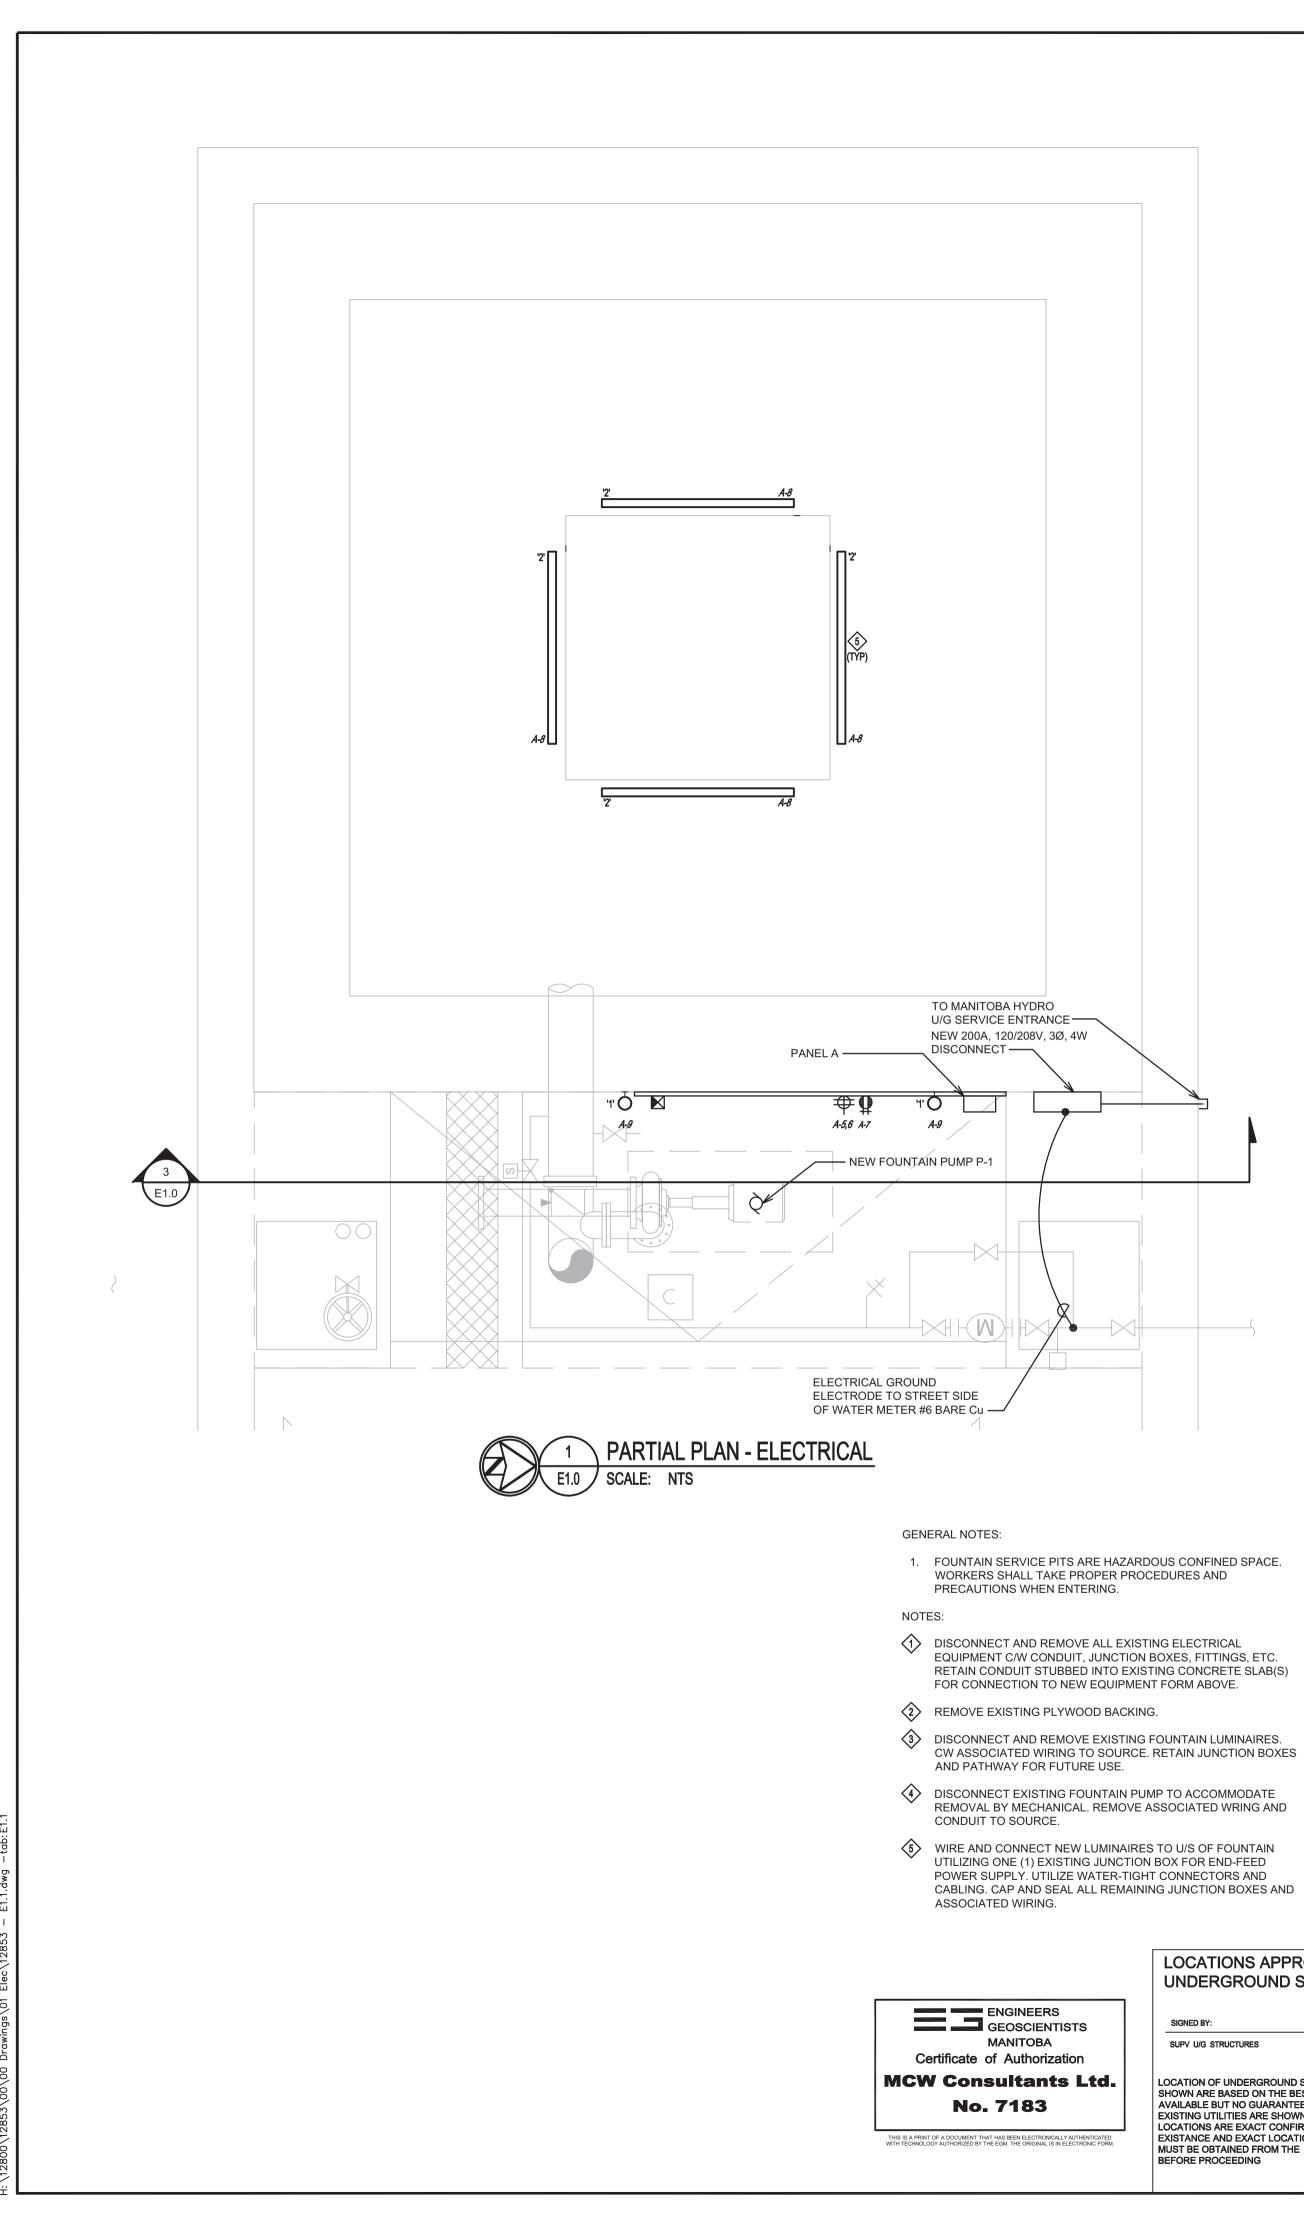

- DISCONNECT AND REMOVE ALL EXISTING ELECTRICAL EQUIPMENT C/W CONDUIT, JUNCTION BOXES, FITTINGS, ETC. RETAIN CONDUIT STUBBED INTO EXISTING CONCRETE SLAB(S) FOR CONNECTION TO NEW EQUIPMENT FORM ABOVE.
- 3 DISCONNECT AND REMOVE EXISTING FOUNTAIN LUMINAIRES. CW ASSOCIATED WIRING TO SOURCE. RETAIN JUNCTION BOXES
- DISCONNECT EXISTING FOUNTAIN PUMP TO ACCOMMODATE REMOVAL BY MECHANICAL. REMOVE ASSOCIATED WRING AND
- (5) WIRE AND CONNECT NEW LUMINAIRES TO U/S OF FOUNTAIN