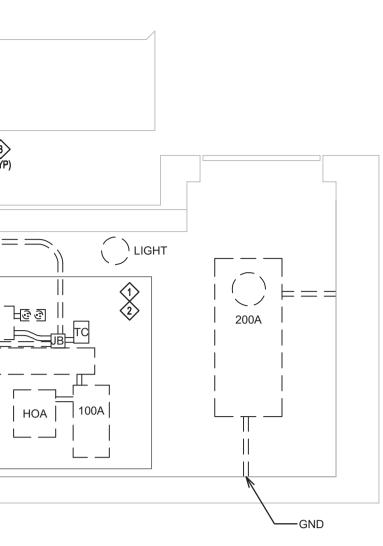

**SECTION - ELECTRICAL RENOVATION** 3 E1.0 SCALE: NTS

- (1) EXISTING CONDUIT PATHWAY TO LUMINAIRES
- (2) NEW LED LIGHTING SUPPLIED FROM ONE (1) EXISTING JB.
- (3) LINE VOLTAGE TIME CLOCK FOR LIGHTING CONTROL
- (4) T-SLOT DUPLEX RECEPTACLE
- 5 NEW KEYLESS LAMPHOLDER C/W LED SCREW-IN LAMP
- (6) MANITOBA HYDRO ENTRANCE CABLING
- NEW 200A, 120/208V, 3Ø, 4W DISCONNECT C/W INTEGRAL 7-JAW METER
- (8) NEW 30 CIRCUIT, 225A, 120/208V, 3Ø, 4W PANELBOARD
- (9) NEW 4' x 8' PLYWOOD BACKBOARD
- 10 PROGRAMMABLE TIME CLOCK FOR VFD ON/OFF CONTROL
- (11) PUMP VFD REFER TO MECHANICAL
- (12) 30A DRYER TYPE 208V RECEPTACLE
- LOCATIONS APPROVED BENCHMARK LOCATION TOP OF TOP NUT ON HYDRANT 210-1821 Wellington Avenue Winnipeg, Manitoba, R3H 0G4 Phone - (204) 779-7900 mcw\_wpg@mcw.com G.B.M. -ENGINEER'S SEAL MCW UNDERGROUND STRUCTURES ELEV. 232.XXX www.mcw.com MCW Consultants Ltd. SIGNED BY: 12853 G SUPV U/G STRUCTURES DATE DESIGNED CHECKED MJB MJB BV LOCATION OF UNDERGROUND STRUCTURES AS E SHOWN ARE BASED ON THE BEST INFORMATION DRAWN APPROVED D MFP MJB AVAILABLE BUT NO GUARANTEE IS GIVEN THAT ALL EXISTING UTILITIES ARE SHOWN OR THAT THE GIVEN BY LOCATIONS ARE EXACT CONFIRMATION OF HOR. SCALE EXISTANCE AND EXACT LOCATION OF ALL SERVICES RELEASED FOR В MUST BE OBTAINED FROM THE INDIVIDUAL UTILITIES CONSTRUCTION VERTICAL A ISSUED FOR CONSTRUCTION APR 15/20 MJB BEFORE PROCEEDING NO. REVISIONS DATE BY 2020-04-15 DATE DATE