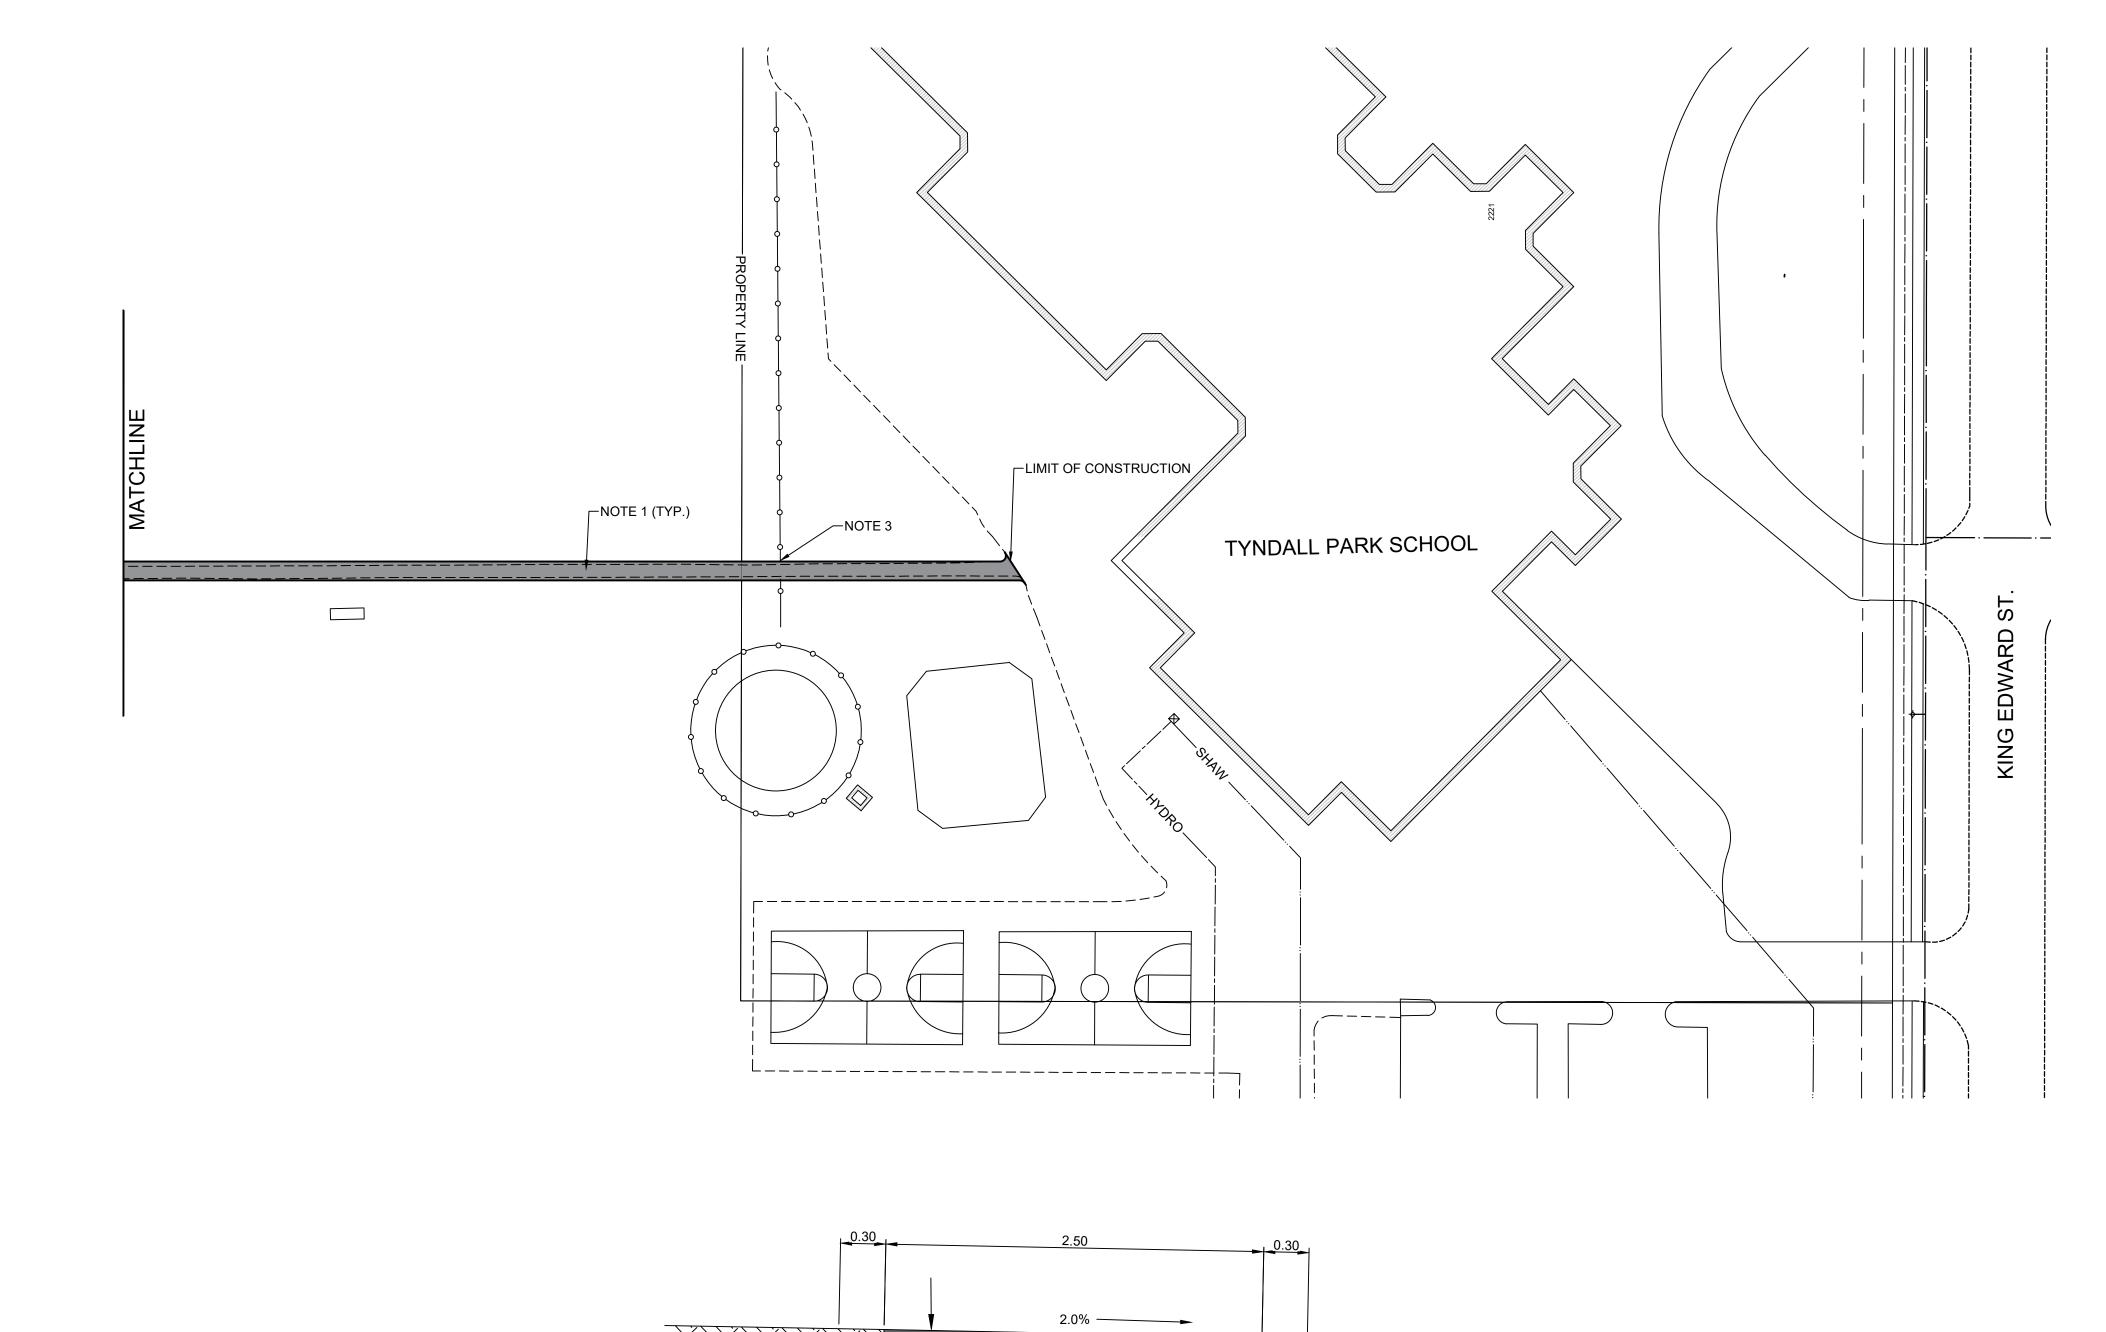

## **CONSTRUCTION NOTES**

- REMOVE EXISTING PATH AND CONSTRUCT NEW 75mm ASPHALT PATHWAY AS PER DETAILED CROSS SECTION
- REMOVE EXISTING CULVERT AND INSTALL NEW 300mm HIGH DENSITY POLYETHYLENE PIPE AS PER SCD-612
- 3. REMOVE SECTION OF CHAIN LINK FENCE TO ALLOW FOR NEW PROPOSED ALIGNMENT

## GENERAL NOTES

- A. PAVEMENT DIMENSIONS ARE TO BACK OF CURB
- B. ALL CURB RADII UNDER 15.0m SHALL BE MODIFIED
- C. ADD 200.000m TO ALL DESIGN ELEVATION TO OBTAIN GEODETIC ELEVATIONS

D. CURB REPLACEMENT AS DIRECTED BY CONTRACT ADMINISTRATOR