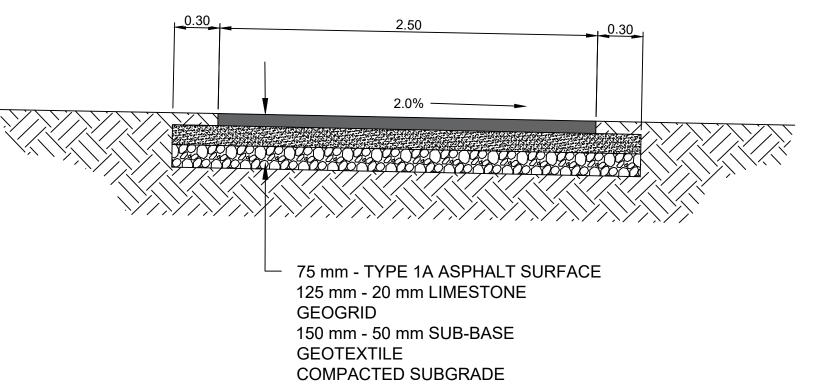

TYPICAL PATHWAY CROSS-SECTION

N.T.S.

## **CONSTRUCTION NOTES**

- REMOVE EXISTING PATH AND CONSTRUCT NEW 75mm ASPHALT PATHWAY AS PER DETAILED CROSS SECTION
- REMOVE EXISTING CULVERT AND INSTALL NEW 300mm HIGH DENSITY POLYETHYLENE PIPE AS PER SCD-612
- 3. REMOVE SECTION OF CHAIN LINK FENCE TO ALLOW FOR NEW PROPOSED ALIGNMENT