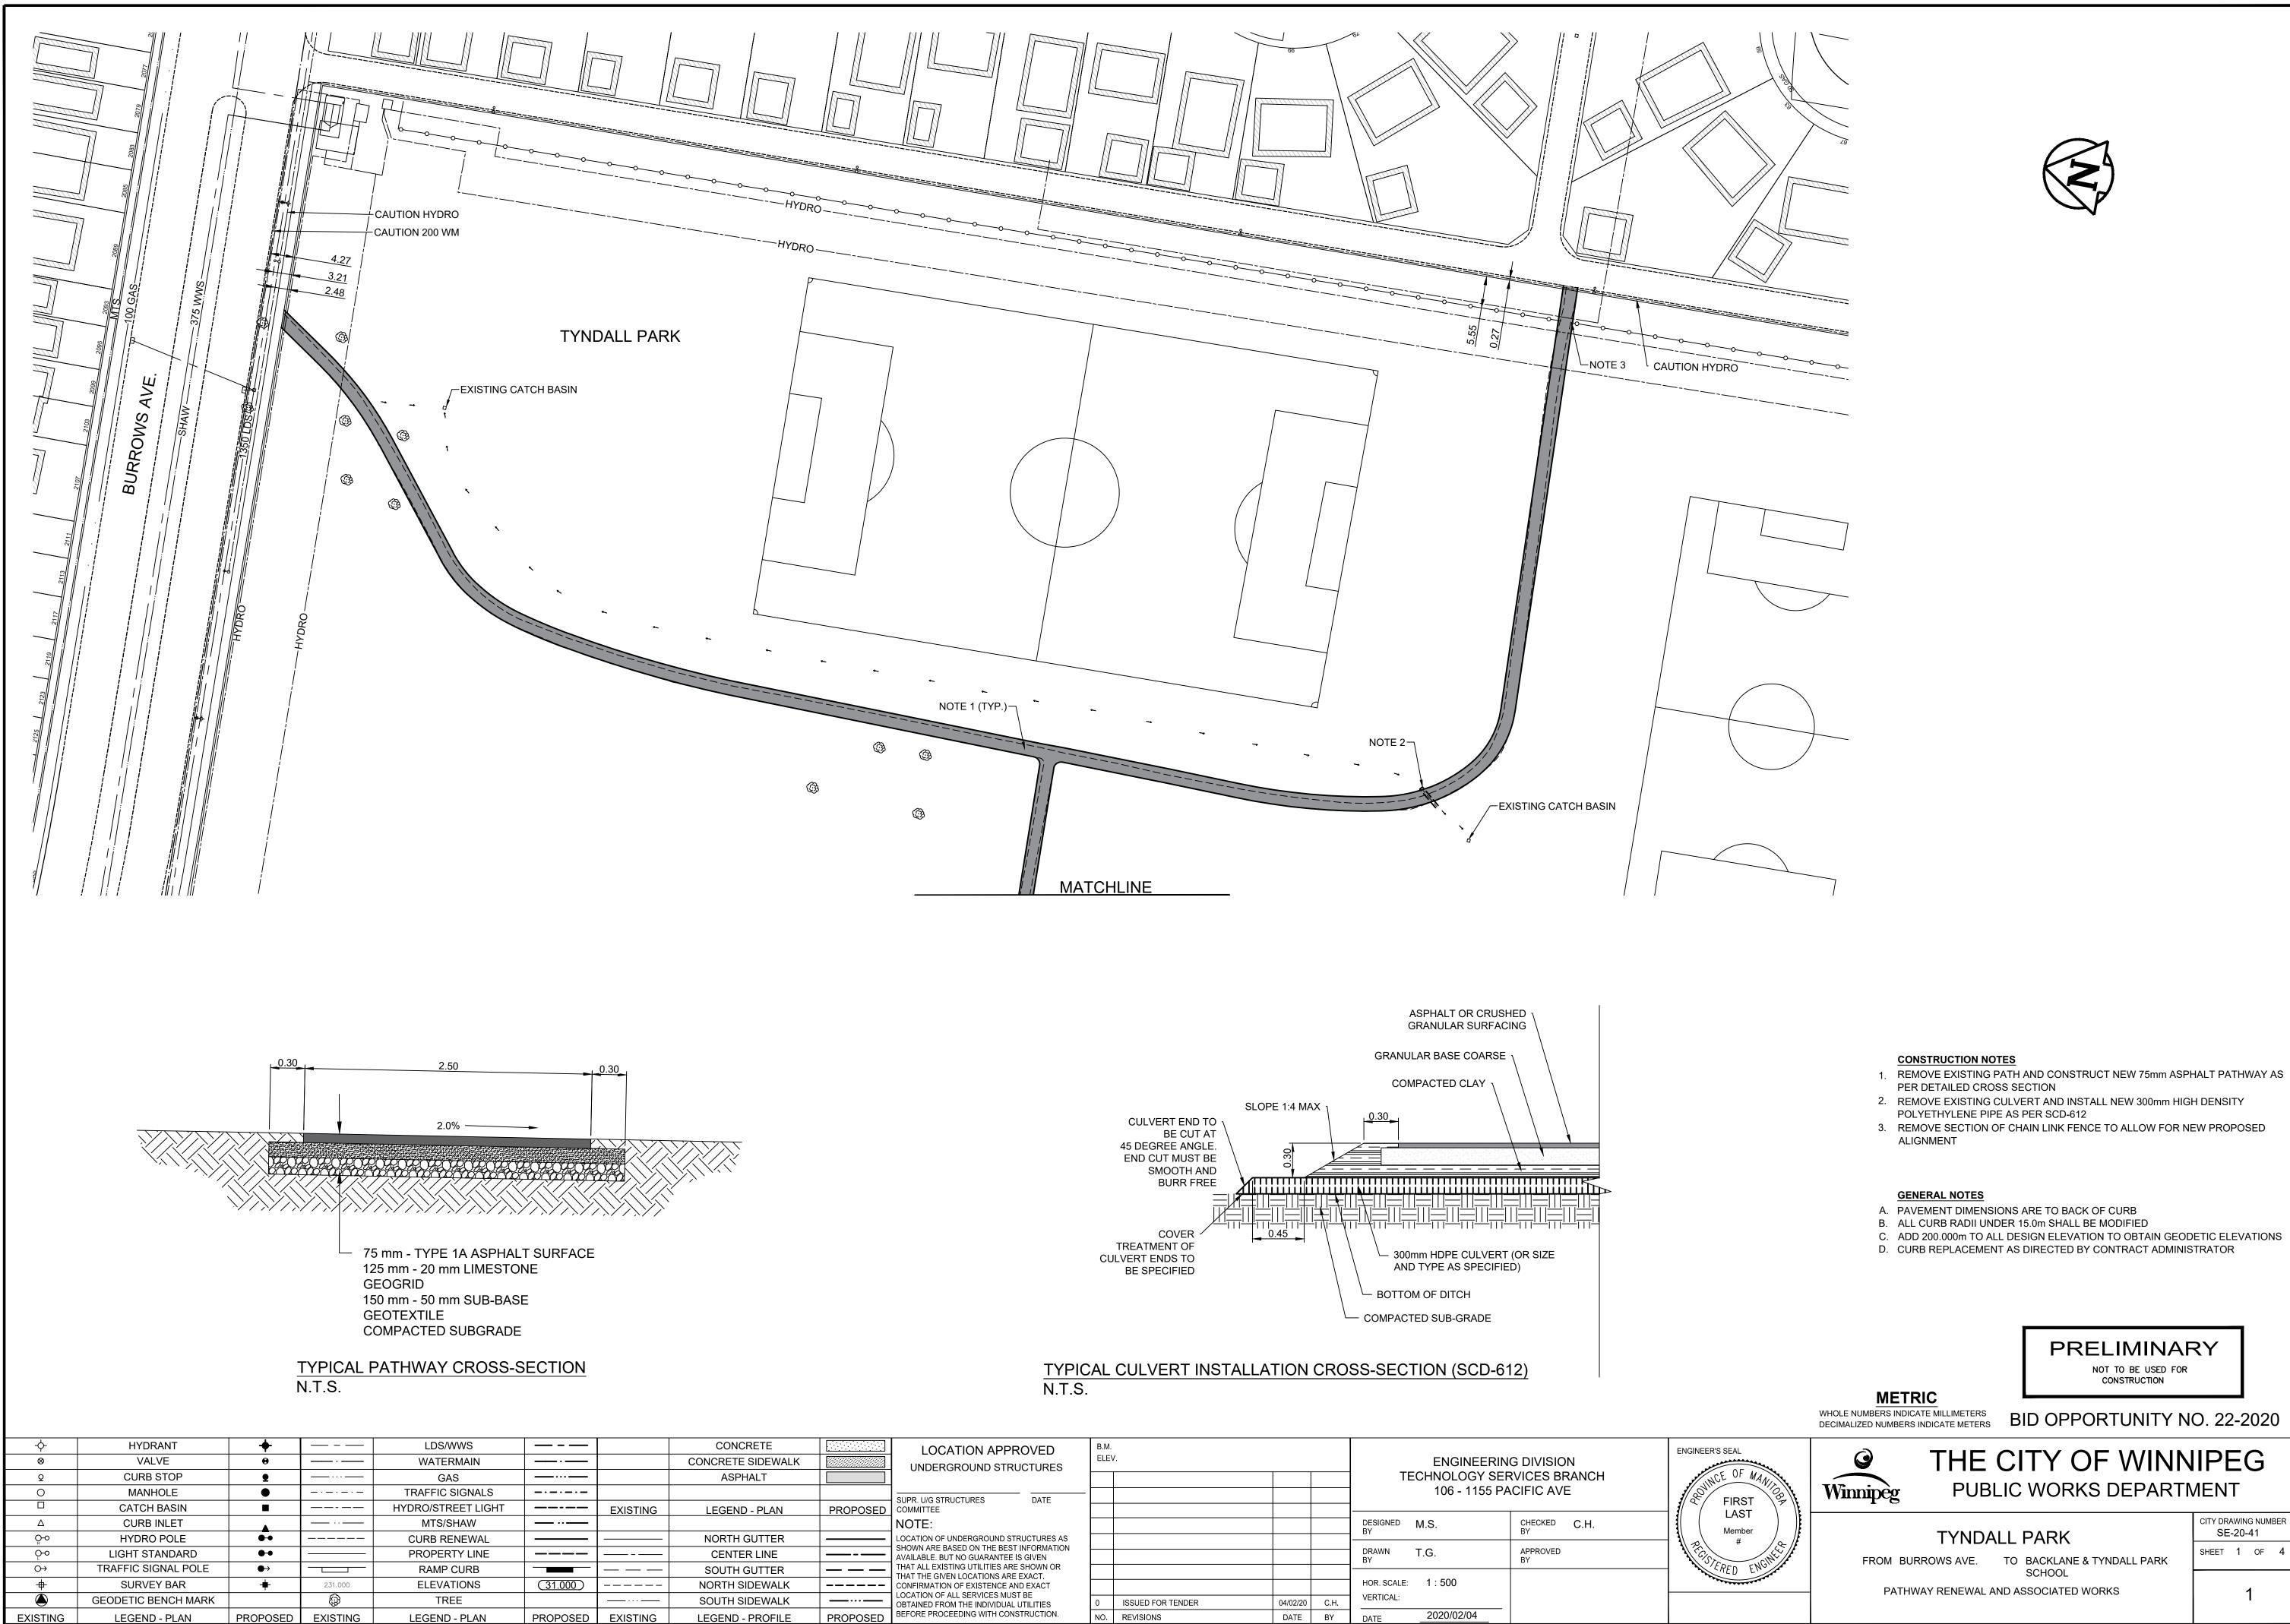

|                     |                                                              | LOCATION APPROVED                                                               |     | B.M.<br>ELEV.     |          |      |                                         | ENGINEERING DIVISION |                |  |
|---------------------|--------------------------------------------------------------|---------------------------------------------------------------------------------|-----|-------------------|----------|------|-----------------------------------------|----------------------|----------------|--|
| ASPHALT             |                                                              | OUTOINED                                                                        |     |                   |          |      | דו [                                    | ECHNOLOGY SEF        |                |  |
| GEND - PLAN PROPO   | SUPR. U/G STRUCTURES                                         | DATE                                                                            |     |                   |          |      | 106 - 1155 PACIFIC AVE                  |                      |                |  |
|                     | NOTE:                                                        |                                                                                 |     |                   |          |      | DESIGNED                                | M.S.                 | CHECKED C.H.   |  |
| RTH GUTTER          |                                                              | LOCATION OF UNDERGROUND STRUCTURES AS                                           |     |                   |          |      |                                         |                      | DT             |  |
| ENTER LINE          |                                                              | SHOWN ARE BASED ON THE BEST INFORMATION<br>AVAILABLE. BUT NO GUARANTEE IS GIVEN |     |                   |          |      | DRAWN T.G.<br>BY<br>HOR. SCALE: 1 : 500 | T.G.                 | APPROVED<br>BY |  |
| UTH GUTTER – –      | THAT ALL EXISTING UTILITIES ARE                              |                                                                                 |     |                   |          |      |                                         |                      |                |  |
| RTH SIDEWALK        | CONFIRMATION OF EXISTENCE AN                                 | ND EXACT                                                                        |     |                   |          |      |                                         |                      |                |  |
| ITH SIDEWALK        | LOCATION OF ALL SERVICES MUS<br>OBTAINED FROM THE INDIVIDUAL |                                                                                 | 0   | ISSUED FOR TENDER | 04/02/20 | C.H. | VERTICAL:                               |                      |                |  |
| END - PROFILE PROPO | SED BEFORE PROCEEDING WITH CONS                              | STRUCTION.                                                                      | NO. | REVISIONS         | DATE     | BY   | DATE                                    | 2020/02/04           |                |  |