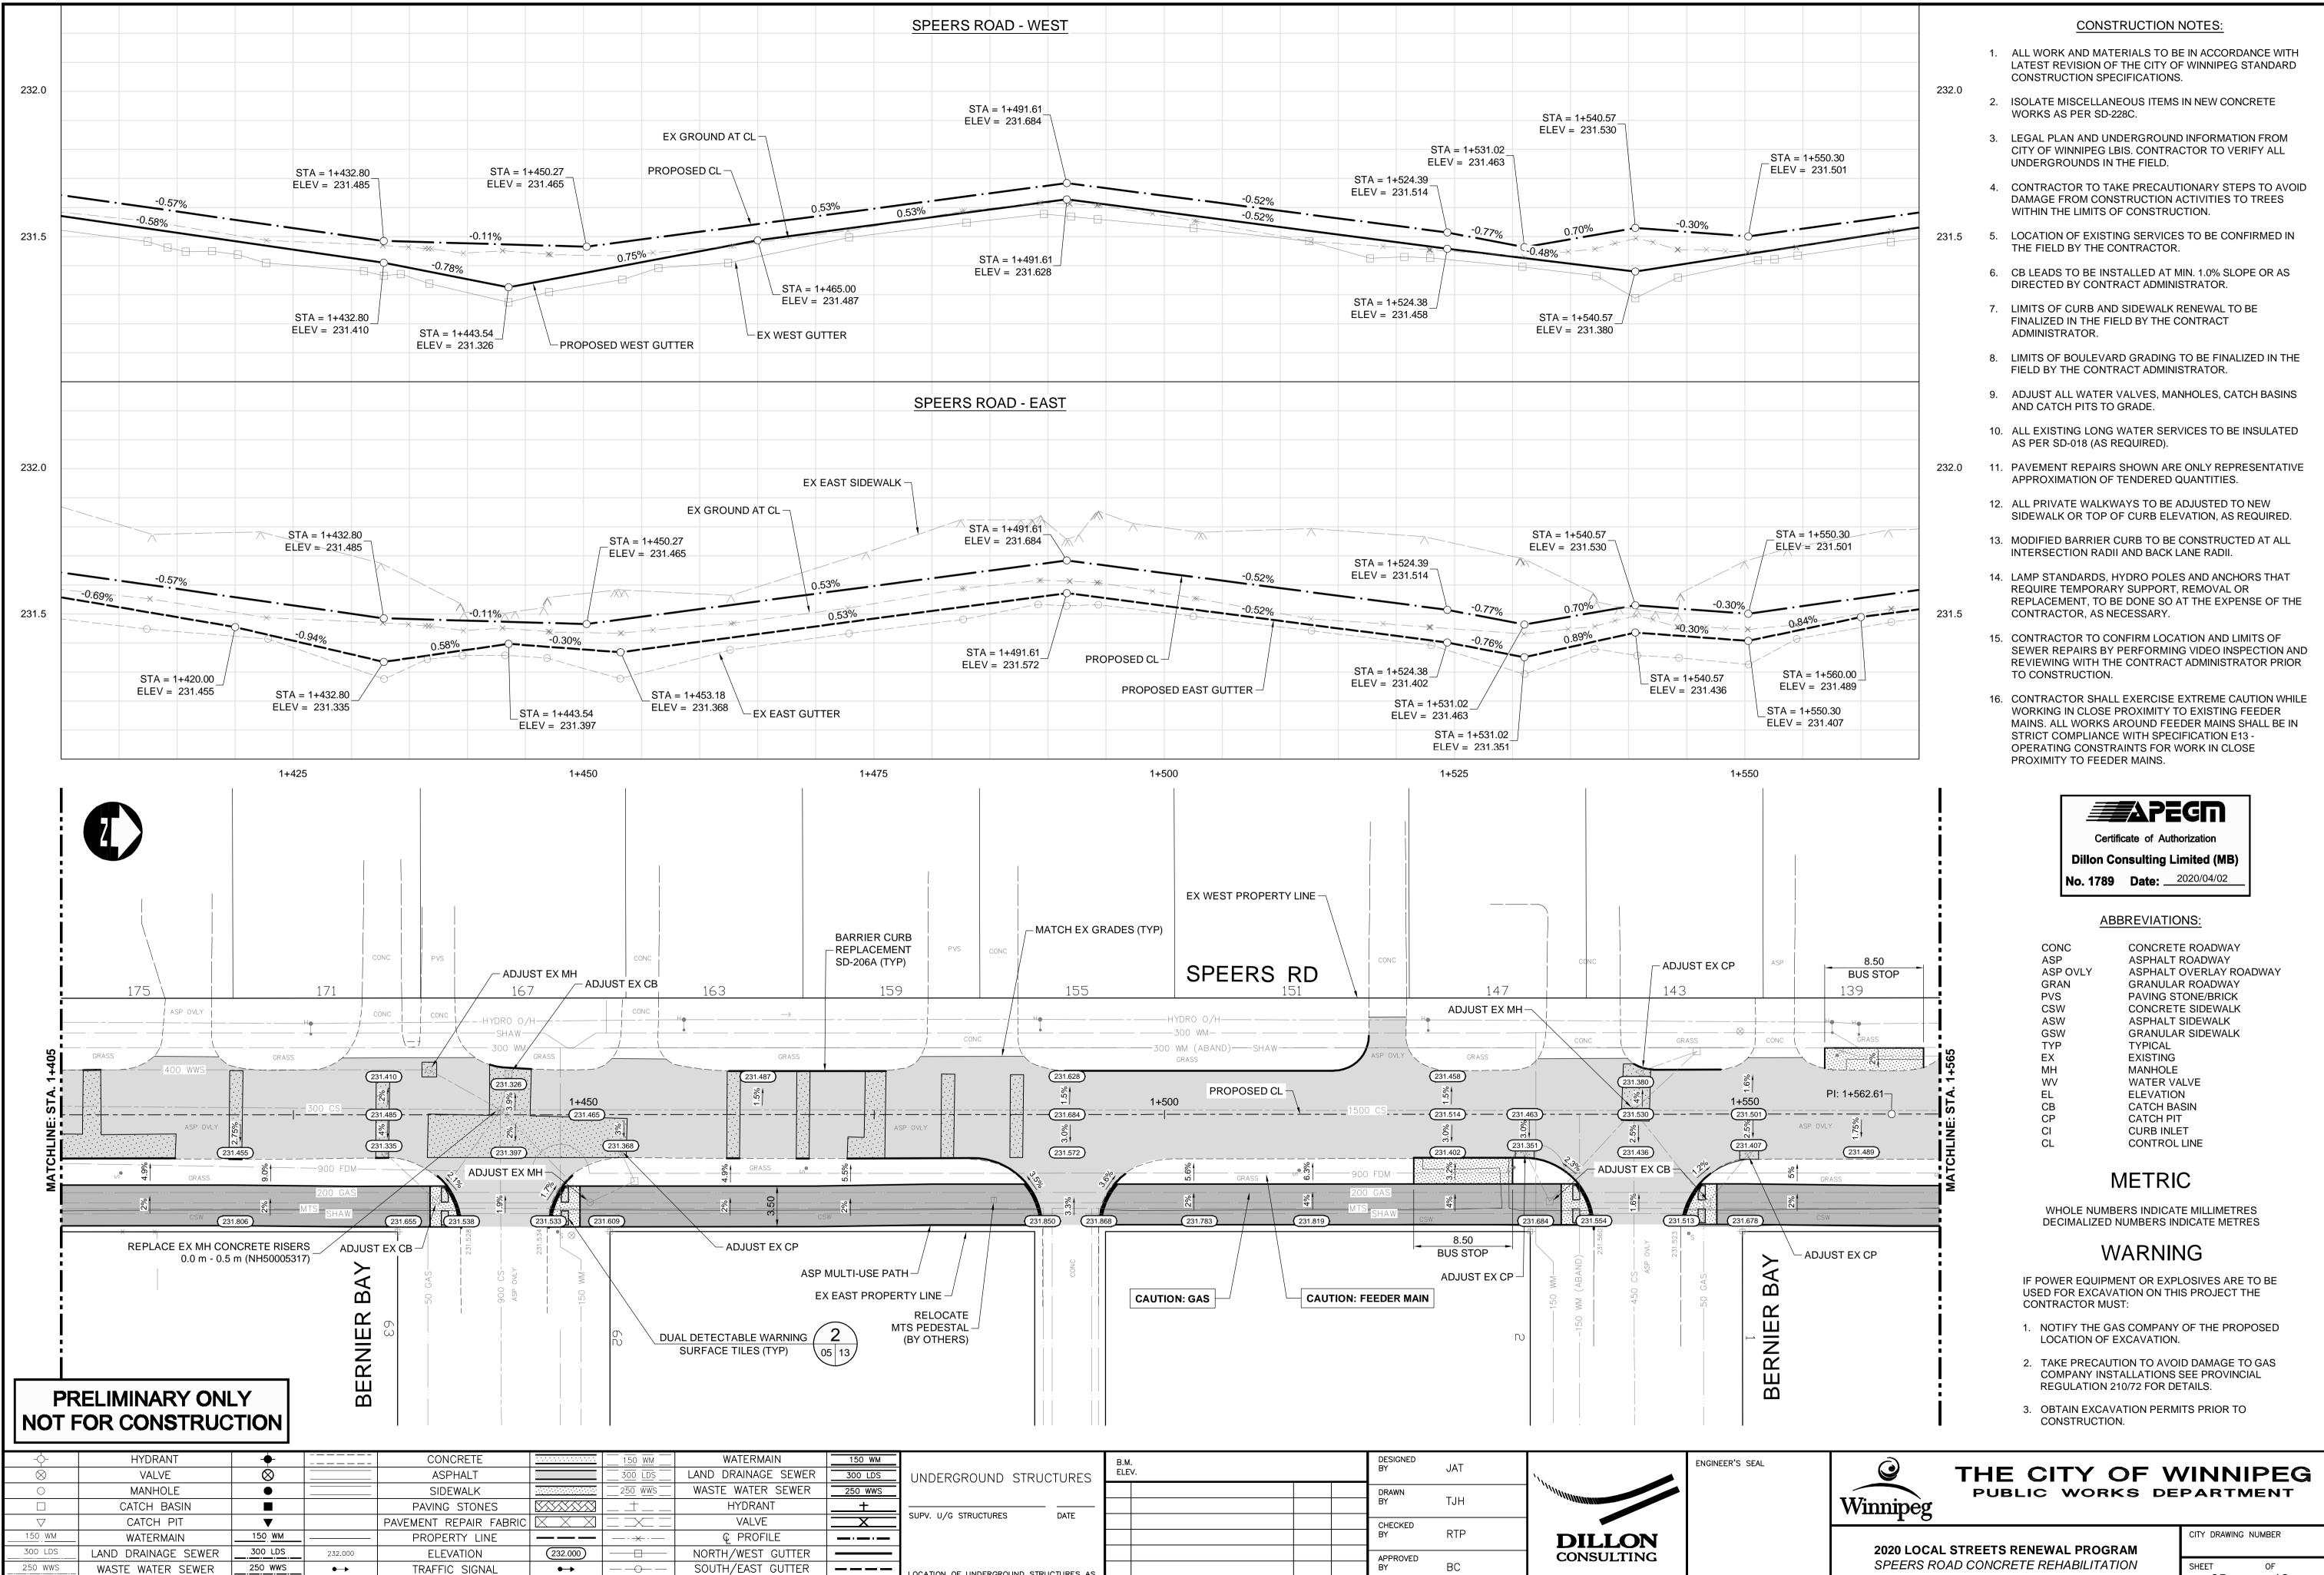

HYDRO

MTS

100 GAS

EXISTING

HYDRO

100 GAS

PROPOSED

MTS

-

EXISTING

SURVEY BAR

CURB RAMP

DETECTABLE TILE

LEGEND-PLAN

+

PROPOSED EXISTING

- - ++ - -

NORTH/WEST DITCH

SOUTH/EAST DITCH

LEGEND-PROFILE

HYDRO

M.T.S.

GAS

LEGEND-PLAN

| 5 | <u>300 LDS</u>      | UNDERGROUND STRUCTURES                                                                                                                                   |     | ••                |          |    |              |          | <u>`\</u>    |                    |
|---|---------------------|----------------------------------------------------------------------------------------------------------------------------------------------------------|-----|-------------------|----------|----|--------------|----------|--------------|--------------------|
|   | 250 WWS             |                                                                                                                                                          |     |                   |          |    | DRAWN        | <b>-</b> |              |                    |
|   | <u>     +      </u> |                                                                                                                                                          |     |                   |          |    | BY           | TJH      |              |                    |
|   |                     | SUPV. U/G STRUCTURES DATE                                                                                                                                |     |                   |          |    | CHECKED      |          |              |                    |
|   |                     |                                                                                                                                                          |     |                   |          |    | BY           | RTP      | DILLON       |                    |
|   |                     |                                                                                                                                                          |     |                   |          |    | APPROVED     |          | CONSULTING   |                    |
|   |                     | LOCATION OF UNDERGROUND STRUCTURES AS                                                                                                                    |     |                   |          |    | BY           | BC       |              |                    |
|   |                     | SHOWN ARE BASED ON THE BEST INFORMATION<br>AVAILABLE. BUT NO GUARANTEE IS GIVEN<br>THAT ALL EXISTING UTILITIES ARE SHOWN OR                              |     |                   |          |    |              | 1.250    | RELEASED FOR |                    |
|   |                     | THAT THE GIVEN LOCATIONS ARE EXACT.<br>CONFIRMATION OF EXISTENCE AND EXACT<br>LOCATION OF ALL SERVICES MUST BE<br>OBTAINED FROM THE INDIVIDUAL UTILITIES |     |                   |          |    | HOR. SCALE 1 | 1:250    | CONSTRUCTION | CONSULTANT PROJECT |
|   |                     |                                                                                                                                                          | 0   | ISSUED FOR TENDER | 20/04/02 | BC | VERTICAL     | 1:10     |              |                    |
|   | PROPOSED            | BEFORE PROCEEDING WITH CONSTRUCTION.                                                                                                                     | NO. | REVISIONS         | DATE     | BY | DATE         |          | DATE         | 18-8858            |
|   |                     |                                                                                                                                                          |     |                   |          |    |              |          |              |                    |

| СТ | NUMBE |
|----|-------|
| -0 |       |

SPEERS ROAD PLAN PROFILE (STA. 1+405 TO 1+565)

05 13 CONSULTANT DRAWING NUMBER