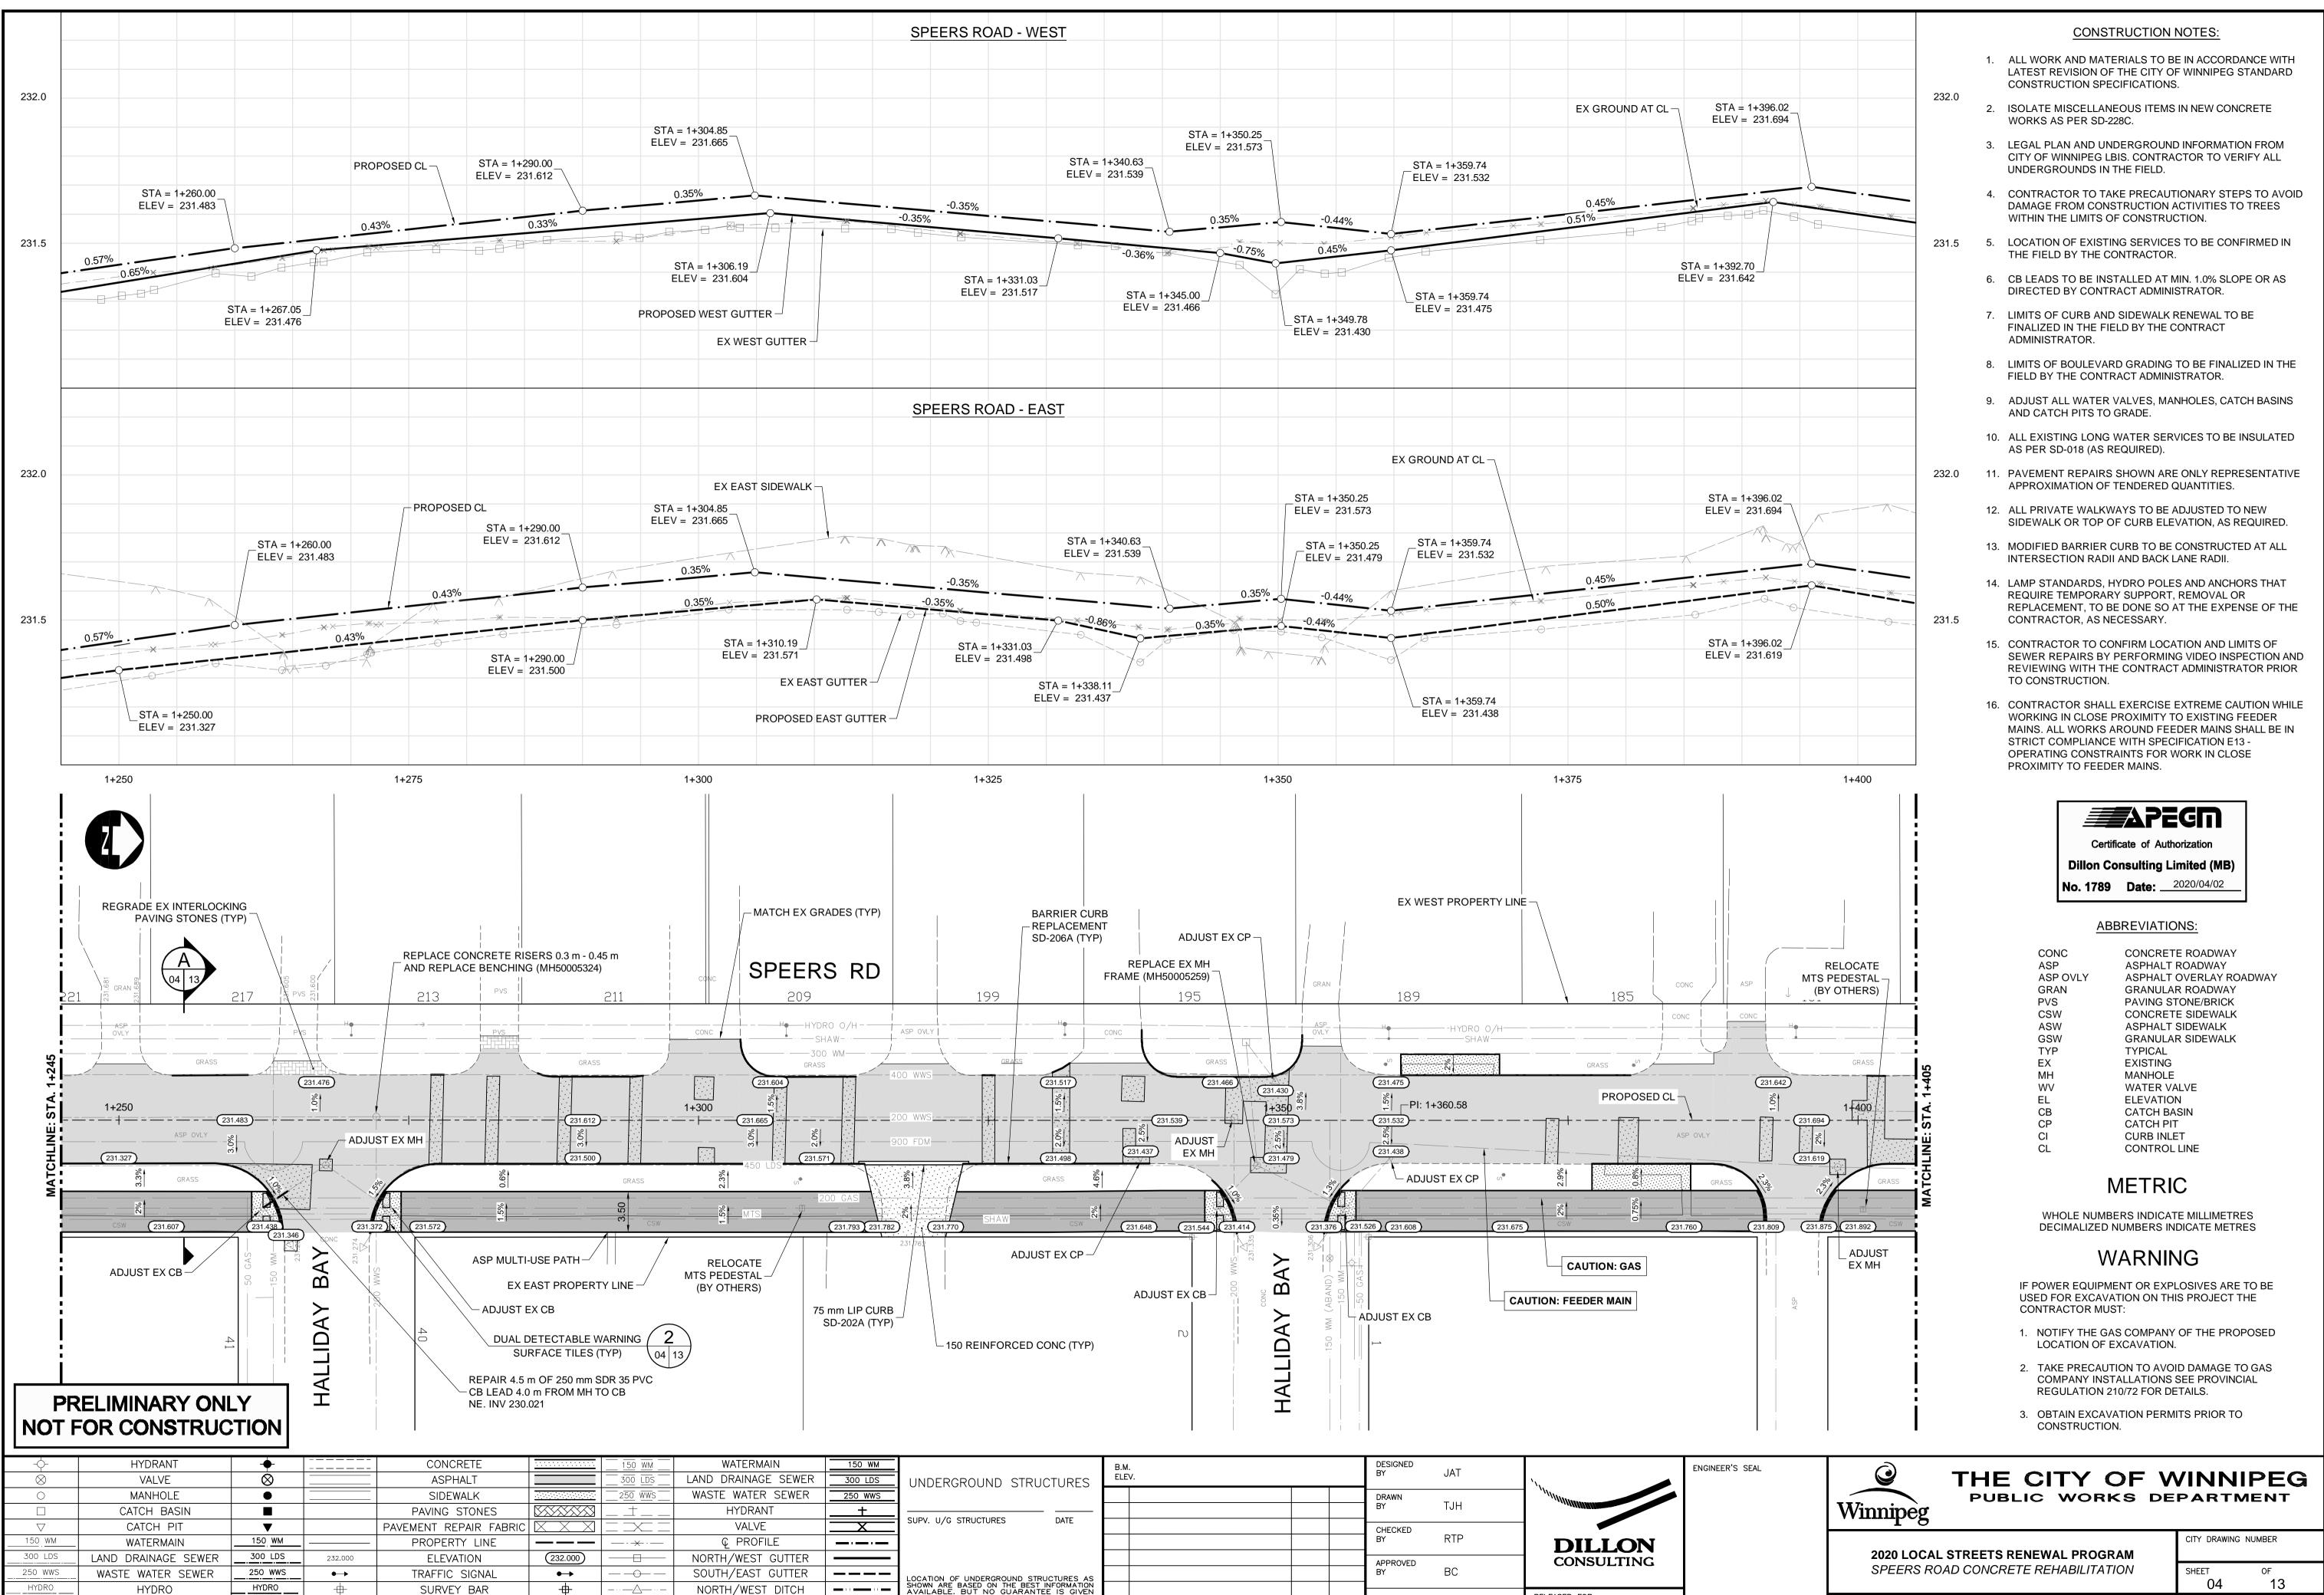

SOUTH/EAST DITCH

LEGEND-PROFILE

MTS

100 GAS

EXISTING

M.T.S.

GAS

LEGEND-PLAN

MTS

100 GAS

PROPOSED

EXISTING

CURB RAMP

DETECTABLE TILE

LEGEND-PLAN

PROPOSED EXISTING

- - ++ - -

|   | 150 WM   |                                                                                                                                                                                                                                                                                                                                                                          | B.M |                   |          |    | DESIGNED<br>BY | JAT           |                              | ENGINEER'S SEAL    |
|---|----------|--------------------------------------------------------------------------------------------------------------------------------------------------------------------------------------------------------------------------------------------------------------------------------------------------------------------------------------------------------------------------|-----|-------------------|----------|----|----------------|---------------|------------------------------|--------------------|
| 2 | 300 LDS  | UNDERGROUND STRUCTURES                                                                                                                                                                                                                                                                                                                                                   | ELE | v.                | 1 1      |    |                |               | <sup>1</sup> 10.             |                    |
|   | 250 WWS  |                                                                                                                                                                                                                                                                                                                                                                          |     |                   |          |    | DRAWN          | <b>T</b> 11 1 |                              |                    |
|   | +        |                                                                                                                                                                                                                                                                                                                                                                          |     |                   |          |    | BY             | TJH           |                              |                    |
|   |          | SUPV. U/G STRUCTURES DATE                                                                                                                                                                                                                                                                                                                                                |     |                   |          |    | CHECKED        |               |                              |                    |
|   | —·—·—    |                                                                                                                                                                                                                                                                                                                                                                          |     |                   |          |    | BY             | RTP           | DILLON                       |                    |
|   |          | LOCATION OF UNDERGROUND STRUCTURES AS<br>SHOWN ARE BASED ON THE BEST INFORMATION<br>AVAILABLE. BUT NO GUARANTEE IS GIVEN<br>THAT ALL EXISTING UTILITIES ARE SHOWN OR<br>THAT THE GIVEN LOCATIONS ARE EXACT.<br>CONFIRMATION OF EXISTENCE AND EXACT<br>LOCATION OF ALL SERVICES MUST BE<br>OBTAINED FROM THE INDIVIDUAL UTILITIES<br>BEFORE PROCEEDING WITH CONSTRUCTION. |     |                   |          |    | APPROVED       | oved<br>BC    | CONSULTING                   |                    |
|   |          |                                                                                                                                                                                                                                                                                                                                                                          |     |                   |          |    | BY             |               |                              |                    |
|   |          |                                                                                                                                                                                                                                                                                                                                                                          |     |                   |          |    | HOR. SCALE 1:2 |               |                              |                    |
|   |          |                                                                                                                                                                                                                                                                                                                                                                          |     |                   |          |    |                | 1:250         | RELEASED FOR<br>CONSTRUCTION |                    |
|   |          |                                                                                                                                                                                                                                                                                                                                                                          | 0   | ISSUED FOR TENDER | 20/04/02 | BC | VERTICAL       | 1:10          |                              | CONSULTANT PROJECT |
|   | PROPOSED | BEFORE PROCEEDING WITH CONSTRUCTION.                                                                                                                                                                                                                                                                                                                                     | NO. | REVISIONS         | DATE     | BY | DATE           |               | DATE                         | 18-8858            |
|   |          |                                                                                                                                                                                                                                                                                                                                                                          |     |                   |          |    |                |               |                              |                    |

| СТ  | NUMBEF |
|-----|--------|
| - 0 |        |

SPEERS ROAD PLAN PROFILE (STA. 1+245 TO 1+405)

CONSULTANT DRAWING NUMBER