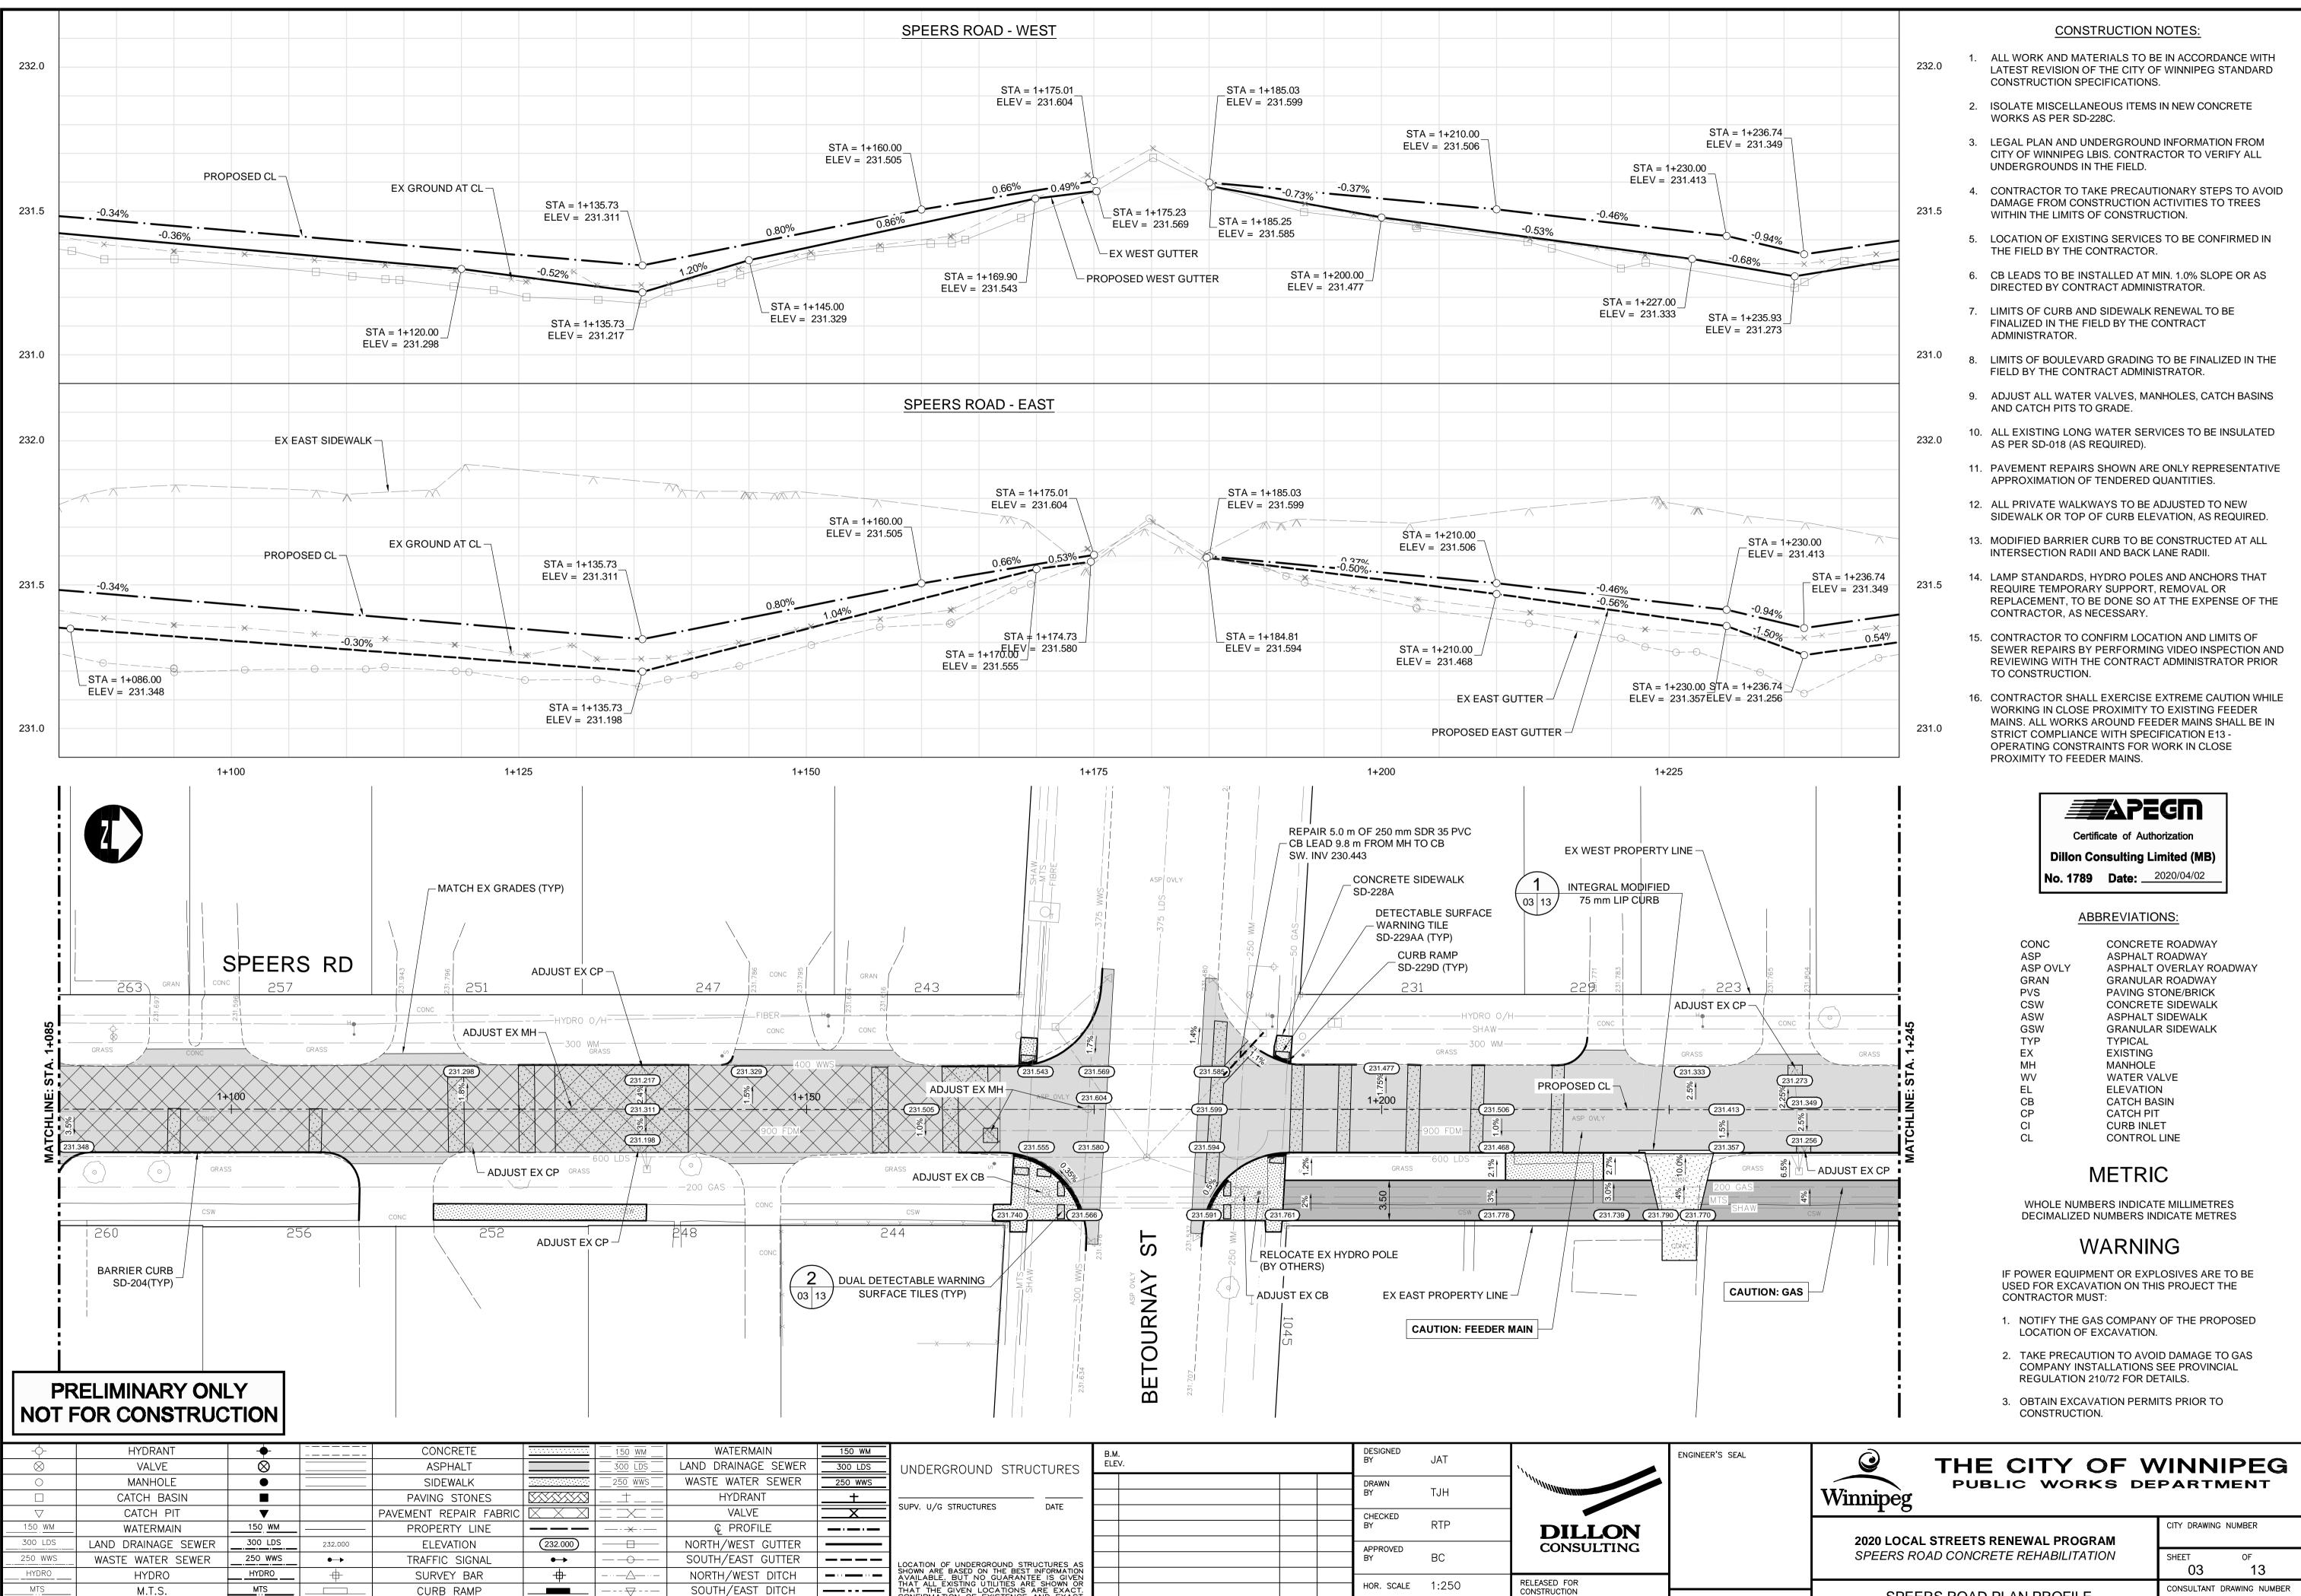

100 GAS

EXISTING

GAS

LEGEND-PLAN

DETECTABLE TILE

LEGEND-PLAN

PROPOSED EXISTING

LEGEND-PROFILE

100 GAS

PROPOSED EXISTING

| 2 | 150 WM<br>300 LDS | UNDERGROUND STRUCTURES                                                                                                                                                                                                                                                                                                                                              | B.M.<br>ELEV. |                   |          | DESIGNED<br>BY | JAT            | ·\.   | ENGINEER'S SEAL              |                    |
|---|-------------------|---------------------------------------------------------------------------------------------------------------------------------------------------------------------------------------------------------------------------------------------------------------------------------------------------------------------------------------------------------------------|---------------|-------------------|----------|----------------|----------------|-------|------------------------------|--------------------|
|   | 250 WWS           |                                                                                                                                                                                                                                                                                                                                                                     |               |                   |          |                | DRAWN<br>BY    | TJH   |                              |                    |
|   |                   | SUPV. U/G STRUCTURES DATE                                                                                                                                                                                                                                                                                                                                           |               |                   |          |                | CHECKED<br>BY  | RTP   | DILLON                       |                    |
|   |                   | LOCATION OF UNDERGROUND STRUCTURES AS                                                                                                                                                                                                                                                                                                                               |               |                   |          |                | APPROVED<br>BY | BC    | CONSULTING                   |                    |
|   | · · · · · ·       | CONFIRMATION OF ONDERGROUND SINCE AS SHOULD BE ASED ON THE BEST INFORMATION<br>AVAILABLE. BUT NO GUARANTEE IS GIVEN<br>THAT ALL EXISTING UTILITIES ARE SHOWN OR<br>THAT THE GIVEN LOCATIONS ARE EXACT.<br>CONFIRMATION OF EXISTENCE AND EXACT<br>LOCATION OF ALL SERVICES MUST BE<br>OBTAINED FROM THE INDIVIDUAL UTILITIES<br>BEFORE PROCEEDING WITH CONSTRUCTION. |               |                   |          |                | HOR. SCALE     | 1:250 | RELEASED FOR<br>CONSTRUCTION |                    |
|   |                   |                                                                                                                                                                                                                                                                                                                                                                     | 0             | ISSUED FOR TENDER | 20/04/02 | BC             | VERTICAL       | 1:10  |                              | CONSULTANT PROJECT |
|   | PROPOSED          | BEFORE PROCEEDING WITH CONSTRUCTION.                                                                                                                                                                                                                                                                                                                                | NO.           | REVISIONS         | DATE     | BY             | DATE           |       | DATE                         | 18-8858            |

| СТ  | NUM | BER |
|-----|-----|-----|
| - 0 |     |     |

SPEERS ROAD PLAN PROFILE (STA. 1+085 TO 1+245)