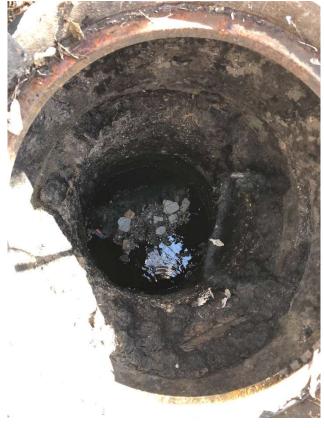

Photo 10 – Looking into Intermediate Manhole from Surface (Photo taken looking West)

Photo 11 – Looking into outfall chamber access at Mission Flood Pumping Station (Photo taken looking West)

Photo 12 – Looking into outfall chamber access at Mission Flood Pumping Station (Photo taken looking West)