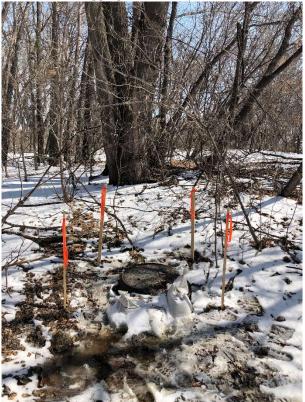

Photo 8 – Looking South East at Intermediate Manhole (Location has been marked in field with stakes & flagging as seen in photo)

Photo 9 – Looking West to Seine River (Lower Bank in relative proximity to pipe alignment)