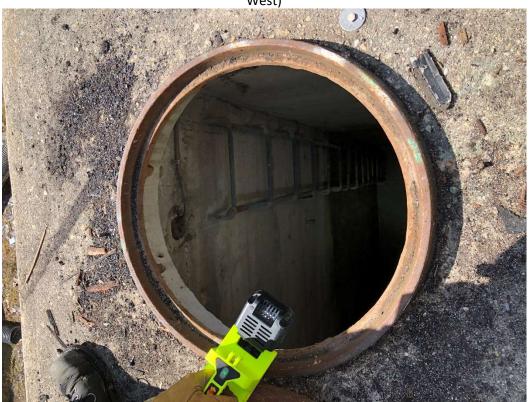

Photo 10 – Looking into Intermediate Manhole from Surface (Photo taken looking West)

Photo 11 – Looking into outfall chamber access at Mission Flood Pumping Station (Photo taken looking West)

Photo 12 – Looking into outfall chamber access at Mission Flood Pumping Station (Photo taken looking West)

Photo 13 – Looking into outfall chamber access at Mission Flood Pumping Station (photo taken looking

Photo 14 – Looking at outfall chamber access/Mission Flood Pumping Station (photo taken looking South)