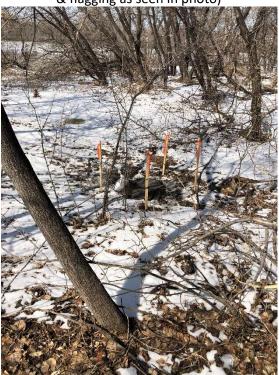

Photo 6 – Looking West towards Seine River (relative proximity to pipe alignment)

Photo 7 – Looking North West at Intermediate Manhole (Location has been marked in field with stakes & flagging as seen in photo)