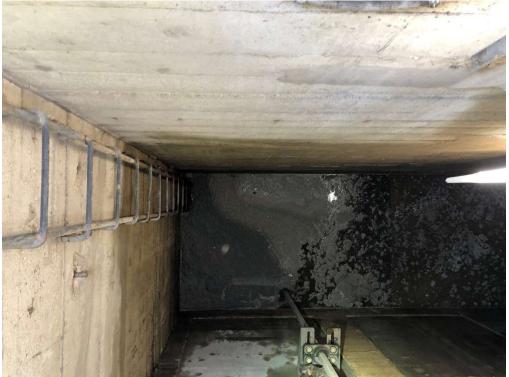

Photo 13 – Looking into outfall chamber access at Mission Flood Pumping Station (photo taken looking

Photo 14 – Looking at outfall chamber access/Mission Flood Pumping Station (photo taken looking South)