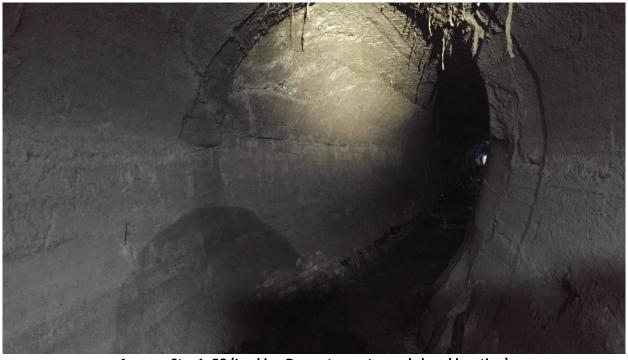

Approx. Sta. 1+63.5 (Looking Upstream towards Mission chamber)

Approx. Sta. 1+66 (Looking up at inside of Mission Chamber)