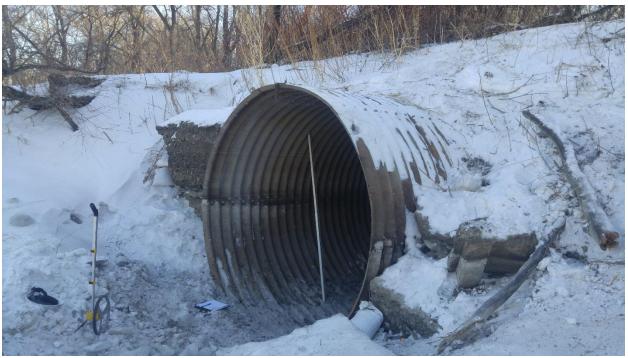

## APPENDIX B 2018 INTERNAL INSPECTION PHOTOS

Archibald Outfall – Outlet at Seine River (February 2018)

Approx. Sta. 0+86 (Looking Upstream)

Approx. Sta. 0+88 (Looking Upstream)

Approx. Sta. 1+00 (Looking Upstream from intermediate manhole location)