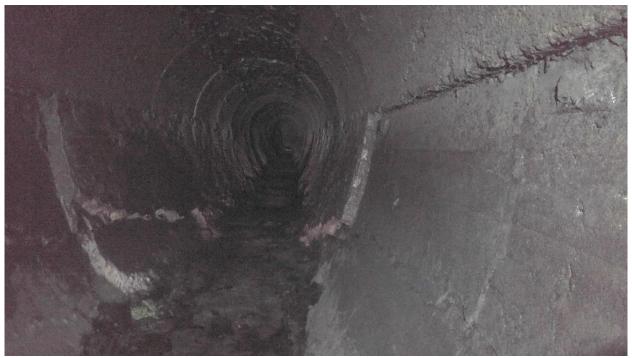

## APPENDIX B 2018 INTERNAL INSPECTION PHOTOS

Archibald Outfall – Outlet at Seine River (February 2018)

Approx. Sta. 0+86 (Looking Upstream)

Approx. Sta. 0+88 (Looking Upstream)

Approx. Sta. 1+00 (Looking Upstream from intermediate manhole location)