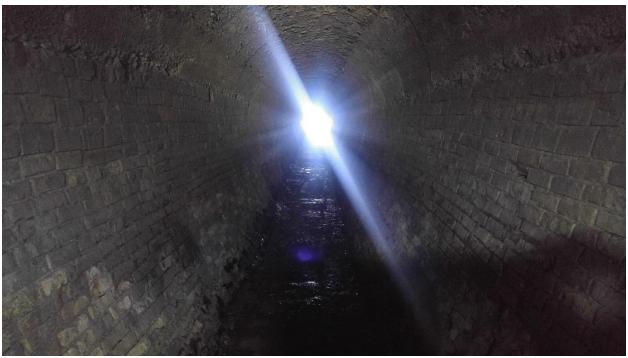

Approx. Sta. 1+07 (Looking Upstream)

Approx. Sta. 1+45 (Looking Upstream)

Approx. Sta. 1+45 (Looking Downstream)

Approx. Sta. 1+58 (Looking Downstream towards bend location)

Approx. Sta. 1+64 (Looking Downstream towards bend location)