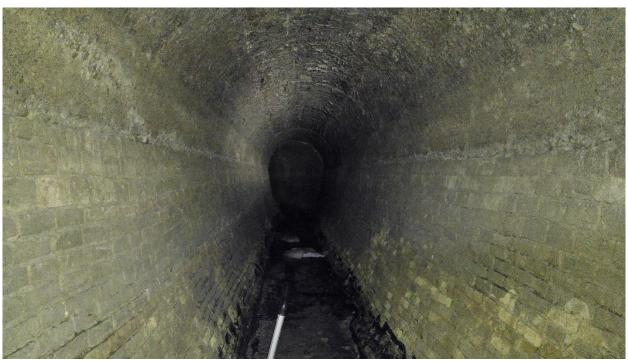

## APPENDIX B 2018 INTERNAL INSPECTION PHOTOS

Archibald Outfall – Outlet at Seine River (February 2018)

Approx. Sta. 0+86 (Looking Upstream)

Approx. Sta. 0+88 (Looking Upstream)

Approx. Sta. 1+00 (Looking Upstream from intermediate manhole location)

Approx. Sta. 1+07 (Looking Upstream)

Approx. Sta. 1+45 (Looking Upstream)

Approx. Sta. 1+45 (Looking Downstream)

Approx. Sta. 1+58 (Looking Downstream towards bend location)

Approx. Sta. 1+64 (Looking Downstream towards bend location)