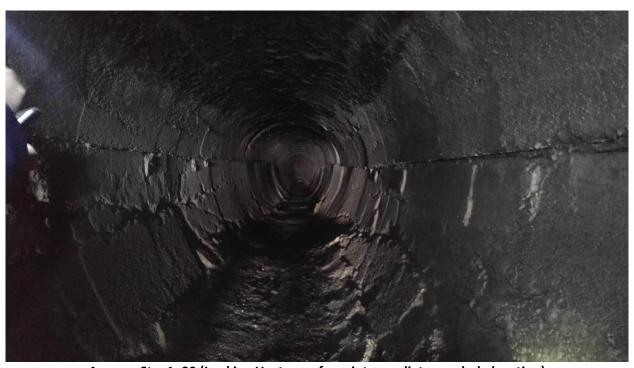

Approx. Sta. 1+07 (Looking Upstream)

Approx. Sta. 1+45 (Looking Upstream)

Approx. Sta. 1+45 (Looking Downstream)

Approx. Sta. 1+58 (Looking Downstream towards bend location)

Approx. Sta. 1+64 (Looking Downstream towards bend location)