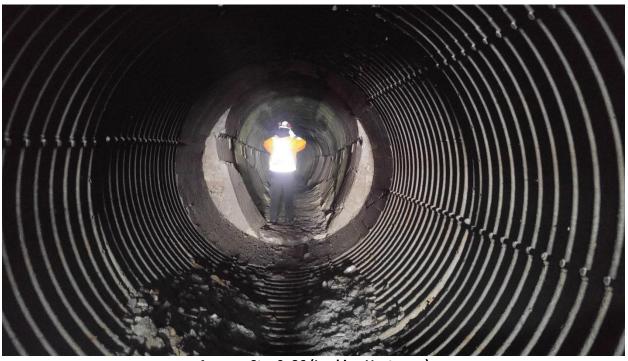

## APPENDIX B 2018 INTERNAL INSPECTION PHOTOS

Archibald Outfall – Outlet at Seine River (February 2018)

Approx. Sta. 0+86 (Looking Upstream)

Approx. Sta. 0+88 (Looking Upstream)

Approx. Sta. 1+00 (Looking Upstream from intermediate manhole location)