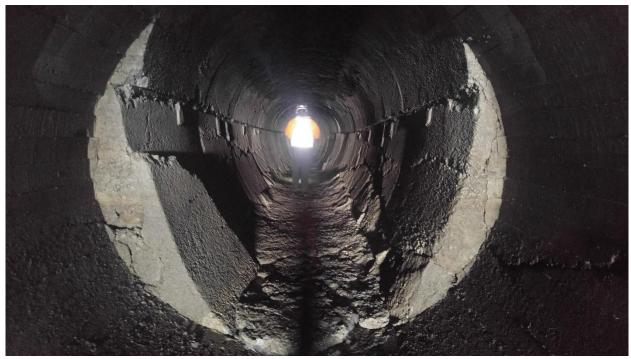

Approx. Sta. 1+07 (Looking Upstream)

Approx. Sta. 1+45 (Looking Upstream)

Approx. Sta. 1+45 (Looking Downstream)

Approx. Sta. 1+58 (Looking Downstream towards bend location)

Approx. Sta. 1+64 (Looking Downstream towards bend location)