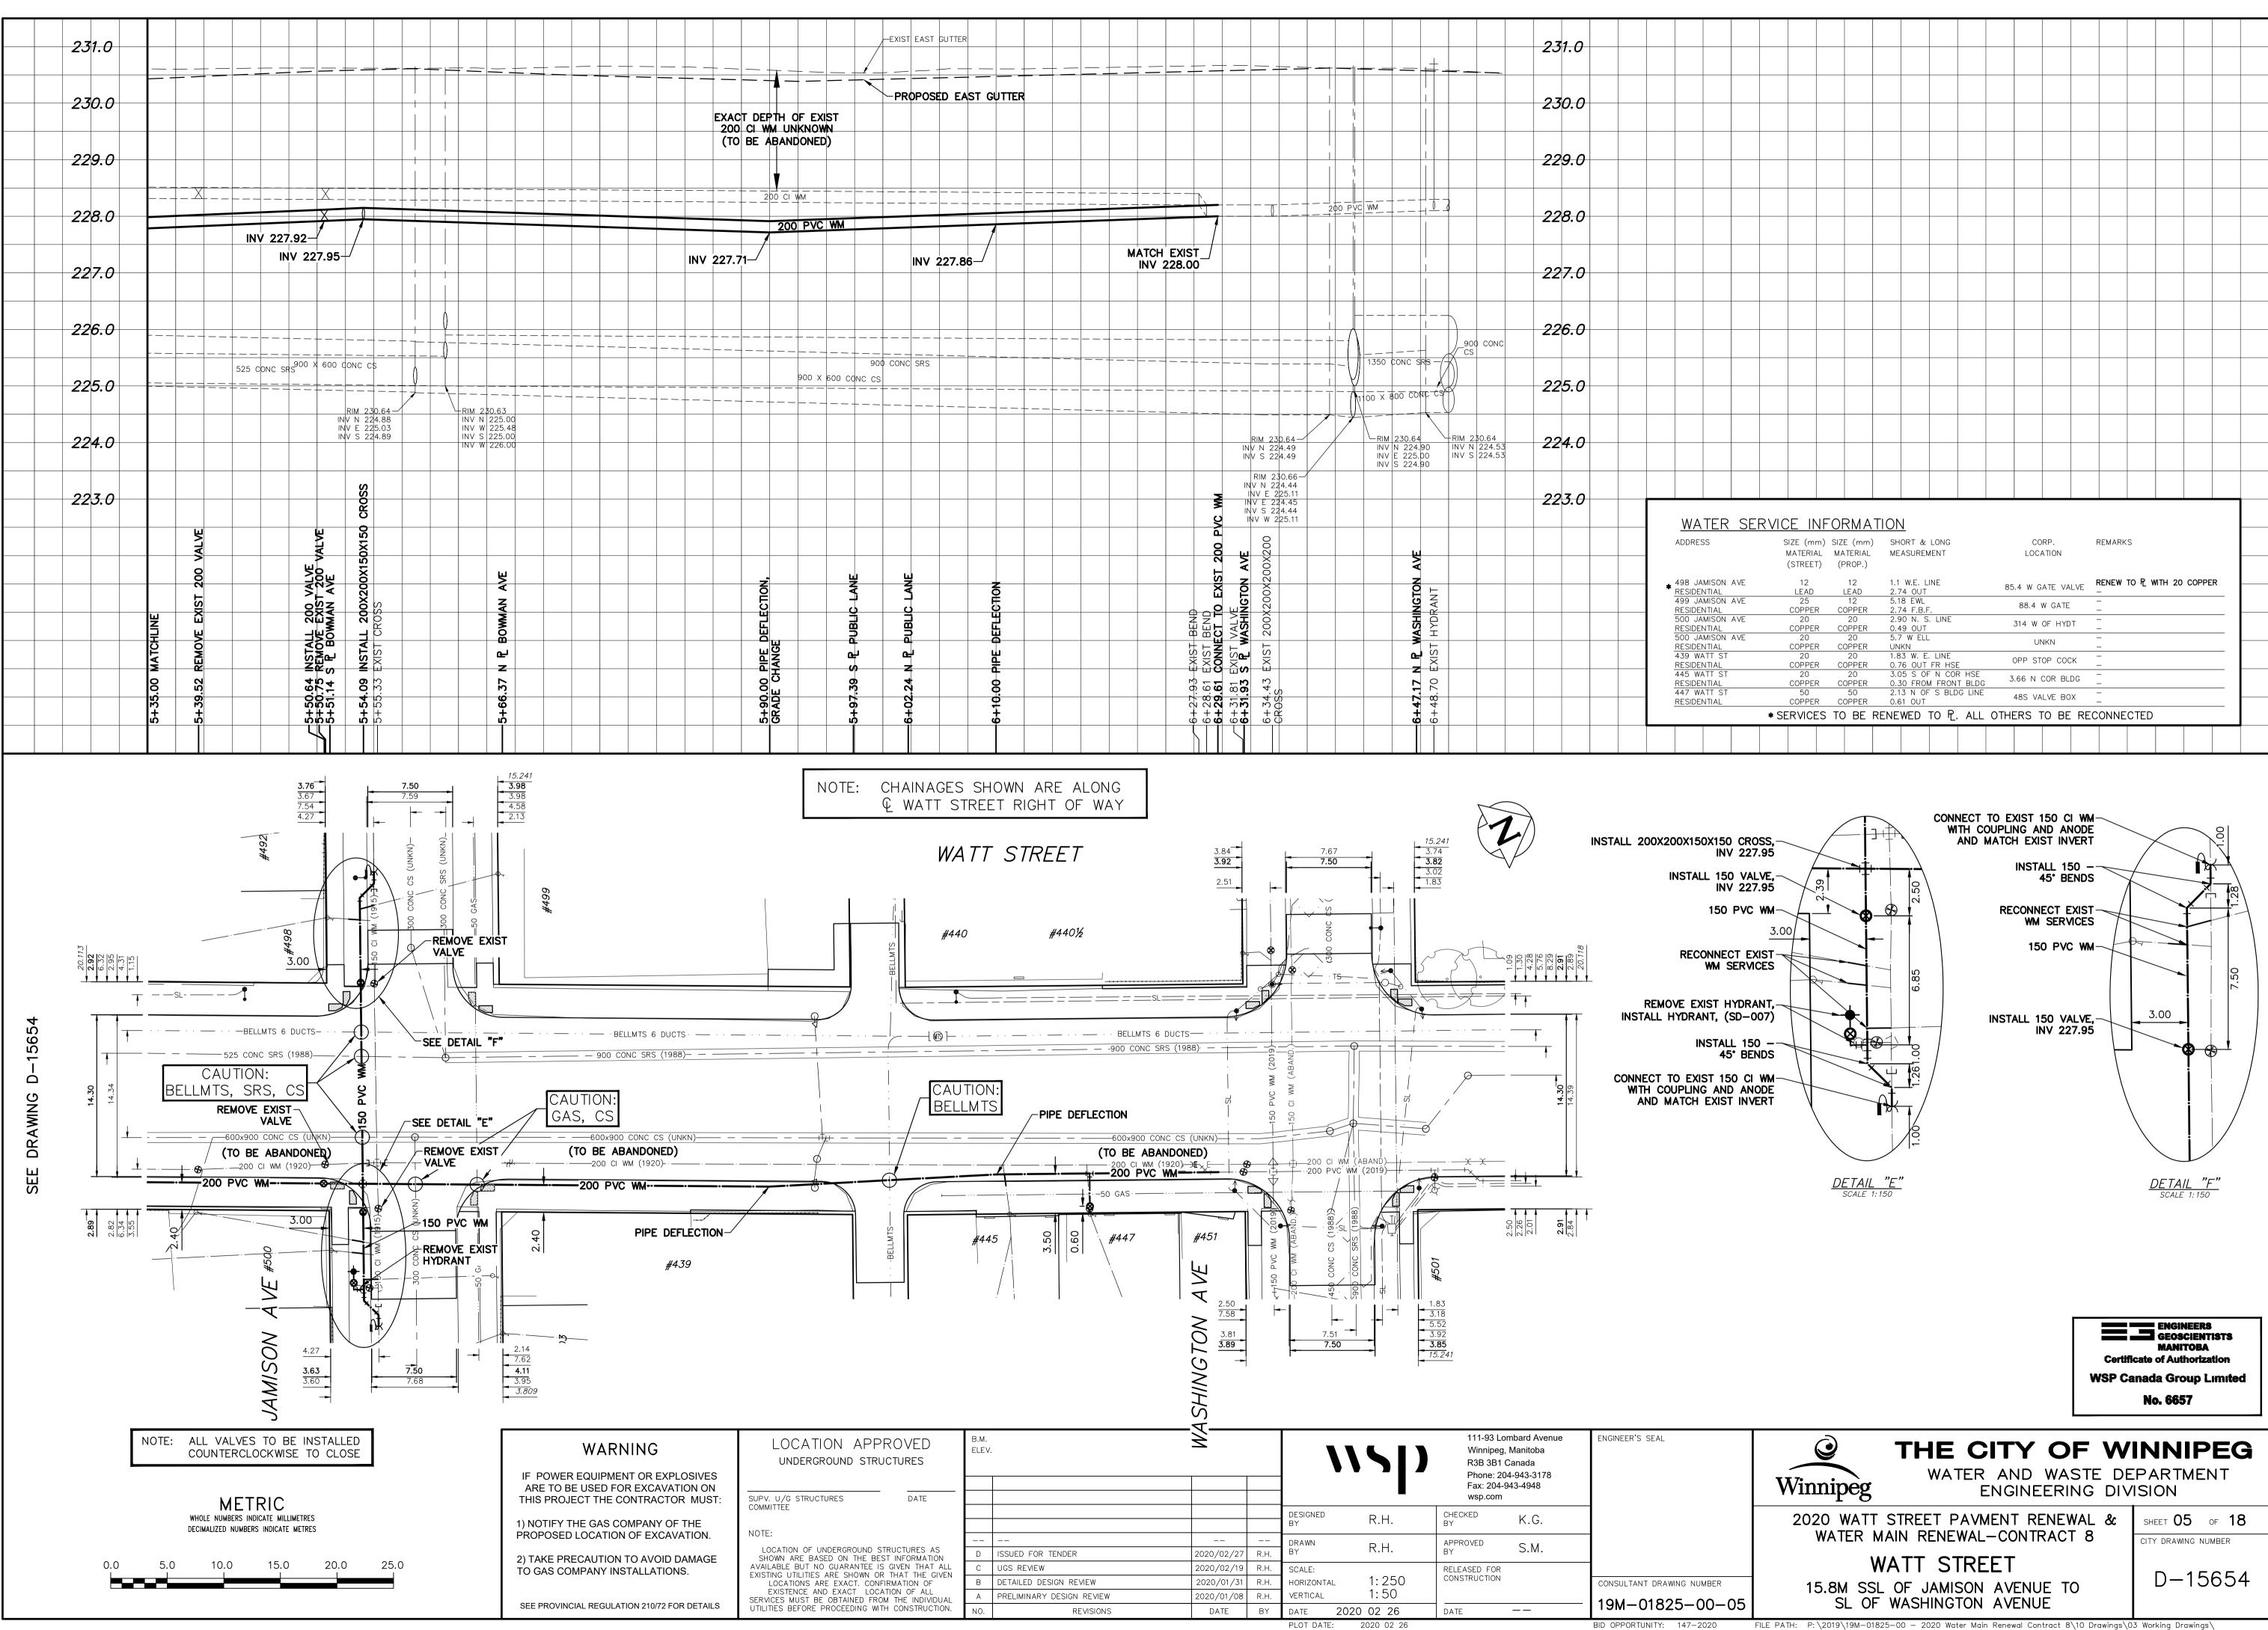

| A VE<br>A VE |                                   |                        |                    |                  |            |    |             |         |              |       |         |         |       |    |          |
|--------------|-----------------------------------|------------------------|--------------------|------------------|------------|----|-------------|---------|--------------|-------|---------|---------|-------|----|----------|
| A VE<br>A VE |                                   |                        |                    |                  |            |    |             |         |              |       |         |         |       |    |          |
| A VE<br>A VE |                                   |                        |                    |                  |            |    |             |         |              |       |         |         |       |    |          |
| A VE<br>A VE |                                   |                        |                    |                  |            |    |             |         |              |       |         |         |       |    |          |
| A VE<br>A VE |                                   |                        |                    |                  |            |    |             |         |              |       |         |         |       |    |          |
| A VE<br>A VE |                                   |                        |                    |                  |            |    |             |         |              |       |         |         |       |    |          |
| A VE<br>A VE |                                   |                        |                    |                  |            |    |             |         |              |       |         |         |       |    |          |
| A VE<br>A VE |                                   |                        |                    |                  |            |    |             |         |              |       |         |         |       |    |          |
| A VE<br>A VE |                                   |                        |                    |                  |            |    |             |         |              |       |         |         |       |    |          |
| A VE<br>A VE |                                   |                        |                    |                  |            |    |             |         |              |       |         |         |       |    |          |
| A VE<br>A VE |                                   |                        |                    |                  |            |    |             |         |              |       |         |         |       |    |          |
| A VE<br>A VE |                                   |                        |                    |                  |            |    |             |         |              |       |         |         |       |    |          |
| A VE<br>A VE |                                   |                        |                    |                  |            |    |             |         |              |       |         |         |       |    |          |
| A VE<br>A VE |                                   |                        |                    |                  |            |    |             |         |              |       |         |         |       |    |          |
| A VE<br>A VE |                                   |                        |                    |                  |            |    |             |         |              |       |         |         |       |    |          |
| A VE<br>A VE |                                   |                        |                    |                  |            |    |             |         |              |       |         |         |       |    |          |
| A VE<br>A VE |                                   |                        |                    |                  |            |    |             |         |              |       |         |         |       |    |          |
| A VE<br>A VE |                                   |                        |                    |                  |            |    |             |         |              |       |         |         |       |    |          |
| A VE<br>A VE |                                   |                        |                    |                  |            |    |             |         |              |       |         |         |       |    |          |
| A VE<br>A VE |                                   |                        |                    |                  |            |    |             |         |              | 1     |         |         |       |    |          |
| A VE<br>A VE |                                   |                        |                    |                  |            |    |             |         |              |       |         |         |       | 1  |          |
| A VE<br>A VE |                                   |                        |                    |                  |            |    |             |         |              |       |         |         |       |    |          |
| A VE<br>A VE |                                   |                        |                    |                  |            |    |             |         |              |       |         |         |       |    |          |
| A VE<br>A VE |                                   |                        |                    |                  |            |    |             |         |              |       |         |         |       |    |          |
| AVE          | SIZE (mm)<br>MATERIAL<br>(STREET) | ) SIZE (mm<br>MATERIAL | ) SHORT<br>_ MEASU | & LONG<br>REMENT |            |    | COI<br>LOCA |         | R            | EMARK | 6       |         |       |    |          |
| AVE          | 12<br>LEAD                        | 12<br>LEAD             | 1.1 W.E<br>2.74 O  | UT               |            | 85 | .4 W G/     | ATE VAI | _VE <b>R</b> | ENEW  | ro P_ w | /ITH 20 | COPPE | .R |          |
| AVE          | 25<br>COPPER                      | 12<br>COPPER           |                    | .B.F.            |            |    | 88.4 V      | W GATE  | _            | -     |         |         |       |    |          |
|              | 20<br>COPPER                      | 20<br>COPPER           | 0.49 0             | . S. LINE        |            |    | 314 W (     | OF HYD  |              | -     |         |         |       |    |          |
| AVE          | 20<br>COPPER<br>20                | 20<br>COPPER<br>20     |                    | ELL              |            |    |             | IKN     | -<br>-<br>-  |       |         |         |       |    |          |
|              | COPPER<br>20                      | COPPER<br>20           | 0.76 0             | UT FR HS         | E<br>R HSF |    | OPP STO     |         | к            | -     |         |         |       |    | ⊢        |
|              | COPPER<br>50                      | COPPER<br>50           | 0.30 F             | ROM FROM         | IT BLDG    |    | .66 N C     |         | )G _         | -     |         |         |       |    |          |
|              | COPPER                            | COPPER                 | 0.61 0             | UT               |            |    | 48S VA      |         | ×            | -     | 0TE0    |         |       | —  |          |
| *:           | SERVICES                          | 2 IO BE                | RENEWEL            |                  | . ALL      |    | <u>-</u> K2 | O RF    | KEC(         |       | CIED    |         |       |    | <b> </b> |
|              |                                   |                        |                    |                  |            |    |             |         |              |       |         |         |       |    |          |
|              |                                   |                        |                    |                  |            |    |             |         |              |       |         |         |       |    |          |
|              |                                   |                        |                    |                  |            |    |             |         |              |       |         |         |       |    |          |
|              |                                   |                        |                    |                  |            |    |             |         |              |       |         |         |       |    |          |
|              |                                   |                        |                    |                  |            |    |             |         |              |       |         |         |       |    |          |