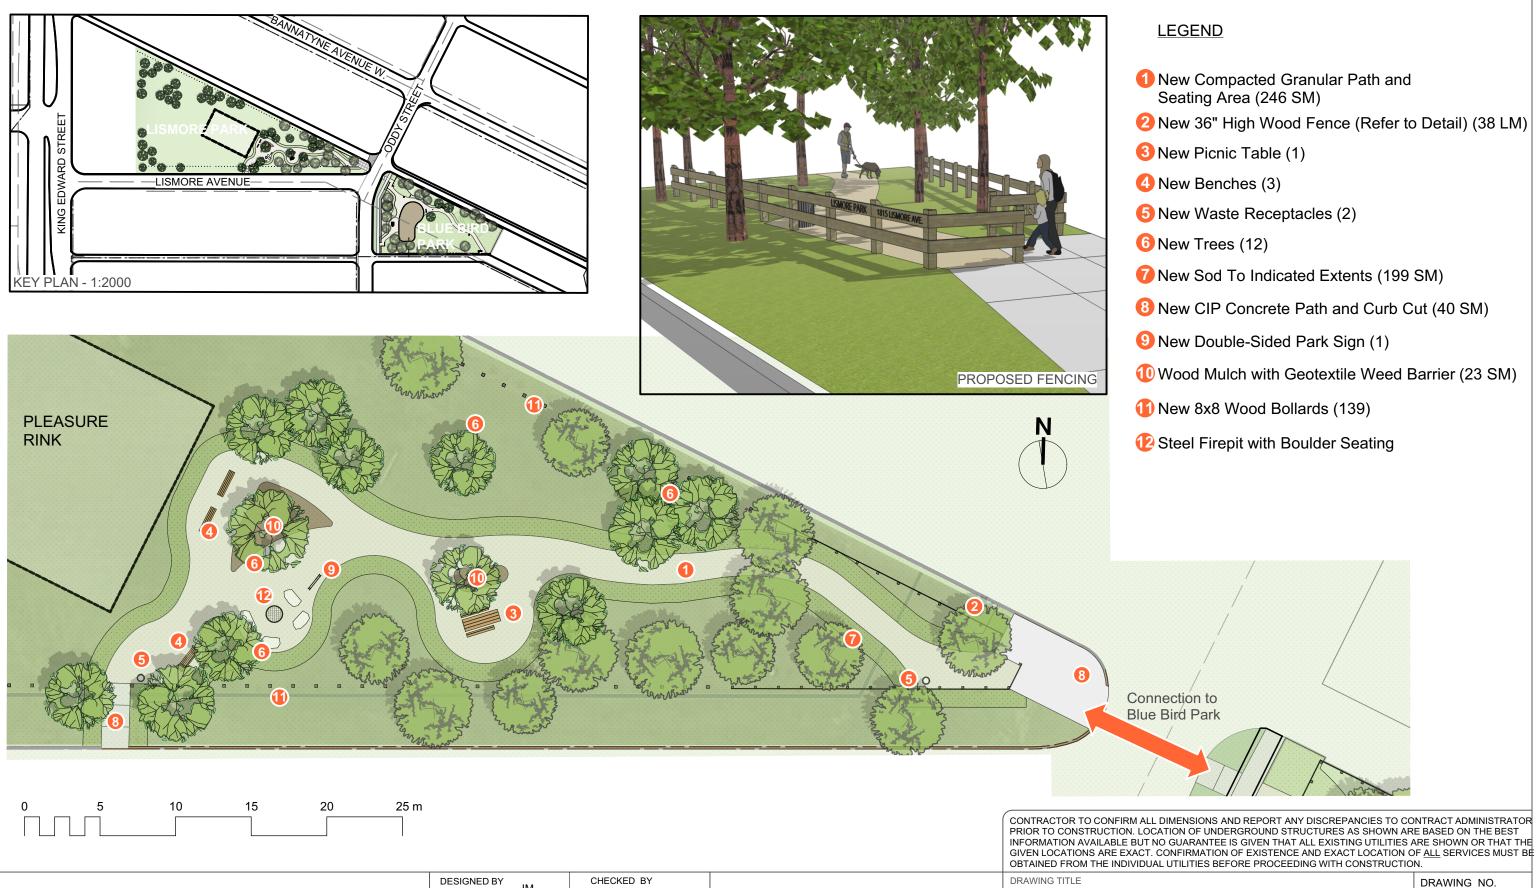

THE CITY OF WINNIPEG Planning, Property and Development Department Planning and Land Use Division Unit 15 - 30 Fort Street, Winnipeg, MB, (R3C 4X5)

| DESIGNED BY  | IM            | CHECKED BY  |                                            |      |
|--------------|---------------|-------------|--------------------------------------------|------|
| DRAWN BY     | IM            | APPROVED BY | MANAGER,<br>PARK AND OPEN SPACES           | DATE |
| HORIZ. SCALE | 1:250         |             |                                            |      |
| VERT. SCALE  | 1.230         |             |                                            |      |
| DATE         | February 2020 |             | MANAGER,<br>PLANNING AND LAND USE DIVISION | DATE |

| DRAWING TITLE      |  |
|--------------------|--|
| Lismore Park       |  |
| Park Improvements  |  |
| Proposed Park Plan |  |

SITE ADDRESS 1815 Lismore Avenue

L8.D-1

BID OPPORTUNITY NO.