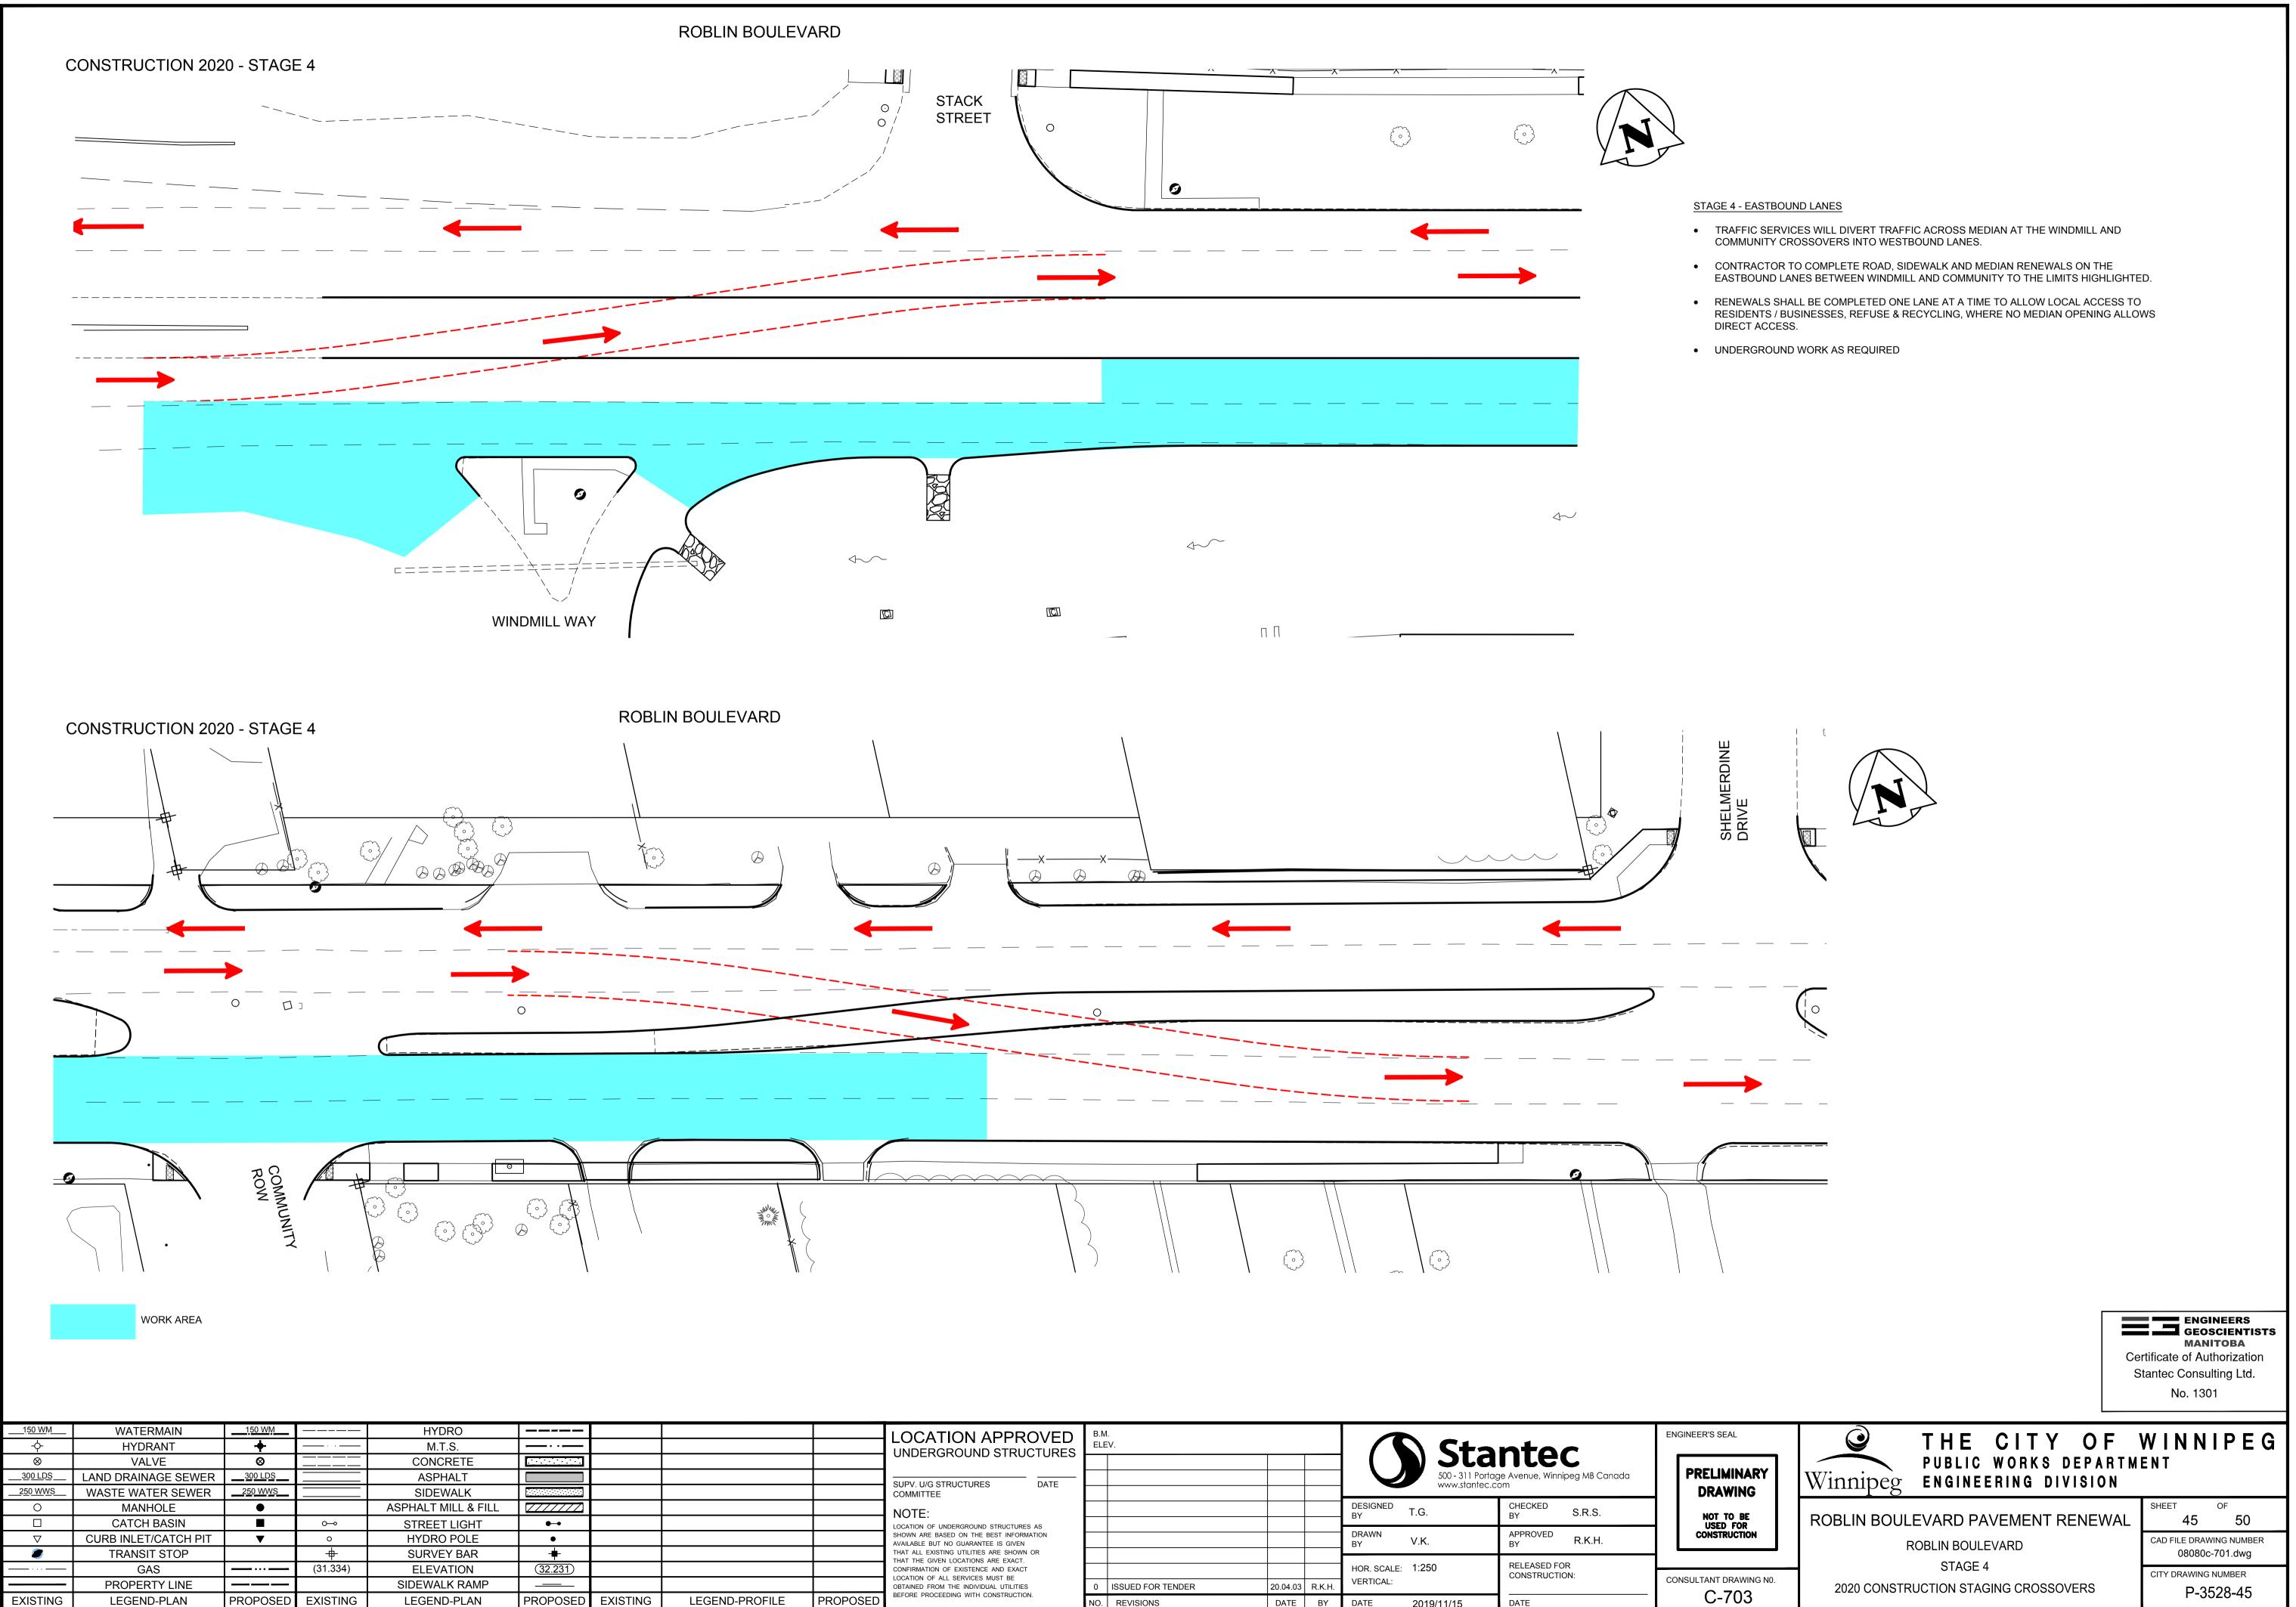

XX / XXX

|       | LOCATION APPROVED<br>UNDERGROUND STRUCTURES                                                                                                                                                                                                                                                                                                                                                                                        |     | B.M.<br>ELEV.     |          |        | <b>Stantoc</b>                                                                    |            | ENGINEER'S SEAL               |                                       |
|-------|------------------------------------------------------------------------------------------------------------------------------------------------------------------------------------------------------------------------------------------------------------------------------------------------------------------------------------------------------------------------------------------------------------------------------------|-----|-------------------|----------|--------|-----------------------------------------------------------------------------------|------------|-------------------------------|---------------------------------------|
|       | SUPV. U/G STRUCTURES DATE<br>COMMITTEE<br>DATE<br>NOTE:<br>LOCATION OF UNDERGROUND STRUCTURES AS<br>SHOWN ARE BASED ON THE BEST INFORMATION<br>AVAILABLE BUT NO GUARANTEE IS GIVEN<br>THAT ALL EXISTING UTILITIES ARE SHOWN OR<br>THAT THE GIVEN LOCATIONS ARE EXACT.<br>CONFIRMATION OF EXISTENCE AND EXACT<br>LOCATION OF ALL SERVICES MUST BE<br>OBTAINED FROM THE INDIVIDUAL UTILITIES<br>BEFORE PROCEEDING WITH CONSTRUCTION. |     |                   |          |        | <b>Stantec</b><br>500 - 311 Portage Avenue, Winnipeg MB Canada<br>www.stantec.com |            | PRELIMINAR                    |                                       |
|       |                                                                                                                                                                                                                                                                                                                                                                                                                                    |     |                   |          |        | DESIGNED<br>BY                                                                    | T.G.       | CHECKED<br>BY S.R.S.          | NOT TO BE<br>USED FOR<br>CONSTRUCTION |
|       |                                                                                                                                                                                                                                                                                                                                                                                                                                    |     |                   |          |        | DRAWN<br>BY                                                                       | V.K.       | APPROVED<br>BY R.K.H.         |                                       |
|       |                                                                                                                                                                                                                                                                                                                                                                                                                                    |     |                   |          |        | HOR. SCALE:<br>VERTICAL:                                                          | 1:250      | RELEASED FOR<br>CONSTRUCTION: |                                       |
|       |                                                                                                                                                                                                                                                                                                                                                                                                                                    | 0   | ISSUED FOR TENDER | 20.04.03 | R.K.H. |                                                                                   |            |                               |                                       |
| POSED |                                                                                                                                                                                                                                                                                                                                                                                                                                    | NO. | REVISIONS         | DATE     | BY     | DATE                                                                              | 2019/11/15 | DATE                          | C-703                                 |