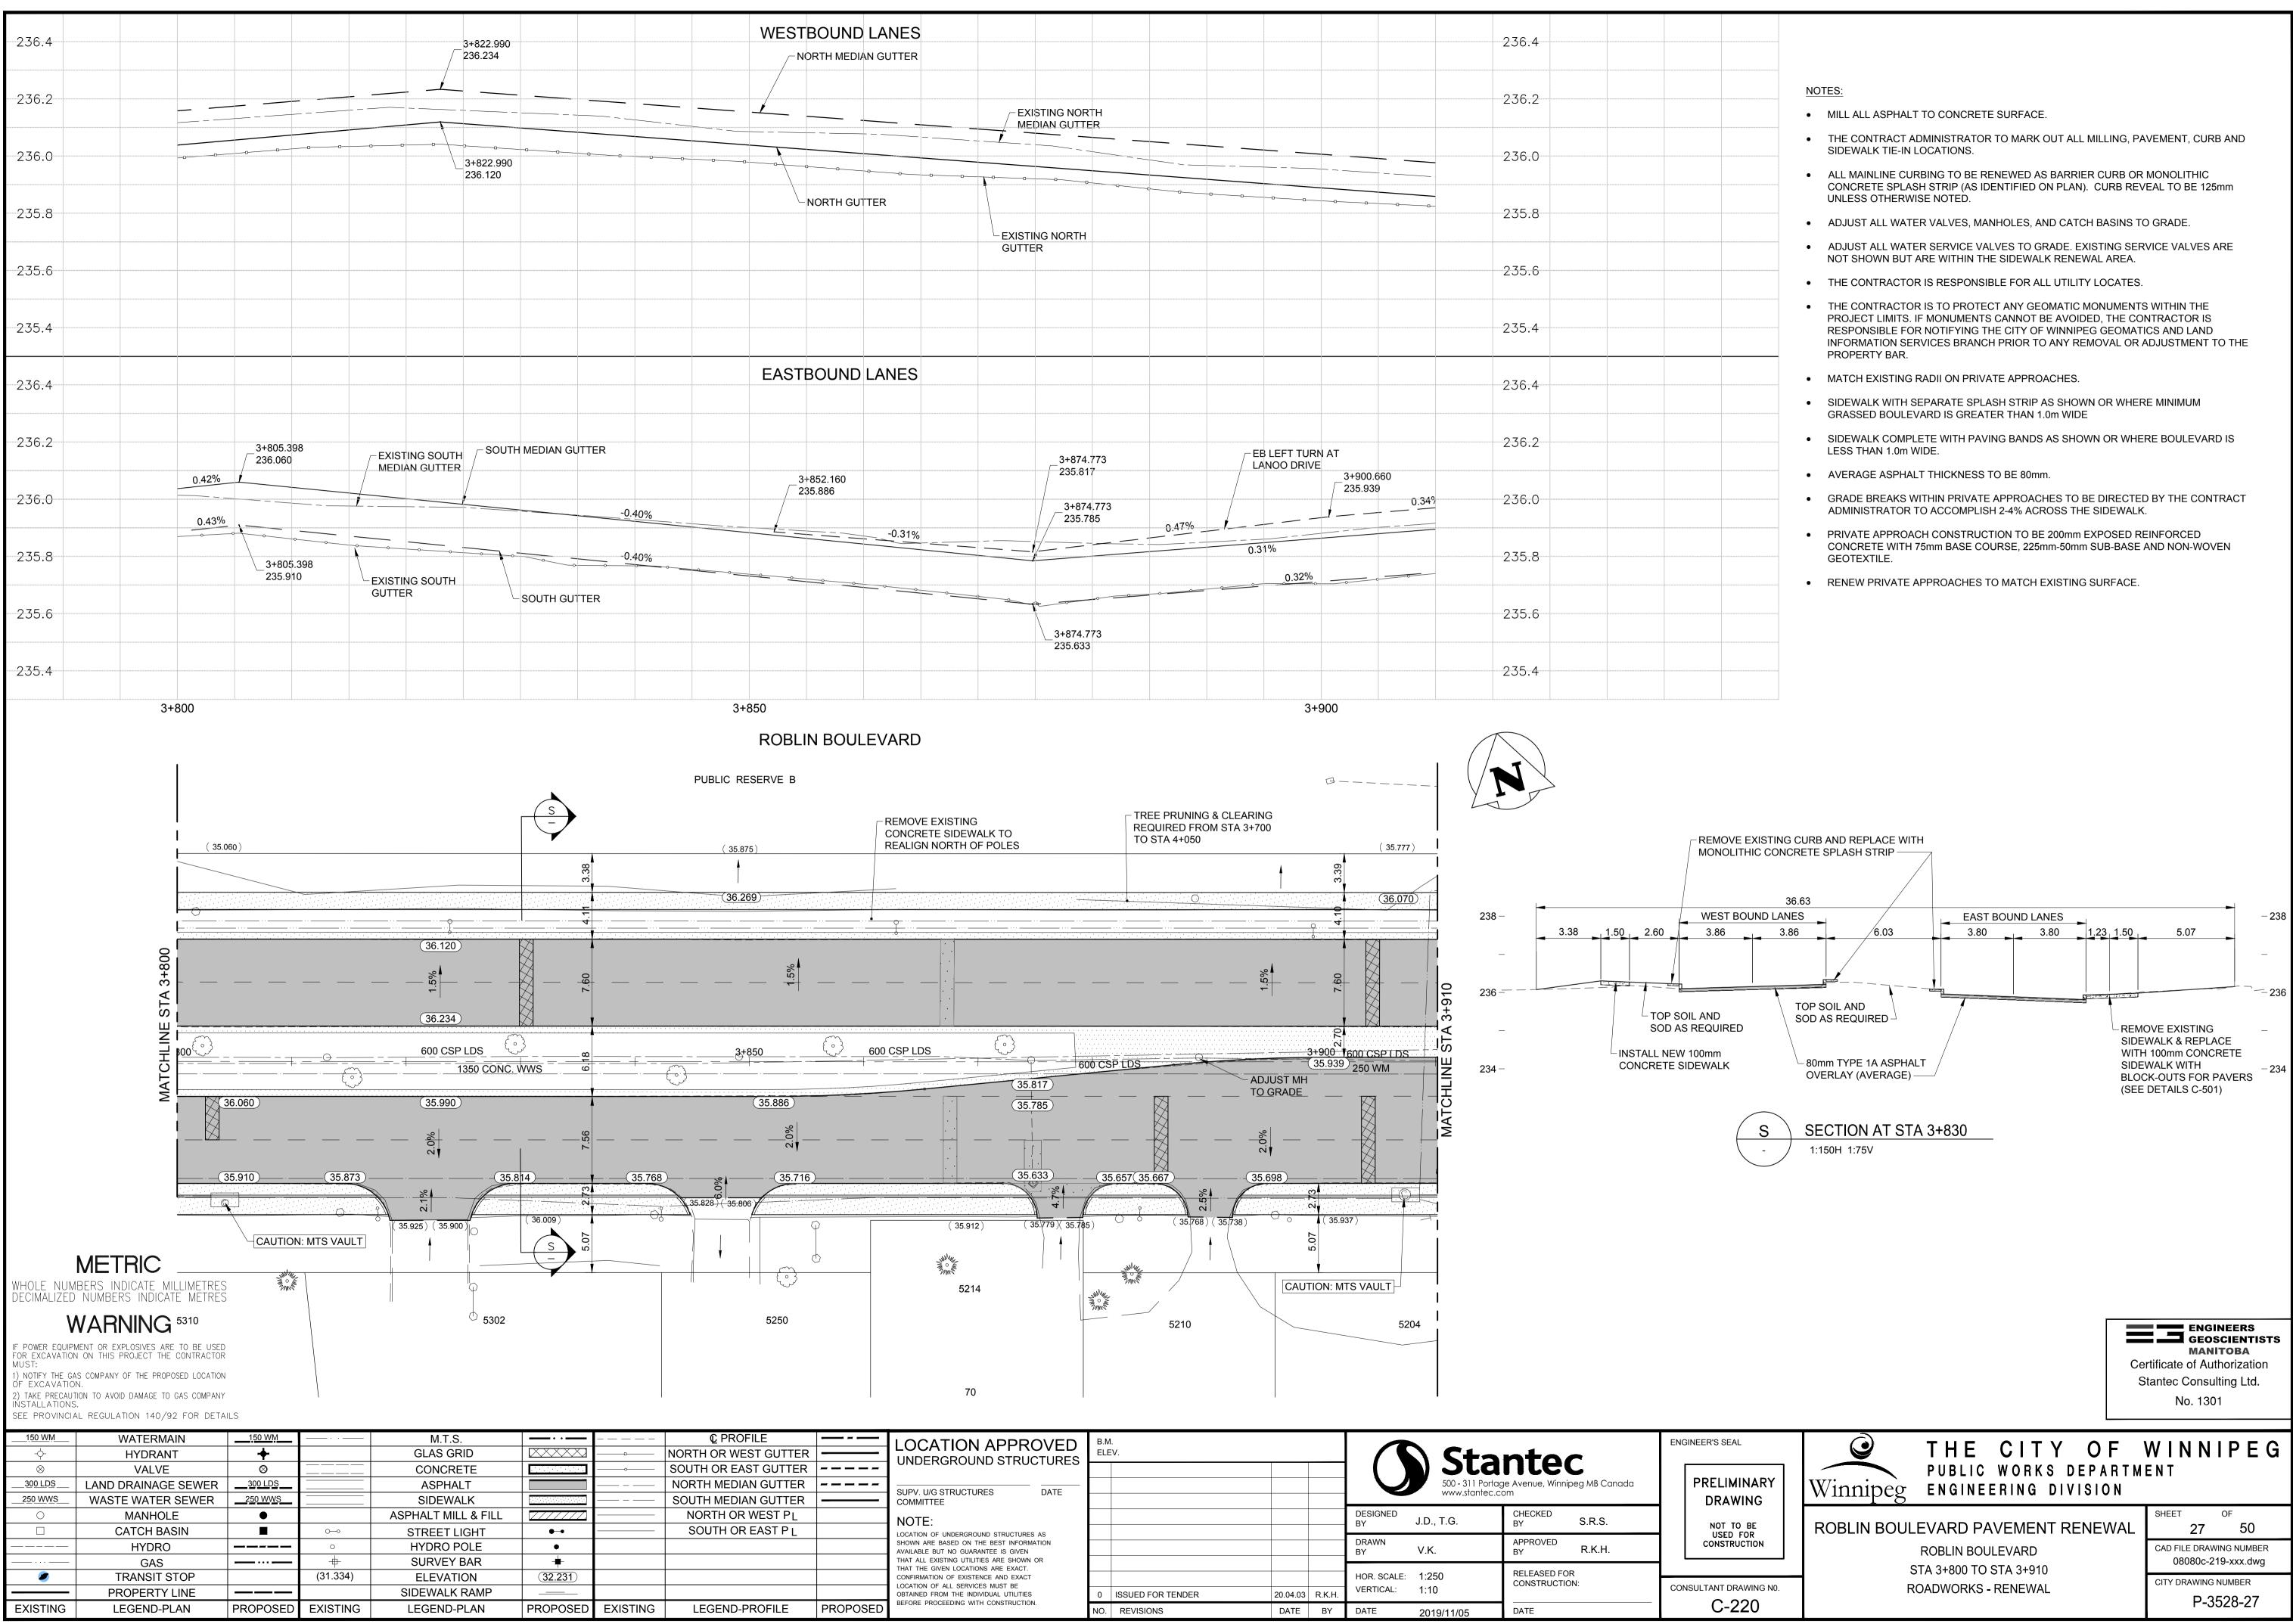

XX / XXX

|        | LOCATION APPROVED<br>UNDERGROUND STRUCTURES                                                                                                                                                                                                                                                                                                                                                               | B.M.<br>ELEV.       |          |        | <b>Stantec</b><br>500 - 311 Portage Avenue, Winnipeg MB Canada<br>www.stantec.com |               |                               | ENGINEER'S SEAL |                 |  |
|--------|--------------------------------------------------------------------------------------------------------------------------------------------------------------