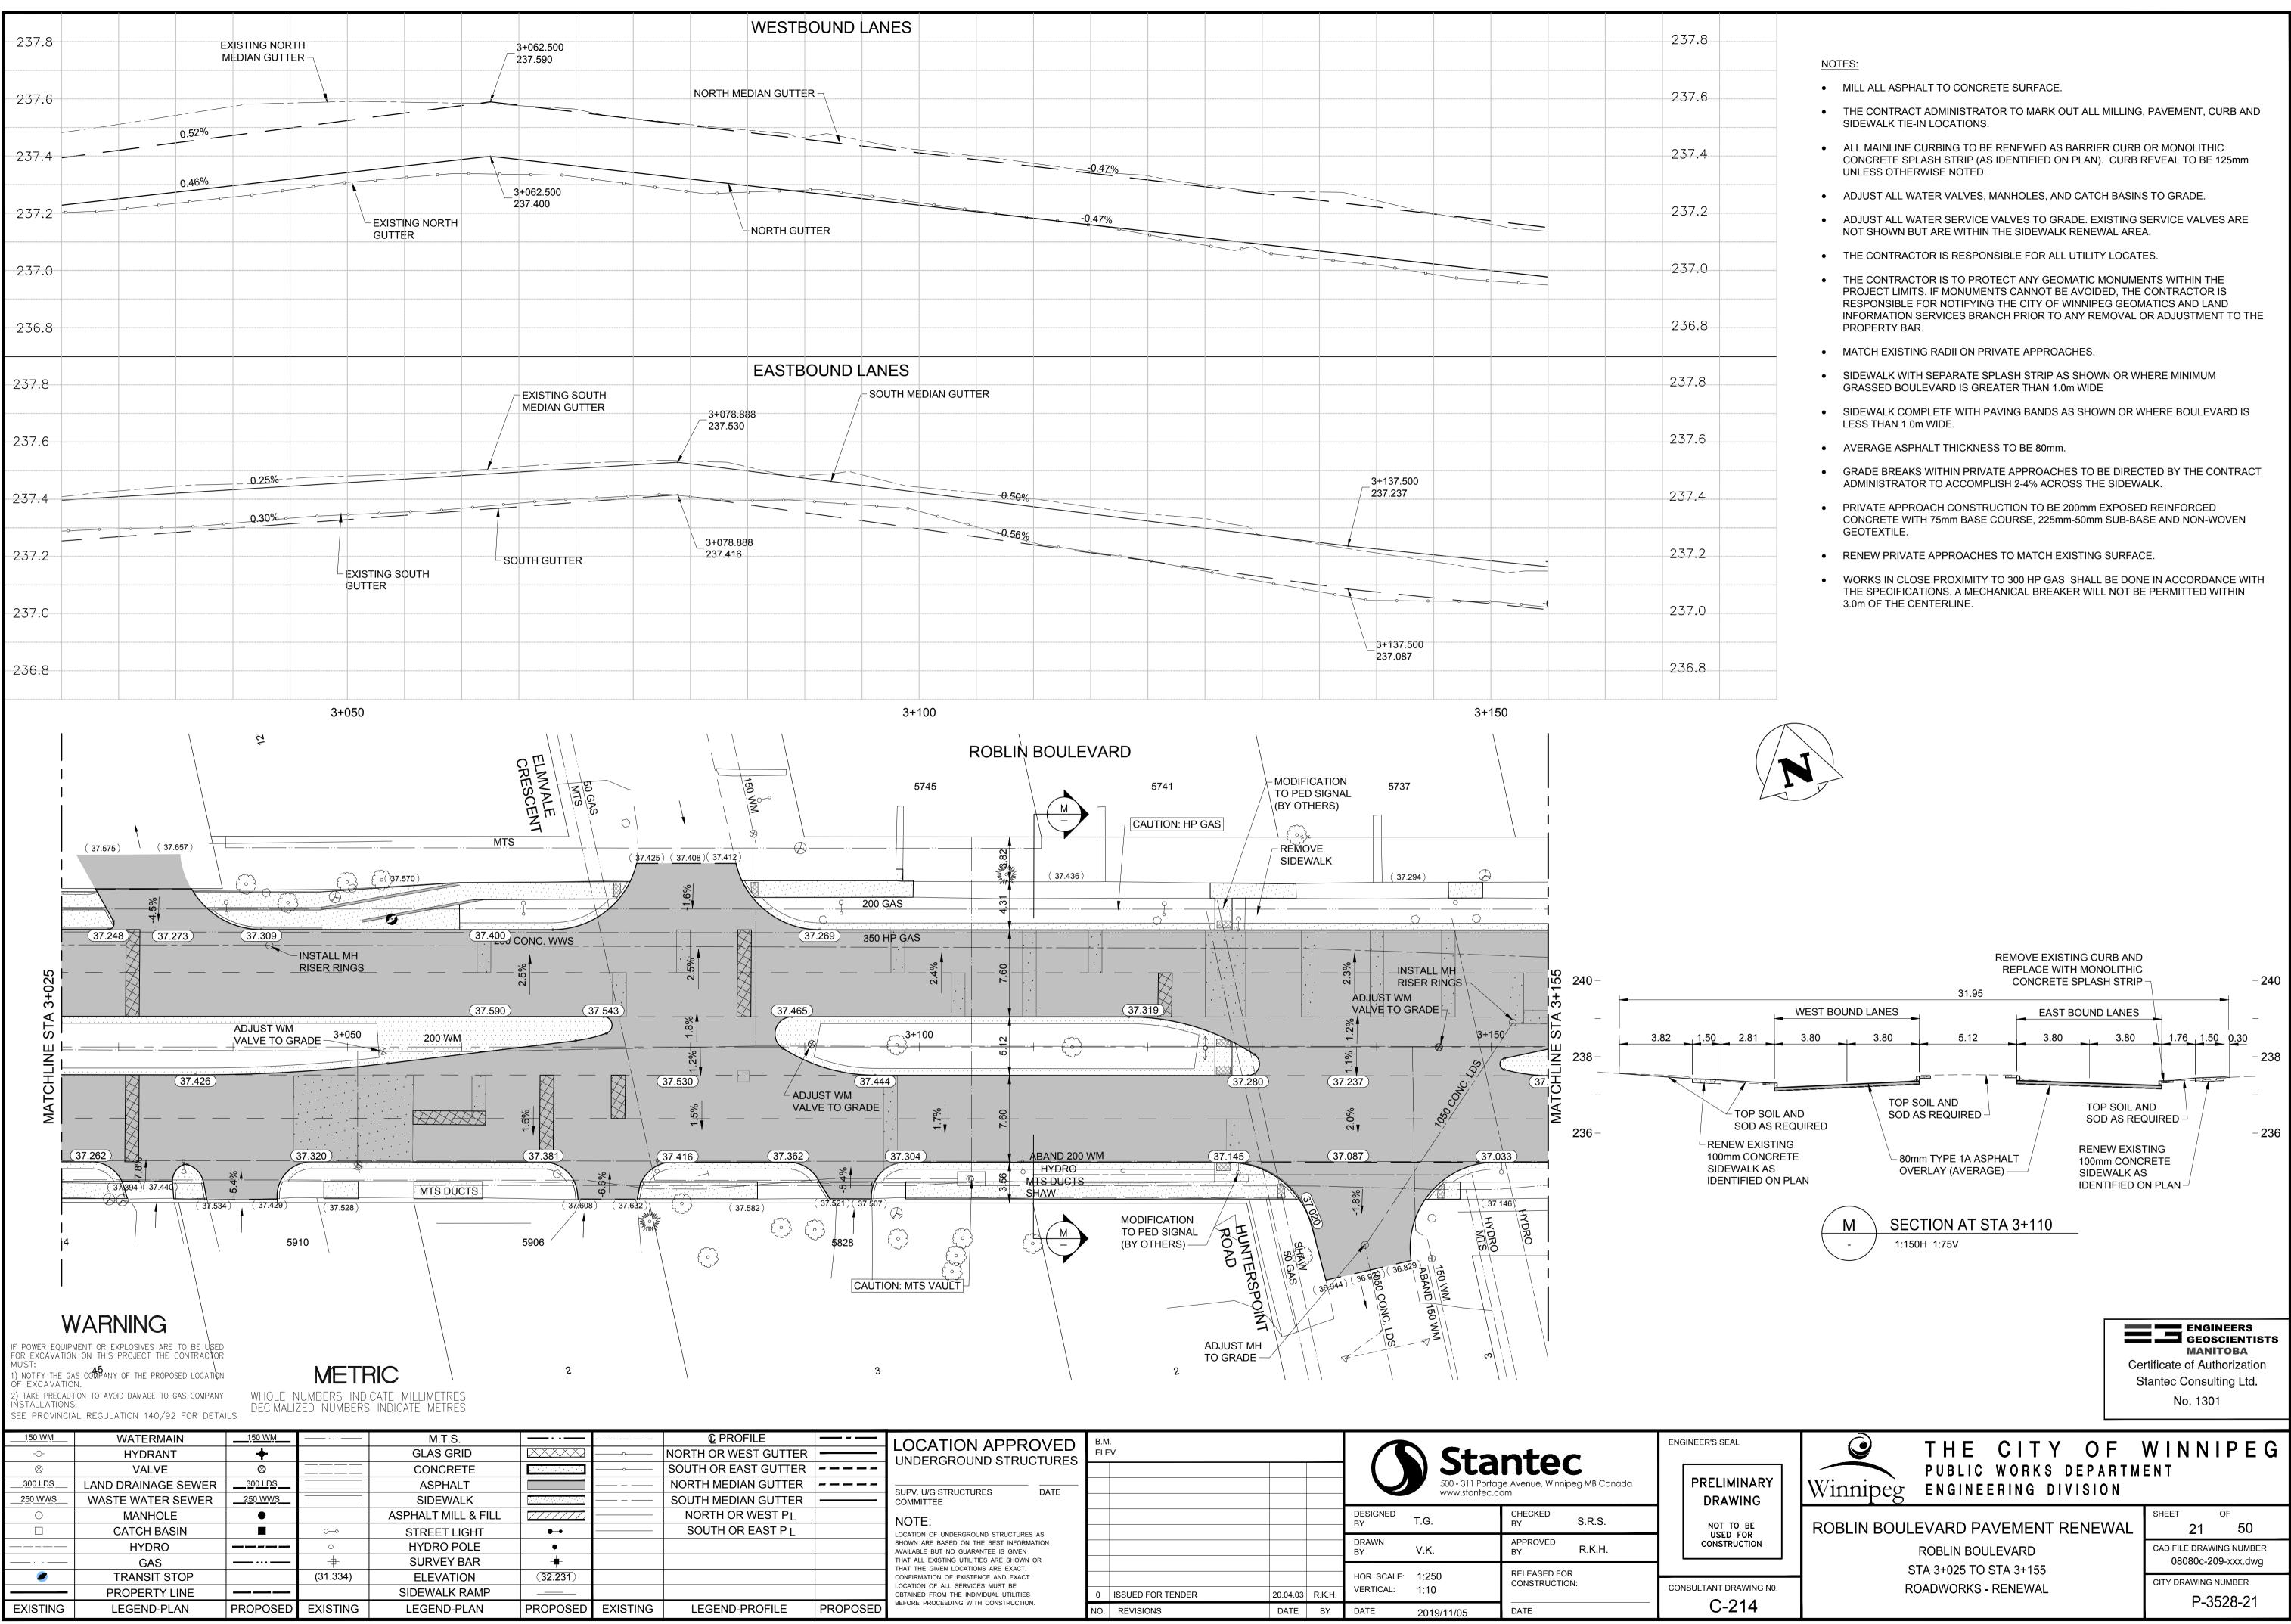

XX / XXX

|        | LOCATION APPROVED<br>UNDERGROUND STRUCTURES<br>SUPV. U/G STRUCTURES DATE<br>COMMITTEE<br>NOTE:<br>LOCATION OF UNDERGROUND STRUCTURES AS<br>SHOWN ARE BASED ON THE BEST INFORMATION<br>AVAILABLE BUT NO GUARANTEE IS GIVEN<br>THAT ALL EXISTING UTILITIES ARE SHOWN OR<br>THAT ALL EXISTING UTILITIES AND EXACT.<br>LOCATION OF ALL SERVICES MUST BE<br>OBTAINED FROM THE INDIVIDUAL UTILITIES<br>BEFORE PROCEEDING WITH CONSTRUCTION. | B.M.<br>ELEV. |                   |                  | <b>Stantec</b><br>500 - 311 Portage Avenue, Winnipeg MB Canada<br>www.stantec.com |                          |               |                | ENGINEER'S SEAL |            |                          |  |
|--------|---------------------------------------------------------------------------------------------------------------------------------------------------------------------------------------------------------------------------------------------------------------------------------------------------------------------------------------------------------------------------------------------------------------------------------------|---------------|-------------------|------------------|-----------------------------------------------------------------------------------|--------------------------|---------------|----------------|-----------------|------------|--------------------------|--|
|        |                                                                                                                                                                                                                                                                                                                                                                                                                                       |               |                   |                  |                                                                                   |                          |               |                |                 | PRELIMINAI |                          |  |
|        |                                                                                                                                                                                                                                                                                                                                                                                                                                       |               |                   |                  |                                                                                   | DESIGNED<br>BY           | T.G.          | CHECKED<br>BY  | S.R.S.          | ΝΟΤ ΤΟ Ι   | ΝΟΤ ΤΟ ΒΕ                |  |
|        |                                                                                                                                                                                                                                                                                                                                                                                                                                       |               |                   |                  |                                                                                   | DRAWN<br>BY              | V.K.          | APPROVED<br>BY | R.K.H.          |            | USED FOR<br>CONSTRUCTION |  |
|        |                                                                                                                                                                                                                                                                                                                                                                                                                                       |               | ISSUED FOR TENDER | 20.04.03         | R.K.H.                                                                            | HOR. SCALE:<br>VERTICAL: | CONSTRUCTION: |                |                 | CO         | NSULTANT DRAWING         |  |
| OPOSED |                                                                                                                                                                                                                                                                                                                                                                                                                                       | 0<br>NO.      | REVISIONS         | 20.04.03<br>DATE | к.к.н.<br>BY                                                                      | DATE                     | 2019/11/05    | DATE           |                 |            | C-214                    |  |