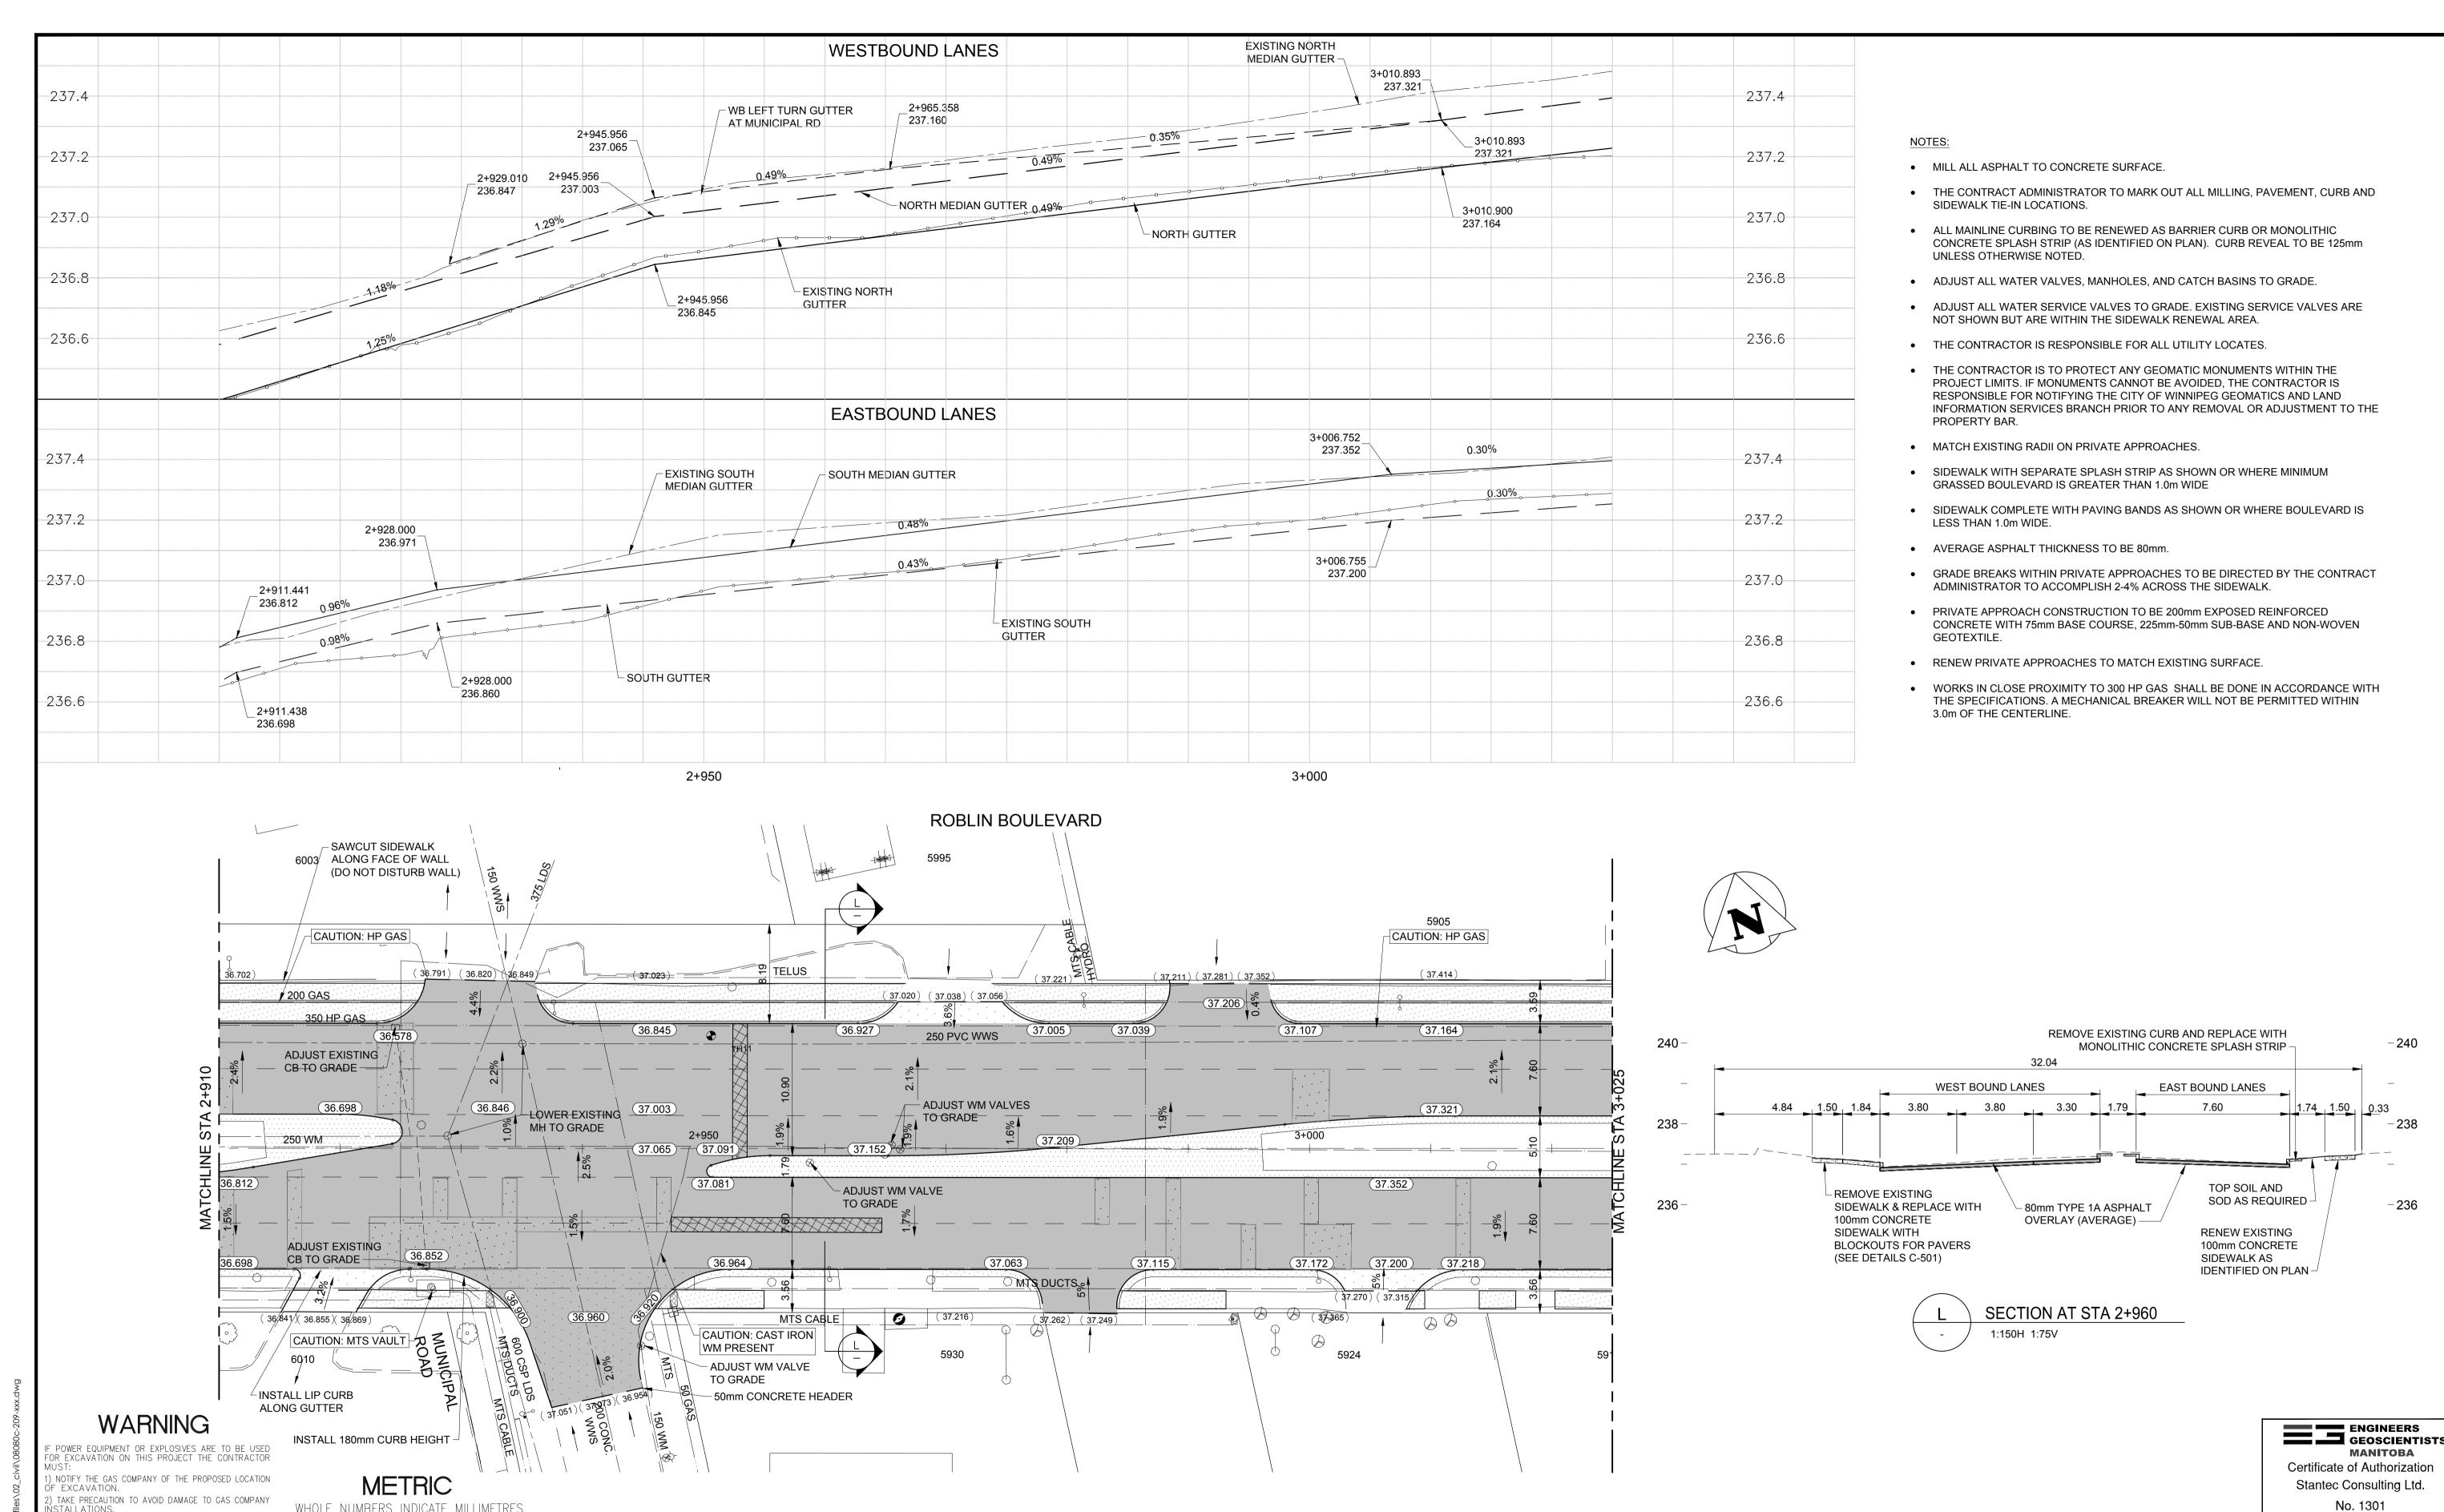

WHOLE NUMBERS INDICATE MILLIMETRES SEE PROVINCIAL REGULATION 140/92 FOR DETAILS DECIMALIZED NUMBERS INDICATE METRES WATERMAIN 150 WM © PROFILE \_150 WM\_\_ M.T.S. LOCATION APPROVED ENGINEER'S SEAL **GLAS GRID** NORTH OR WEST GUTTER **HYDRANT UNDERGROUND STRUCTURES** SOUTH OR EAST GUTTER ----VALVE  $\otimes$ CONCRETE **PRELIMINARY** 500 - 311 Portage Avenue, Winnipeg MB Canada NORTH MEDIAN GUTTER |----\_300 LDS\_ LAND DRAINAGE SEWER 300 LDS **ASPHALT** Winnipeg SUPV. U/G STRUCTURES www.stantec.com SOUTH MEDIAN GUTTER DRAWING 250 WWS WASTE WATER SEWER 250 WWS SIDEWALK DESIGNED NORTH OR WEST PL CHECKED MANHOLE ASPHALT MILL & FILL T.G. S.R.S. NOT TO BE CATCH BASIN SOUTH OR EAST P L STREET LIGHT •-• LOCATION OF UNDERGROUND STRUCTURES AS USED FOR CONSTRUCTION SHOWN ARE BASED ON THE BEST INFORMATION DRAWN APPROVED HYDRO \_\_\_\_ **HYDRO POLE** • R.K.H. AVAILABLE BUT NO GUARANTEE IS GIVEN THAT ALL EXISTING UTILITIES ARE SHOWN OR GAS SURVEY BAR -\_\_\_\_ THAT THE GIVEN LOCATIONS ARE EXACT. RELEASED FOR TRANSIT STOP (31.334)HOR. SCALE: 1:250 **ELEVATION** 32.231 CONFIRMATION OF EXISTENCE AND EXACT CONSTRUCTION: LOCATION OF ALL SERVICES MUST BE VERTICAL: CONSULTANT DRAWING NO. 1:10 PROPERTY LINE SIDEWALK RAMP 0 ISSUED FOR TENDER 20.04.03 R.K. OBTAINED FROM THE INDIVIDUAL UTILITIES BEFORE PROCEEDING WITH CONSTRUCTION. C-213

20 50 **ROADWORKS - RENEWAL** 

STA 2+910 TO STA 3+025

CAD FILE DRAWING NUMBER 08080c-209-xxx.dwg CITY DRAWING NUMBER P-3528-20

**MANITOBA** 

-240

-238

-236