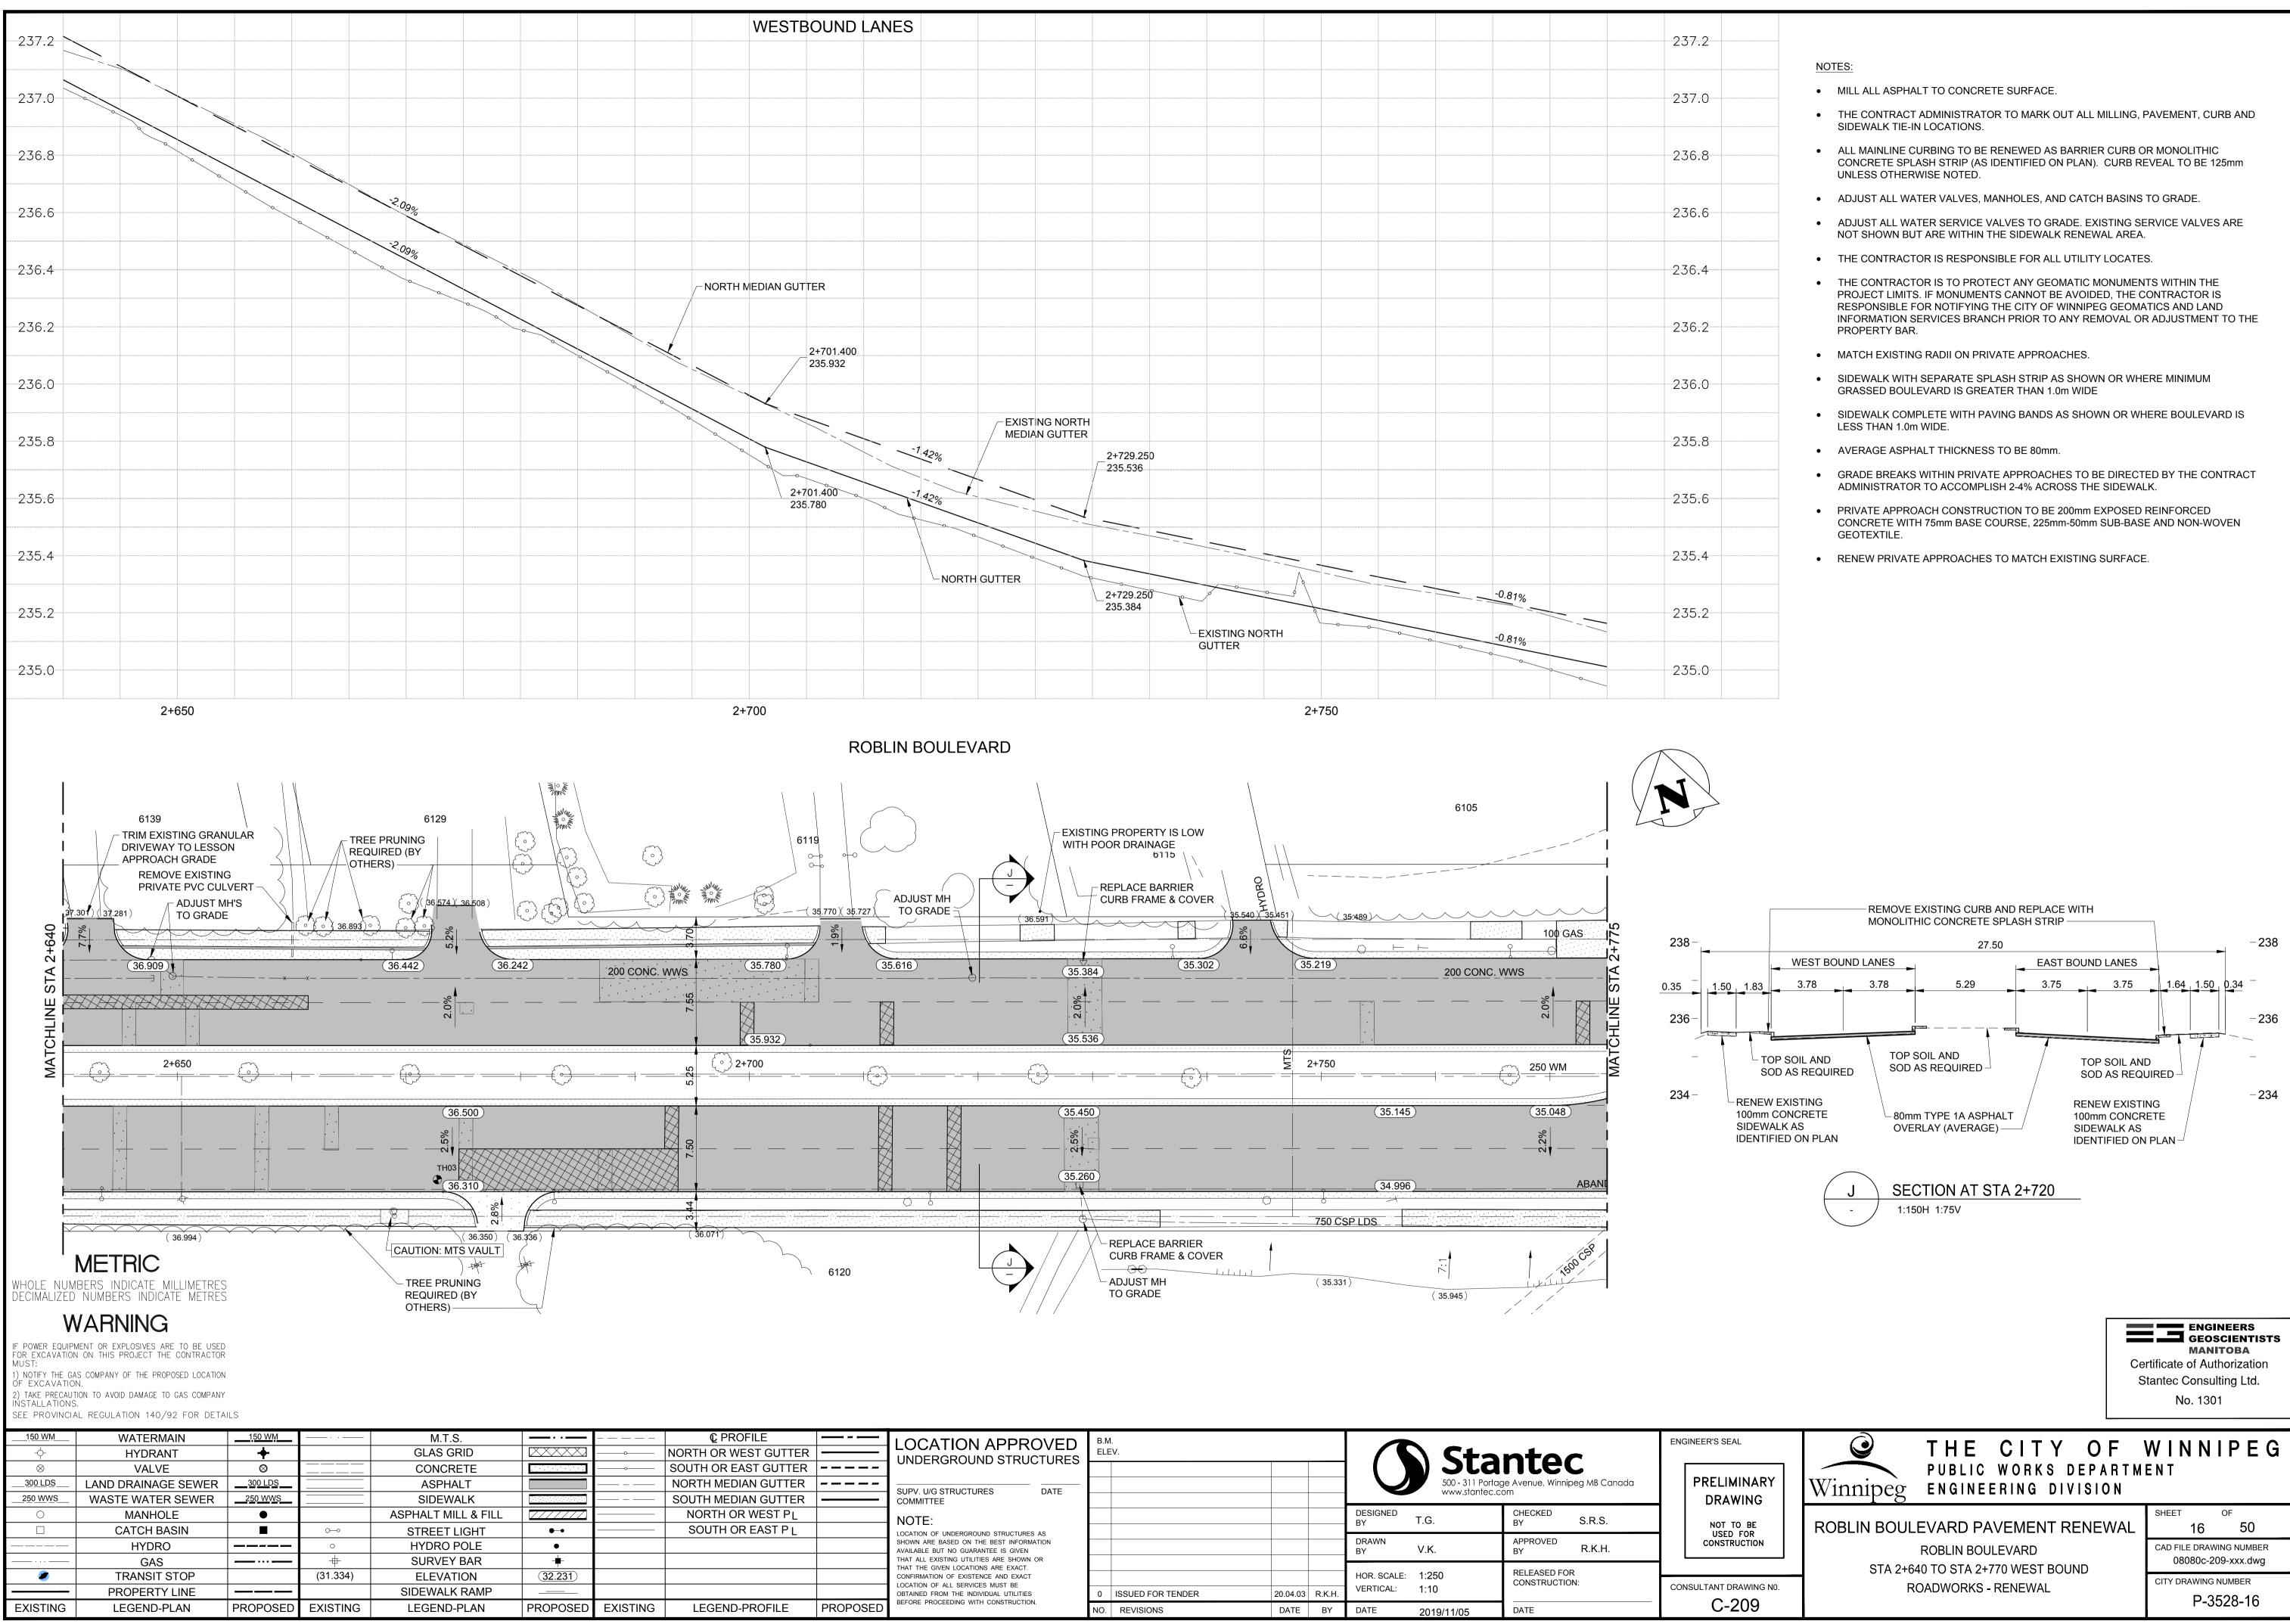

XX / XXX

|         | LOCATION APPROVED<br>UNDERGROUND STRUCTURES                                                                                                                                                                                                                                                                                                                             |     | B.M.<br>ELEV.     |          |        | <b>Stantec</b><br>500 - 311 Portage Avenue, Winnipeg MB Canada<br>www.stantec.com |            |                               |        | ENGINEER'S SEAL   |                         |
|---------|-------------------------------------------------------------------------------------------------------------------------------------------------------------------------------------------------------------------------------------------------------------------------------------------------------------------------------------------------------------------------|-----|-------------------|----------|--------|-----------------------------------------------------------------------------------|------------|-------------------------------|--------|-------------------|-------------------------|
|         | SUPV. U/G STRUCTURES DATE                                                                                                                                                                                                                                                                                                                                               |     |                   |          |        |                                                                                   |            |                               |        | PRELIMINA         |                         |
|         | NOTE:                                                                                                                                                                                                                                                                                                                                                                   |     |                   |          |        | DESIGNED<br>BY                                                                    | T.G.       | CHECKED<br>BY                 | S.R.S. |                   | NOT TO BE               |
|         | LOCATION OF UNDERGROUND STRUCTURES AS<br>SHOWN ARE BASED ON THE BEST INFORMATION<br>AVAILABLE BUT NO GUARANTEE IS GIVEN<br>THAT ALL EXISTING UTILITIES ARE SHOWN OR<br>THAT THE GIVEN LOCATIONS ARE EXACT.<br>CONFIRMATION OF EXISTENCE AND EXACT<br>LOCATION OF ALL SERVICES MUST BE<br>OBTAINED FROM THE INDIVIDUAL UTILITIES<br>BEFORE PROCEEDING WITH CONSTRUCTION. |     |                   |          |        | DRAWN<br>BY                                                                       | V.K.       | APPROVED<br>BY                | R.K.H. |                   | USED FOR<br>CONSTRUCTIC |
|         |                                                                                                                                                                                                                                                                                                                                                                         |     |                   |          |        | HOR. SCALE:                                                                       | 1:250      | RELEASED FOR<br>CONSTRUCTION: |        |                   |                         |
|         |                                                                                                                                                                                                                                                                                                                                                                         | 0   | ISSUED FOR TENDER | 20.04.03 | R.K.H. | VERTICAL:                                                                         | 1:10       |                               |        | CONSULTANT DRAWIN |                         |
| ROPOSED |                                                                                                                                                                                                                                                                                                                                                                         | NO. | REVISIONS         | DATE     | BY     | DATE                                                                              | 2019/11/05 | DATE                          |        |                   | C-209                   |