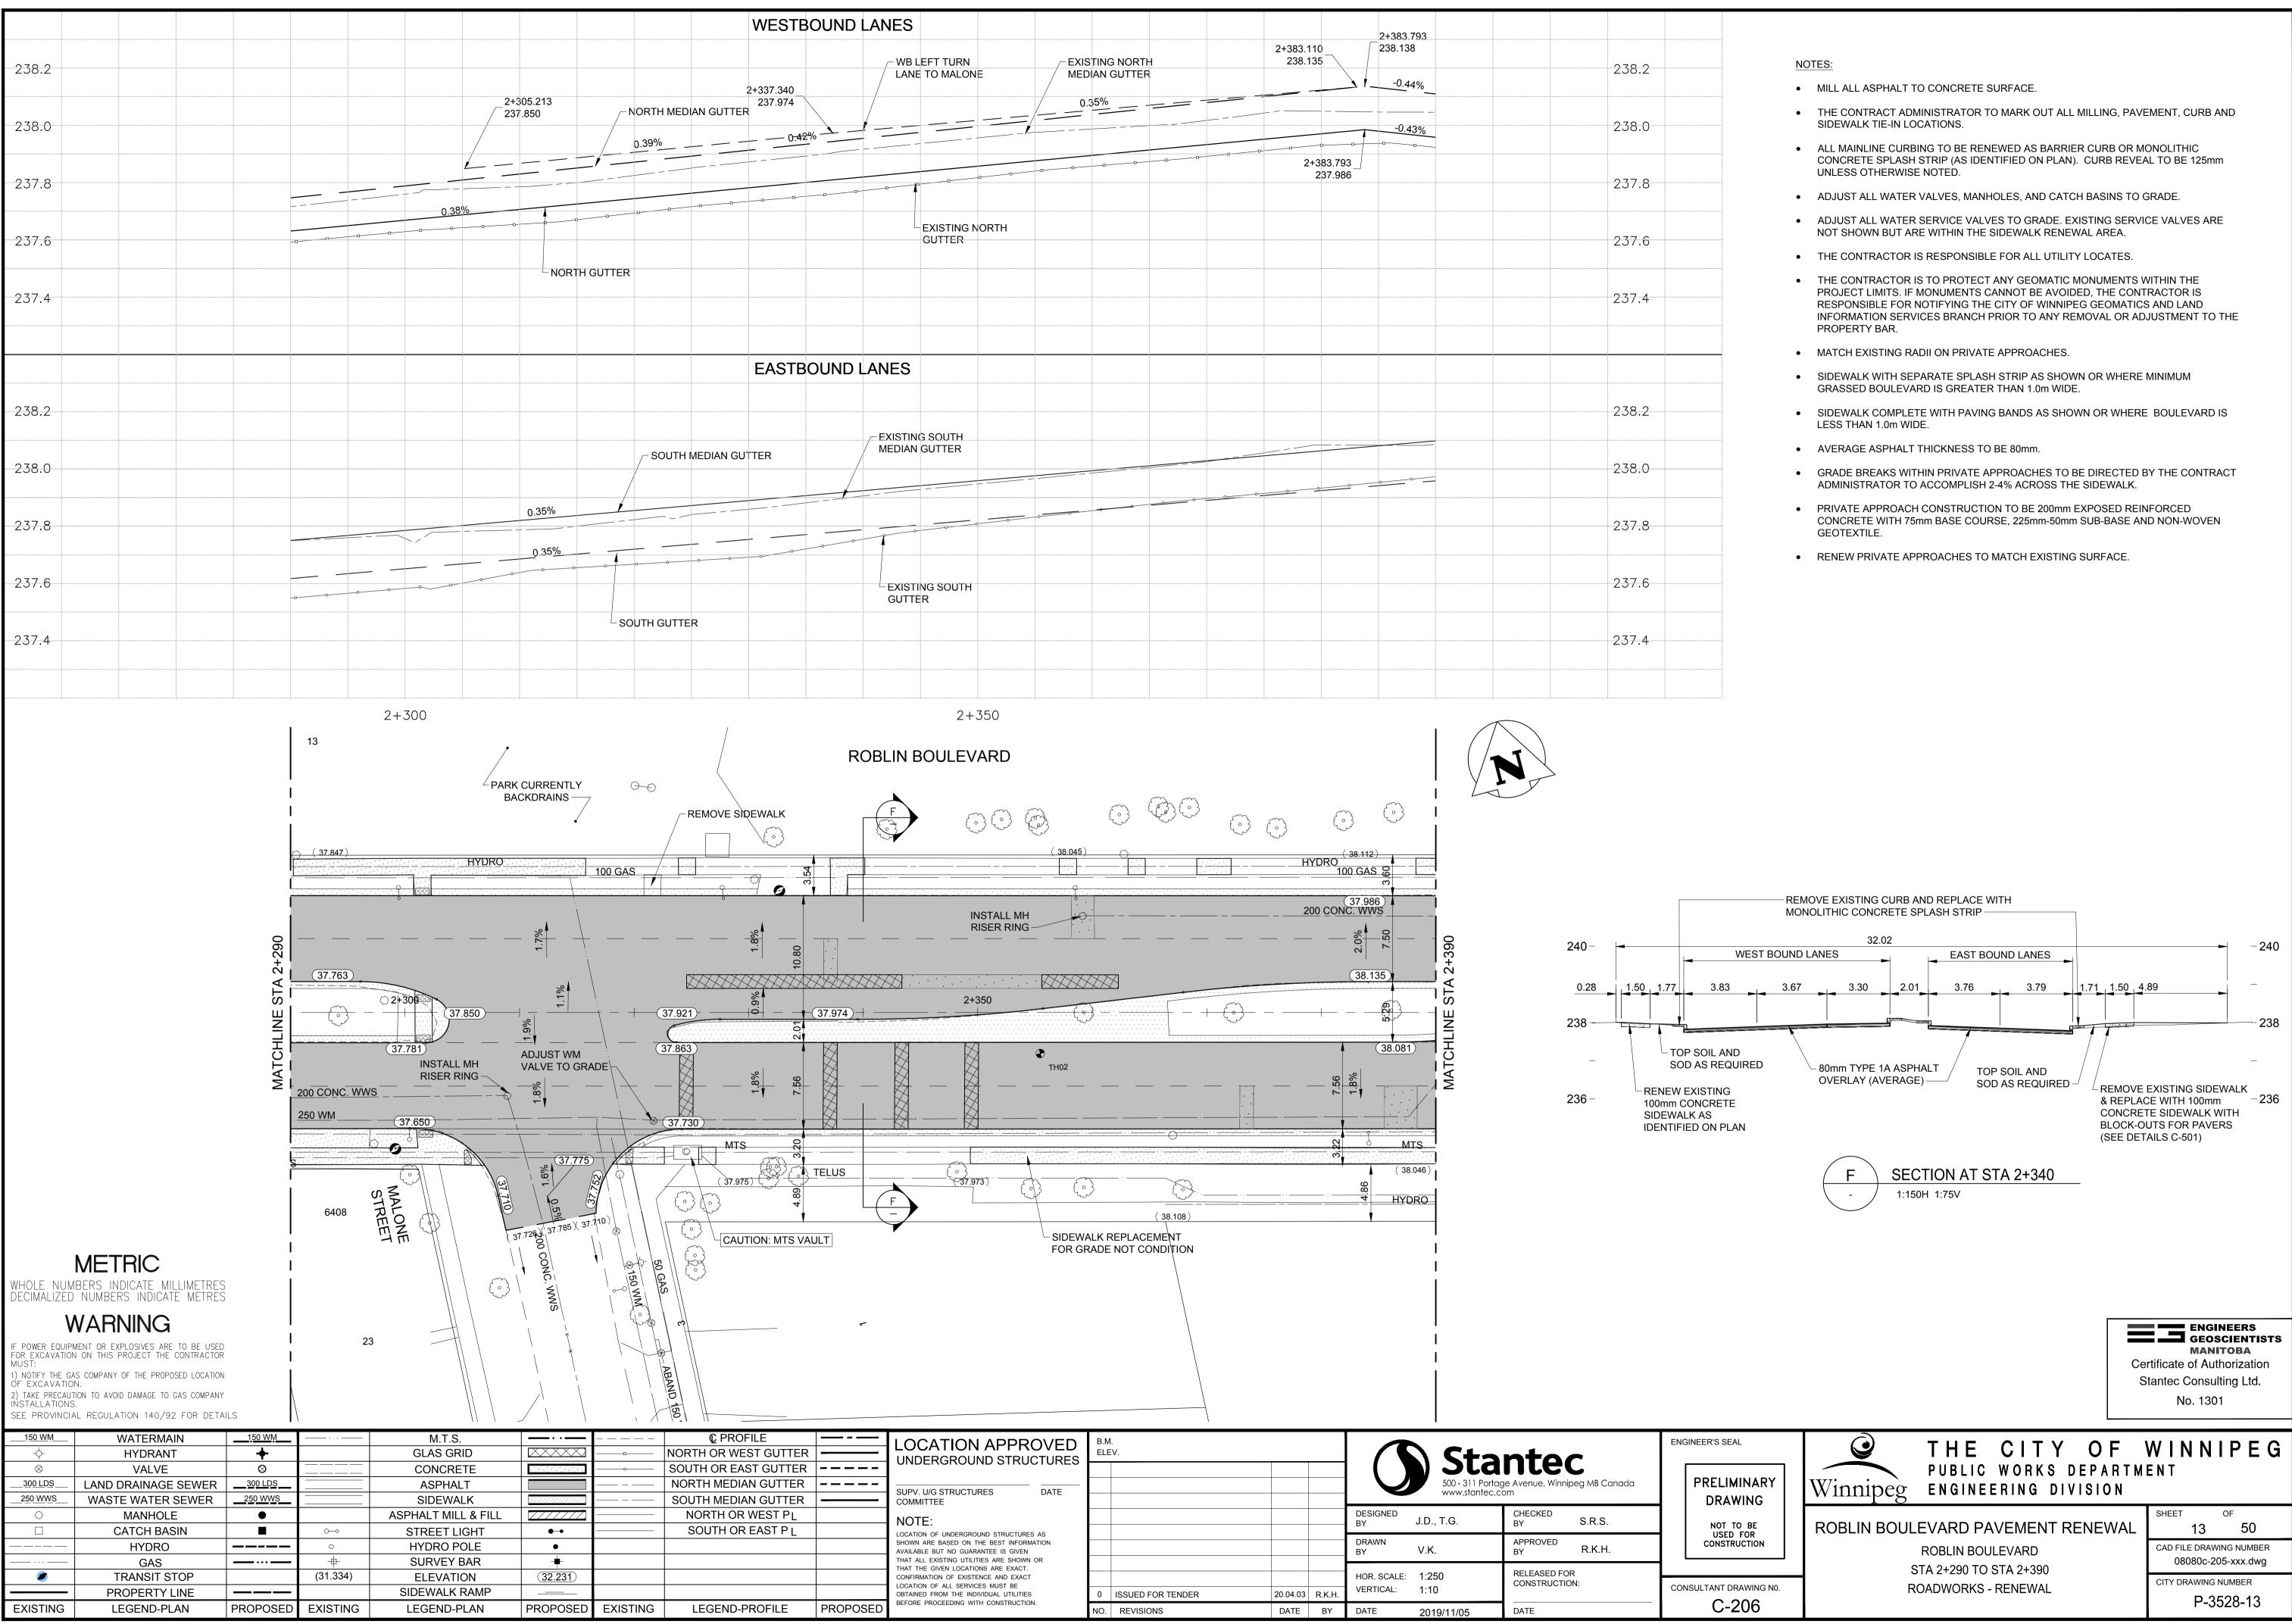

XX / XXX

|        | LOCATION APPROVED<br>UNDERGROUND STRUCTURES<br>SUPV. U/G STRUCTURES<br>OMMITTEE<br>DATE<br>NOTE:<br>LOCATION OF UNDERGROUND STRUCTURES AS<br>SHOWN ARE BASED ON THE BEST INFORMATION<br>AVAILABLE BUT NO GUARANTEE IS GIVEN<br>THAT ALL EXISTING UTILITIES ARE SHOWN OR<br>THAT THE GIVEN LOCATIONS ARE EXACT.<br>CONFIRMATION OF EXISTENCE AND EXACT<br>LOCATION OF ALL SERVICES MUST BE<br>OBTAINED FROM THE INDIVIDUAL UTILITIES<br>BEFORE PROCEEDING WITH CONSTRUCTION. | B.M.<br>ELEV. |                   |          | Stantec                                                         |                          |               |                | ENGINEER'S SEAL |          |                         |  |
|--------|-----------------------------------------------------------------------------------------------------------------------------------------------------------------------------------------------------------------------------------------------------------------------------------------------------------------------------------------------------------------------------------------------------------------------------------------------------------------------------|---------------|-------------------|----------|-----------------------------------------------------------------|--------------------------|---------------|----------------|-----------------|----------|-------------------------|--|
| <br>   |                                                                                                                                                                                                                                                                                                                                                                                                                                                                             |               |                   |          | 500 - 311 Portage Avenue, Winnipeg MB Canada<br>www.stantec.com |                          |               | PRELIMINA      |                 |          |                         |  |
|        |                                                                                                                                                                                                                                                                                                                                                                                                                                                                             |               |                   |          |                                                                 | DESIGNED<br>BY           | J.D., T.G.    | CHECKED<br>BY  | S.R.S.          | ΝΟΤ ΤΟ Β |                         |  |
|        |                                                                                                                                                                                                                                                                                                                                                                                                                                                                             |               |                   |          |                                                                 | DRAWN<br>BY              | V.K.          | APPROVED<br>BY | R.K.H.          |          | USED FOR<br>CONSTRUCTIO |  |
|        |                                                                                                                                                                                                                                                                                                                                                                                                                                                                             | 0             | ISSUED FOR TENDER | 20.04.03 | R.K.H.                                                          | HOR. SCALE:<br>VERTICAL: | 1:250<br>1:10 | RELEASED FO    |                 | CON      | SULTANT DRAWING         |  |
| OPOSED |                                                                                                                                                                                                                                                                                                                                                                                                                                                                             | NO.           | REVISIONS         | DATE     | BY                                                              | DATE                     | 2019/11/05    | DATE           |                 | C-206    |                         |  |