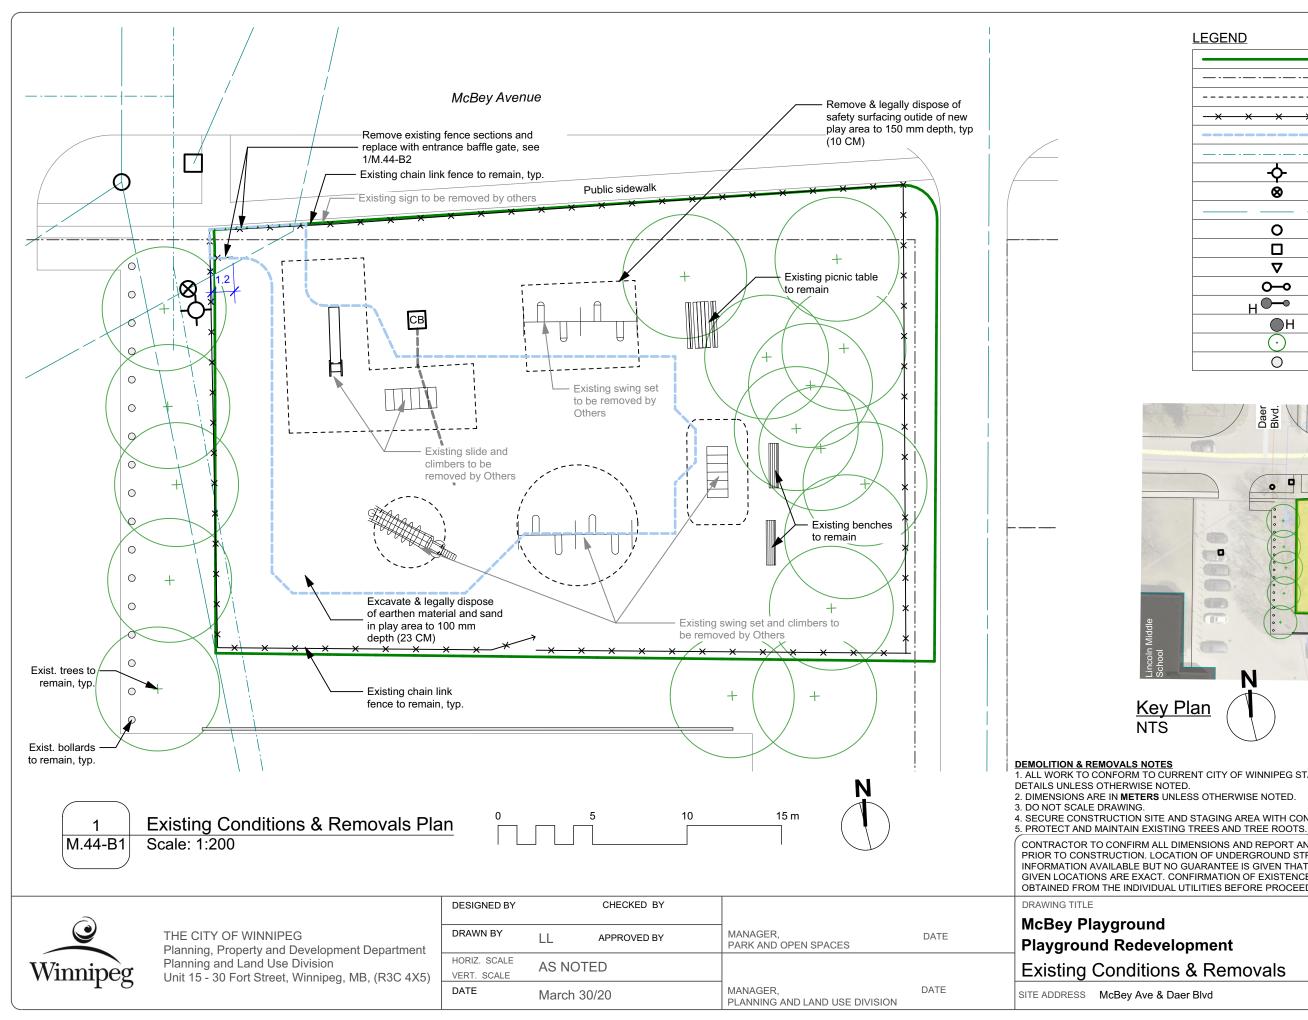

| LEGEND                  |                              |
|-------------------------|------------------------------|
|                         | Park property line           |
|                         | Private property line        |
|                         | Approx. exist. sand edge     |
| <del>- x x x x x</del>  | Exist. chain link fence      |
|                         | Extent of proposed work      |
|                         | Existing Water main          |
| ф                       | Existing hydrant             |
| 8                       | Existing water valve         |
|                         | Existing sewer main          |
| 0                       | Existing manhole             |
|                         | Existing catch basin         |
| $\nabla$                | Existing curb inlet          |
| 00                      | Existing light standard      |
| HO-O                    | Existing hydro pole w/ light |
| H                       | Existing hydro pole          |
| $\overline{\mathbf{O}}$ | Existing tree                |
| 0                       | Existing bollard             |
| Daer<br>Blvd.           |                              |
|                         | McBey Ave.                   |

0 1001001 SITE -0 000 11

1. ALL WORK TO CONFORM TO CURRENT CITY OF WINNIPEG STANDARD CONSTRUCTION SPECIFICATIONS AND

4. SECURE CONSTRUCTION SITE AND STAGING AREA WITH CONSTRUCTION FENCING C/W SAFETY SIGNAGE.

CONTRACTOR TO CONFIRM ALL DIMENSIONS AND REPORT ANY DISCREPANCIES TO CONTRACT ADMINISTRATOR PRIOR TO CONSTRUCTION. LOCATION OF UNDERGROUND STRUCTURES AS SHOWN ARE BASED ON THE BEST INFORMATION AVAILABLE BUT NO GUARANTEE IS GIVEN THAT ALL EXISTING UTILITIES ARE SHOWN OR THAT THE GIVEN LOCATIONS ARE EXACT. CONFIRMATION OF EXISTENCE AND EXACT LOCATION OF ALL SERVICES MUST BE OBTAINED FROM THE INDIVIDUAL UTILITIES BEFORE PROCEEDING WITH CONSTRUCTION.