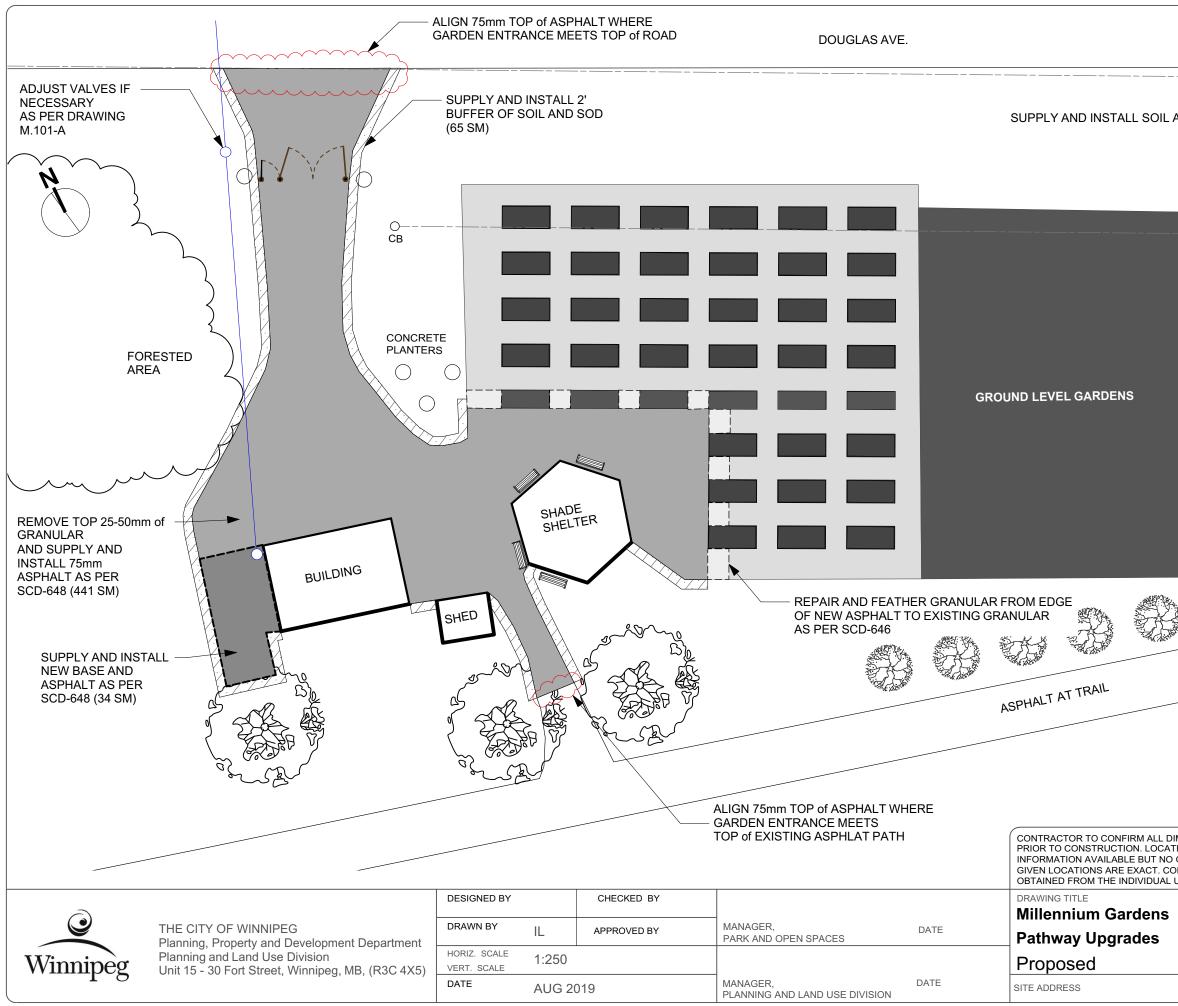

| AND SOD (335 SM)                                                                                                                                                                                                                                                                      |         |
|---------------------------------------------------------------------------------------------------------------------------------------------------------------------------------------------------------------------------------------------------------------------------------------|---------|
|                                                                                                                                                                                                                                                                                       |         |
| PATHWAY                                                                                                                                                                                                                                                                               |         |
|                                                                                                                                                                                                                                                                                       |         |
| ALL ORCHARD TREES<br>TO BE PROTECTED                                                                                                                                                                                                                                                  |         |
| MENSIONS AND REPORT ANY DISCREPANCIES TO CONTRACT ADMINISTRATOR<br>TON OF UNDERGROUND STRUCTURES AS SHOWN ARE BASED ON THE BEST<br>GUARANTEE IS GIVEN THAT ALL EXISTING UTILITIES ARE SHOWN OR THAT THE<br>INFIRMATION OF EXISTENCE AND EXACT LOCATION OF <u>ALL</u> SERVICES MUST BE |         |
| JTILITIES BEFORE PROCEEDING WITH CONSTRUCTIO                                                                                                                                                                                                                                          |         |
|                                                                                                                                                                                                                                                                                       | M.101-B |
|                                                                                                                                                                                                                                                                                       | I /     |